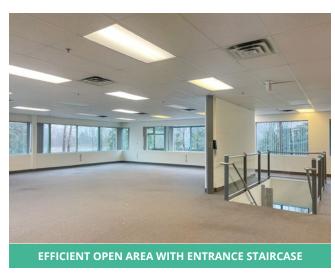

### **Opportunity**

Opportunity to lease 5,505 sf of 2nd floor office space in the industrial node of Big Bend, just off Marine Way. The premises features views overlooking the Fraser River and consists of built out office, boardrooms and a kitchen.

### **Property highlights**

2 private offices

2 boardrooms / meeting rooms

Kitchen/lounge

Predominately open area

Beautiful views of the Fraser River