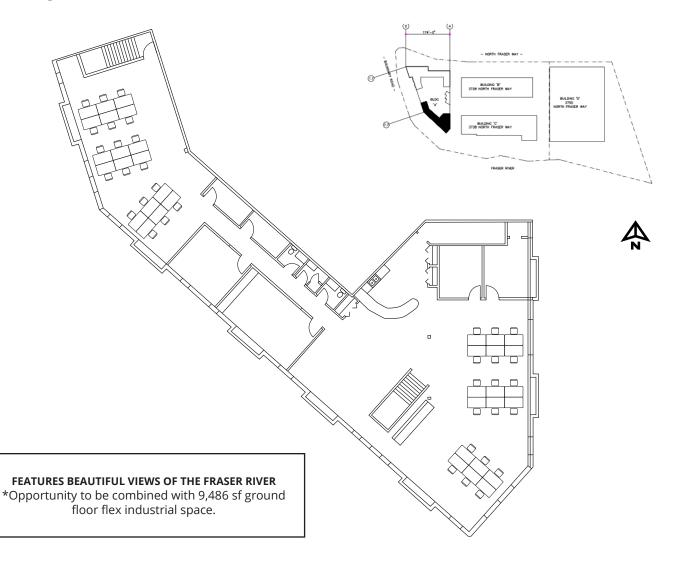

#### SIZE

5,505 sf

\*Opportunity to be combined with 9,486 sf ground floor flex industrial space.

### Floor plan