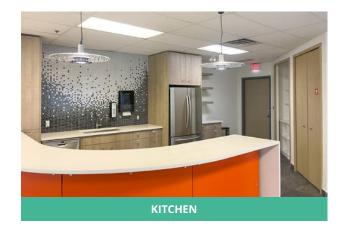

### **Property highlights**

2 private offices

2 boardrooms / meeting rooms

Kitchen/lounge

Predominately open area

Beautiful views of the Fraser River