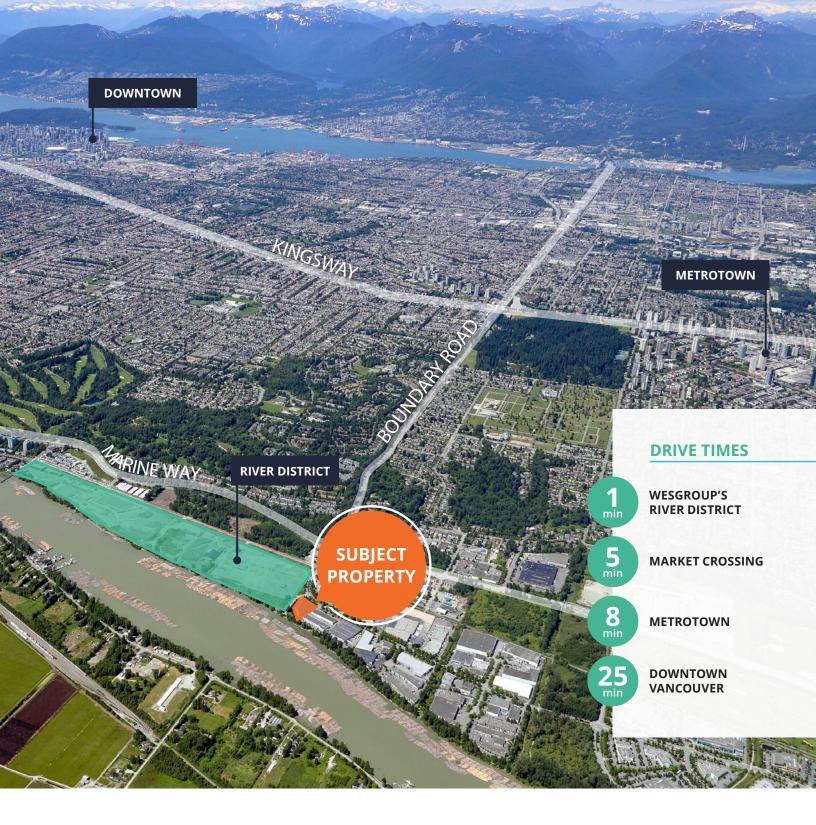

#### Location

3700 North Fraser Way benefits from its proximity to major transportation routes, including Highway 1 and the Queensborough and Knight Street bridges. You can find a mix of businesses, including manufacturing, distribution, and service-oriented establishments. Nearby retail amenities include; Cactus Club Café, McDonald's, Starbucks, Tim Hortons, Olivo Café, Goldilocks Bake Shop, White Spot, Shell Gas Station, Boston Pizza, and Riverway Golf Course. River District, Marine Way Market, and Big Bend Crossing are minutes away with a multitude of retail offerings.

## **Area highlights**

10 minute egress to Highway 1 via Boundary Road

5 minutes to River District, Marine Way Market, and Big Bend Crossing

Easily accessible from Richmond, New Westminster, Delta, Surrey

Transit friendly with bus access to Metrotown and Edmonds SkyTrain stations