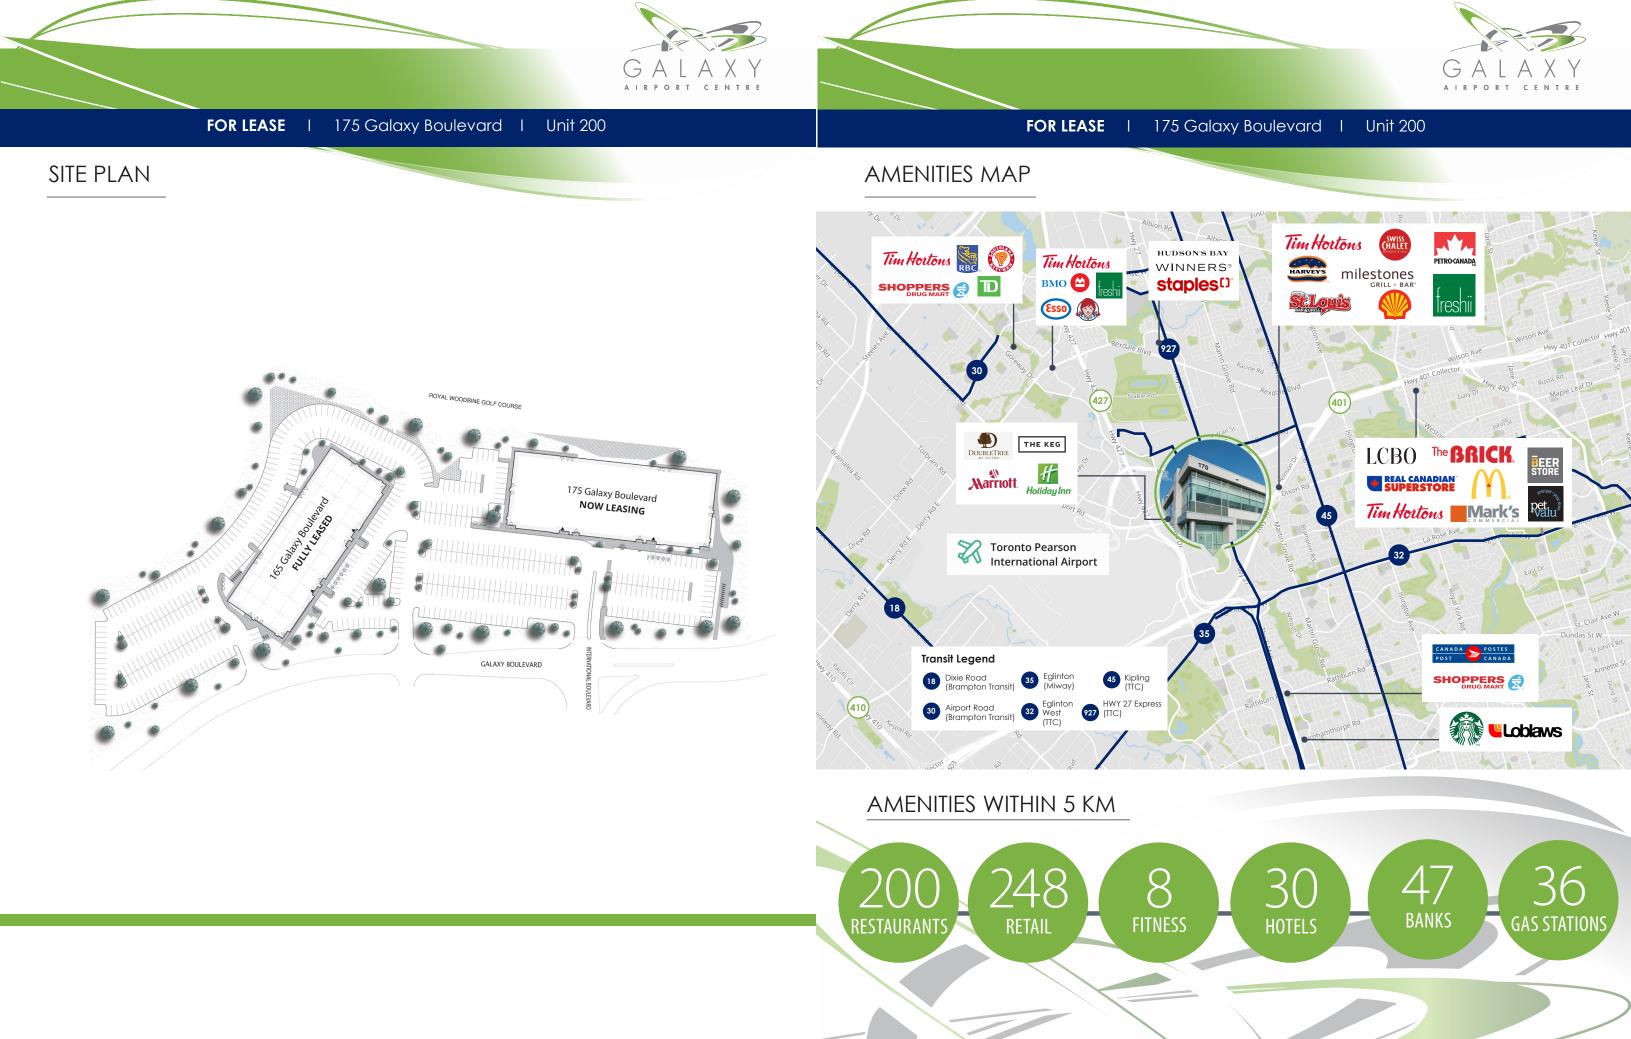

#### Site Overview

Overlooking Mimico Creek and Royal Woodbine Golf Club, Galaxy Airport Centre is ideally situated only minutes from Toronto Pearson International Airport with easy access to all major 400 series highways.

#### Parking:

Free surface at a ratio of 3.7:1,000 sf