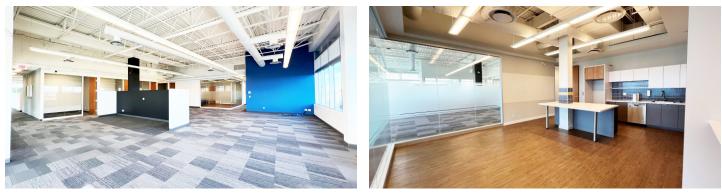

#### **Property Highlights:**

15,546 SF

- Plug-and-play space with a mix of private offices, boardrooms, open space, and eat-in kitchen
- Supremely located with close proximity to all major 400 series highways and Pearson International Airport
- Building signage available
- LEED Silver Certified building
- Ample free surface parking with EV charging stations
- Access to outdoor patio space
- Elevator-accessible with direct elevator exposure
- Wheelchair accessible

## PROPERTY PHOTOS

FOR LEASE