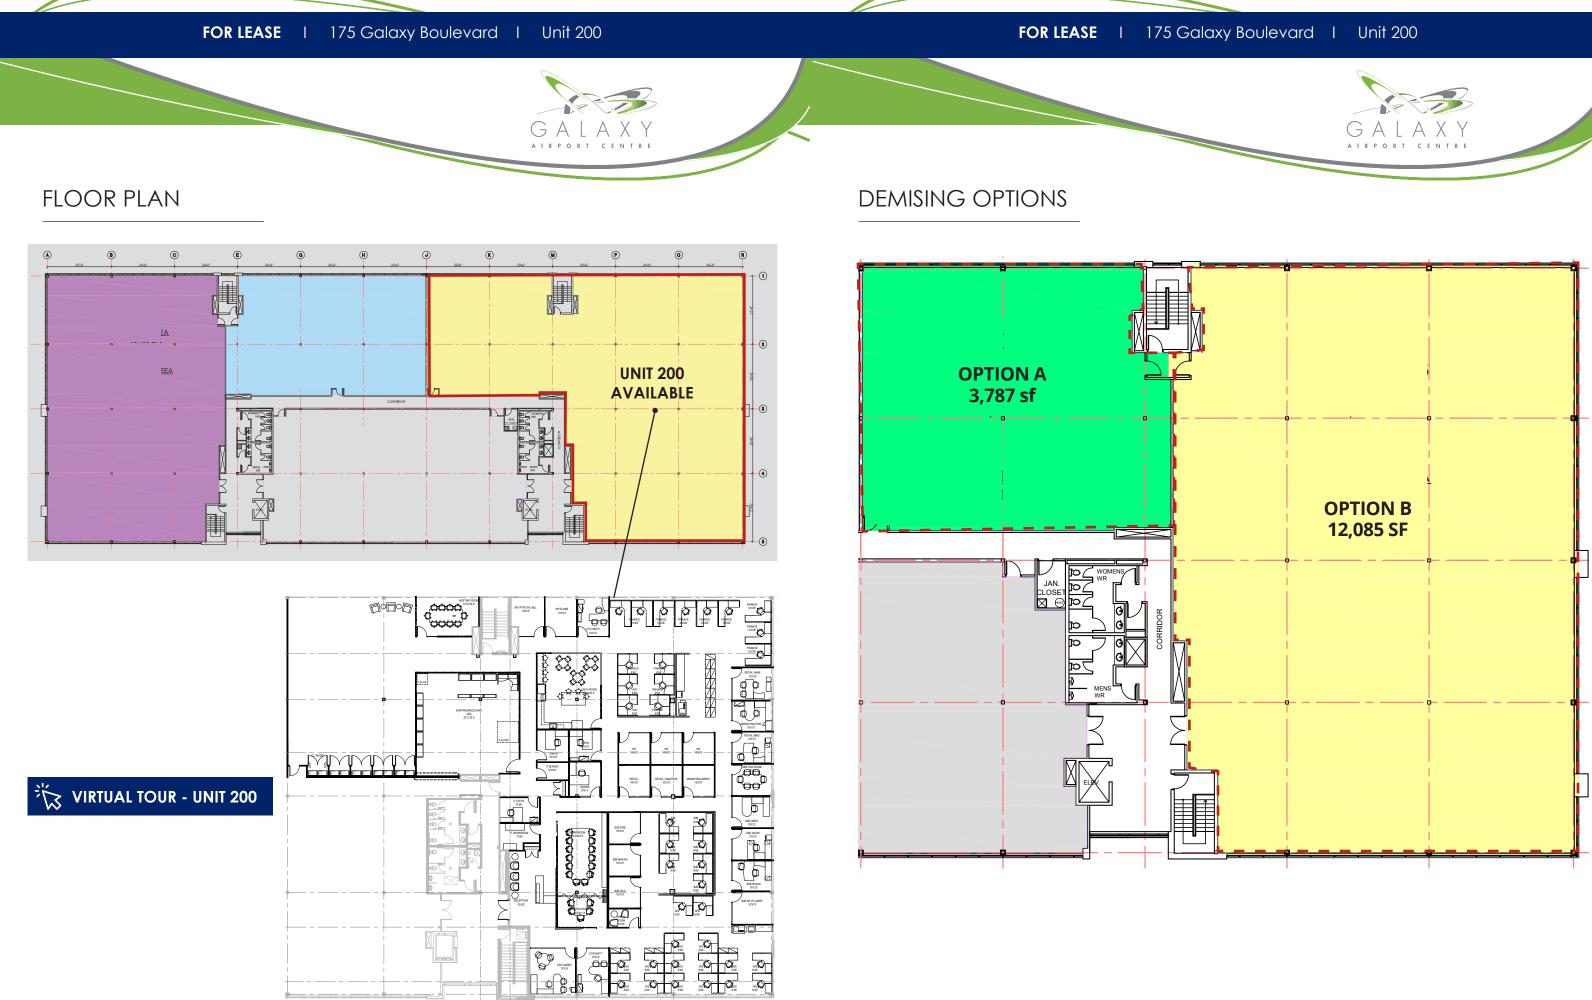

## **TOTAL AVAILABLE AREA:**

#### Office Area:

Unit 200: 15,546 sf

#### Demising Options Available:

Option A: 3,787 sf Option B: 12,085 sf

## VIRTUAL TOUR - UNIT 200