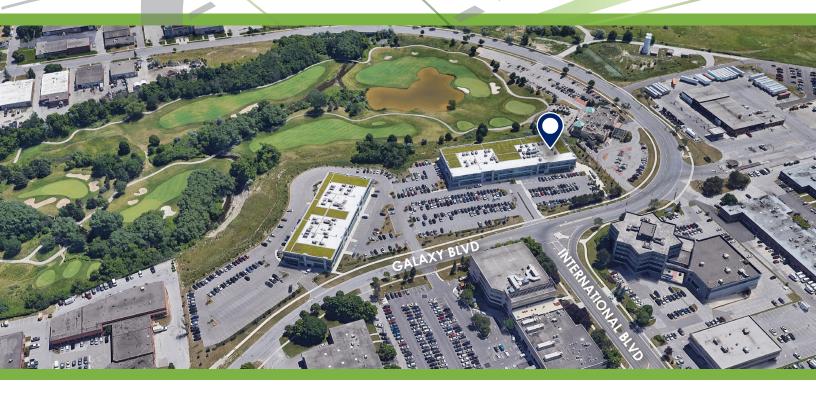

#### Site Overview

Overlooking Mimico Creek and Royal Woodbine Golf Club, Galaxy Airport Centre is ideally situated only minutes from Toronto Pearson International Airport with easy access to all major 400 series highways.

#### Parking:

Free surface at a ratio of 3.7:1,000 sf