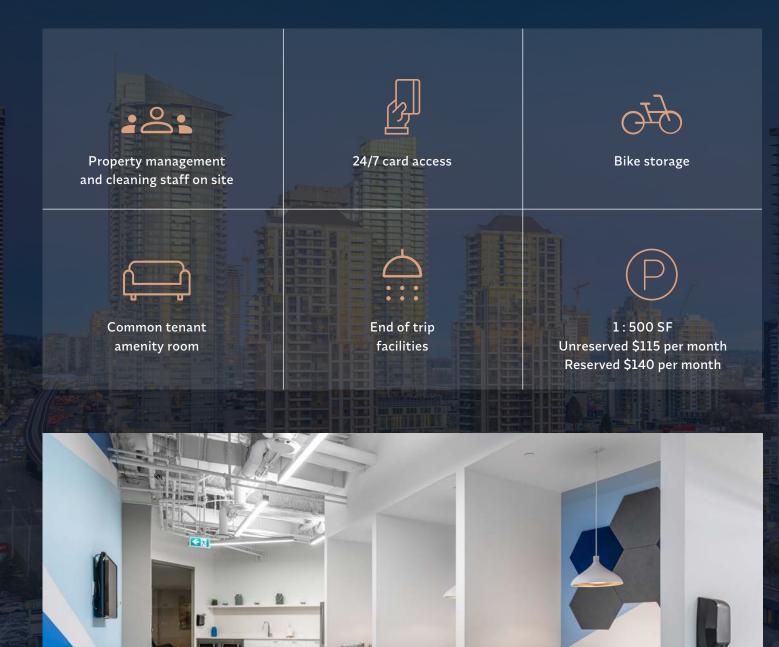

# **BUILDING FEATURES**

### THE BUILDING

Commerce Court is proudly owned and managed by the award-winning Onni Group and, in recent years, has received extensive investment such as enhancing the exterior façade, renovating common areas including the elevator cabs, and bolstering the amenity offering within the complex. The office floors at 4180 & 4190 Lougheed feature very efficient column placement, maximizing available space and allowing for fully customizable office layouts.