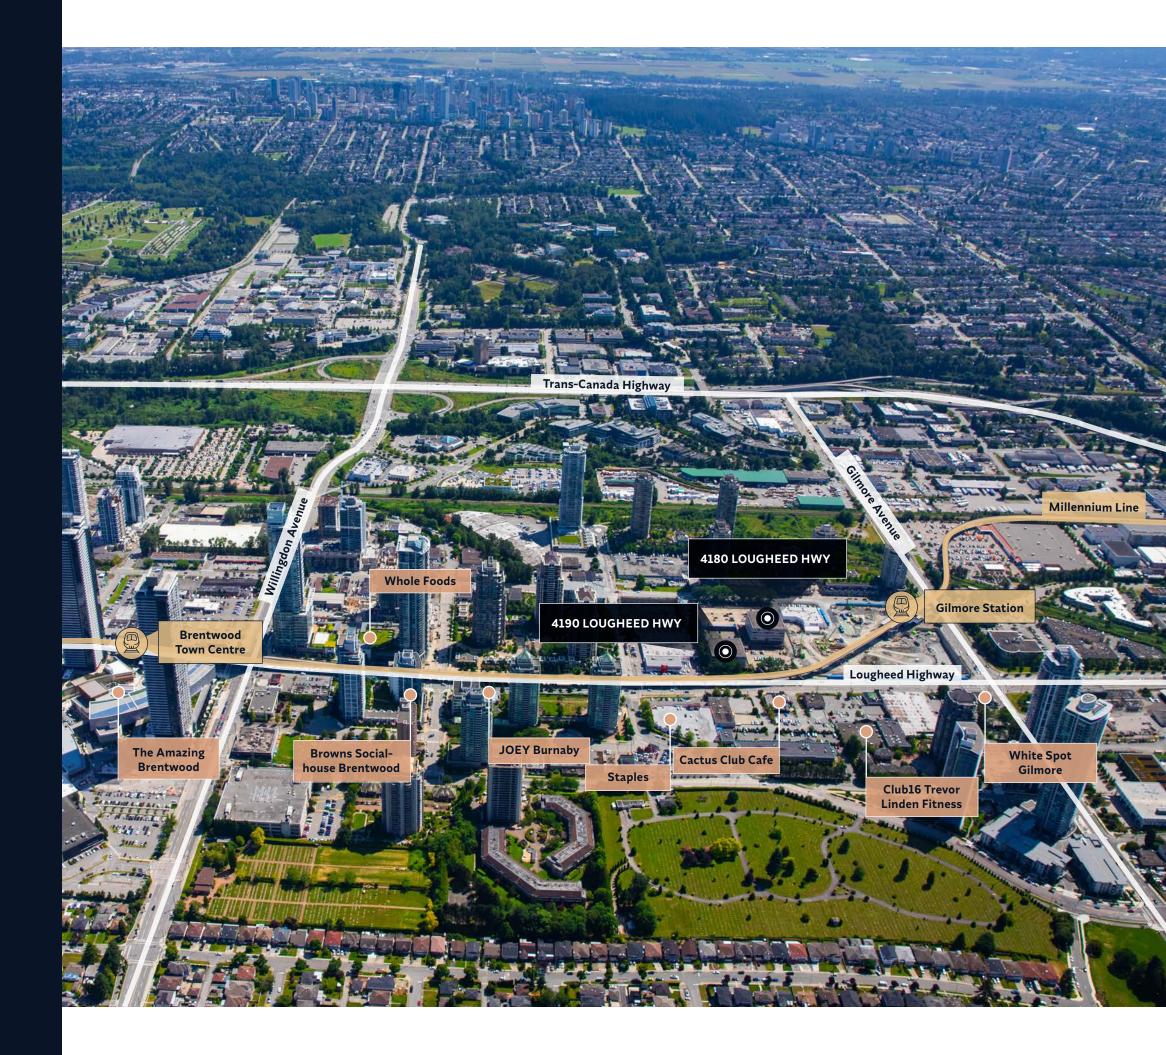

# THE LOCATION

Located mid-block between Gilmore and Madison Ave on Lougheed Highway, Commerce Court is in the heart of Brentwood, a highly amenitized, walkable, and transit-oriented hub that is one of the fastest-growing areas in Metro Vancouver. Whether travels are by foot, vehicle, or bicycle, Commerce Court is a commuters paradise being adjacent to Gilmore Skytrain Station, minutes away from Hwy 1 via car, and located on the Central Valley Greenway running from Downtown to New Westminster. The complex's ideal location is immersed by an abundance of amenities, including some of Metro Vancouver's best restaurants, shopping, and many other retail services.

79

Very Walkable

71

Excellent Transit

Bikeable **73** 