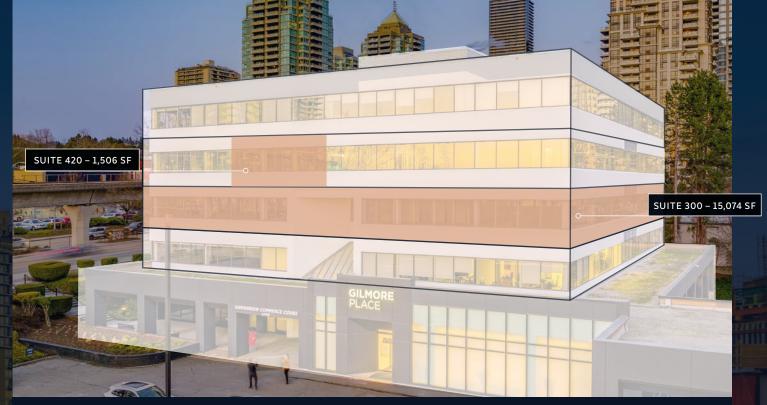

4190 LOUGHEED HIGHWAY

# LEASING AVAILABILITIES

| ZE       |
|----------|
| 5,074 SF |
| 506 SF   |
|          |

BASIC RENT: Contact Listing Agents

ADDITIONAL RENT (2024): \$13.69 psf/pa

BASIC RENT: Contact Listing Agents

AVAILABLE

LEASED

7

AVAILABILITY

Immediately

Immediately

COMMENTS

Shell Condition

Show Suite

ADDITIONAL RENT (2024): \$14.30 psf/pa