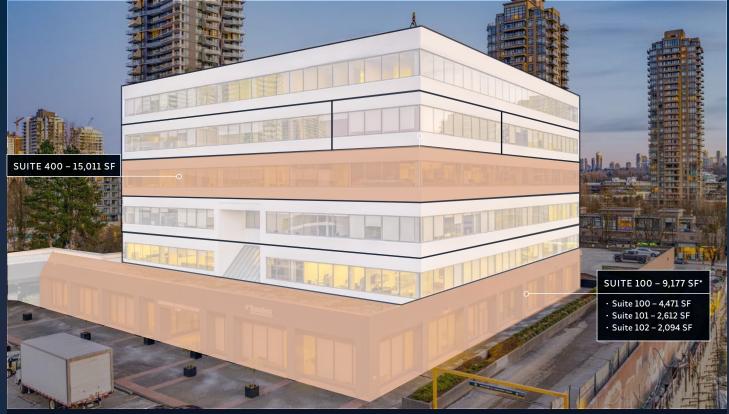

4180 LOUGHEED HIGHWAY

AVAILABLE LEASED

# LEASING AVAILABILITIES

| SUITE | SIZE        | AVAILABILITY    | COMMENTS           |
|-------|-------------|-----------------|--------------------|
| 100   | 4,471 s.f.  | October 1, 2024 | Recently Improved  |
| 102   | 2,612 s.f.  | October 1, 2024 | Recently Improved  |
| 103   | 2,094 s.f.  | October 1, 2024 | Recently Improved  |
| 400   | 15,011 s.f. | August 1, 2024  | Turn Key Condition |