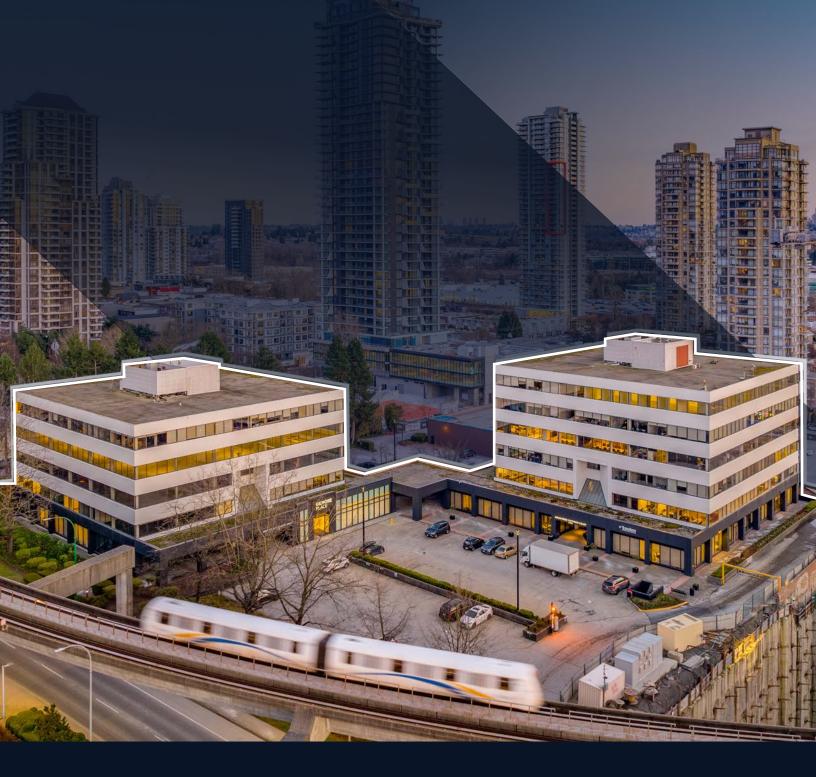

# LOUGHEED COMMERCE COURT

4180 & 4190 LOUGHEED HWY BURNABY, BC

PREMIER OFFICE SPACE FOR LEASE

# THE LOCATION

Located mid-block between Gilmore and Madison Ave on Lougheed Highway, Commerce Court is in the heart of Brentwood, a highly amenitized, walkable, and transit-oriented hub that is one of the fastest-growing areas in Metro Vancouver. Whether travels are by foot, vehicle, or bicycle, Commerce Court is a commuters paradise being adjacent to Gilmore Skytrain Station, minutes away from Hwy 1 via car, and located on the Central Valley Greenway running from Downtown to New Westminster. The complex's ideal location is immersed by an abundance of amenities, including some of Metro Vancouver's best restaurants, shopping, and many other retail services.