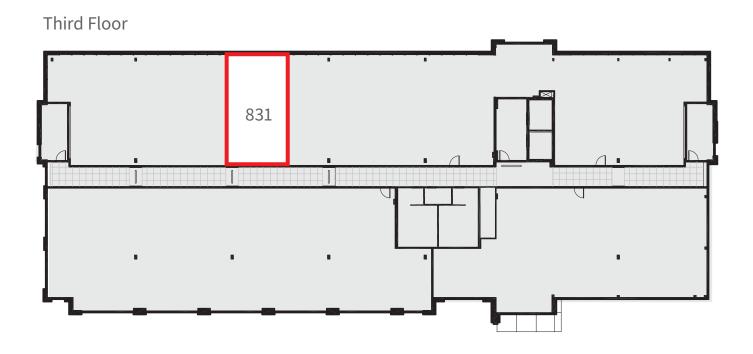

## **Details**

|                 | Suite 820                                                         | 894 SF   |
|-----------------|-------------------------------------------------------------------|----------|
| Leasable Areas  | Suite 825                                                         | 777 SF   |
|                 | Suite 827                                                         | 1,083 SF |
|                 | Suite 831                                                         | 818 SF   |
| Lease Rates     | Market                                                            |          |
| Operating Costs | \$14.17 PSF + in-suite janitorial                                 |          |
| T.I Allowance   | Negotiable                                                        |          |
|                 | <b>Surface</b><br>3 per 1,000 surface - Free                      |          |
| Parking         | Underground 1 per 1,000 SF underground \$100 per stall, per month |          |
| Year Built      | 2015                                                              |          |
| Fibre           | TELUS                                                             |          |
| TIDIC           | TELUS                                                             |          |
| Space Planning  | Free for qualified to                                             | enants   |
|                 |                                                                   |          |

## Floor Plans