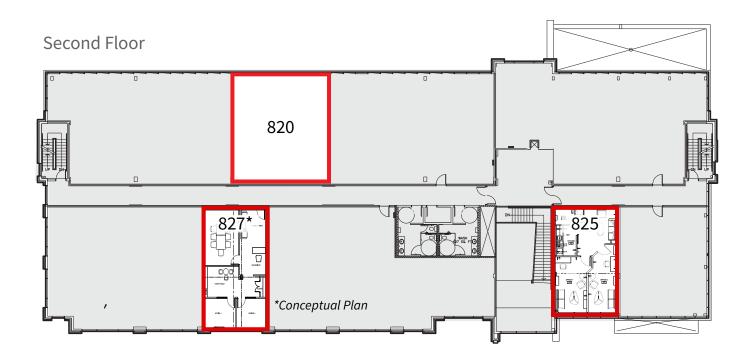

## **Details**

|                 | Suite 820                                                         | 894 SF   |
|-----------------|-------------------------------------------------------------------|----------|
| Leasable Areas  | Suite 825                                                         | 777 SF   |
|                 | Suite 827                                                         | 1,083 SF |
|                 | Suite 831                                                         | 818 SF   |
| Lease Rates     | Market                                                            |          |
| Operating Costs | \$14.17 PSF + in-suite janitorial                                 |          |
| T.I Allowance   | Negotiable                                                        |          |
|                 | <b>Surface</b><br>3 per 1,000 surface - Free                      |          |
| Parking         | Underground 1 per 1,000 SF underground \$100 per stall, per month |          |
| Year Built      | 2015                                                              |          |
| Fibre           | TELUS                                                             |          |
| TIDIC           | TELUS                                                             |          |
| Space Planning  | Free for qualified to                                             | enants   |
|                 |                                                                   |          |

## Floor Plans