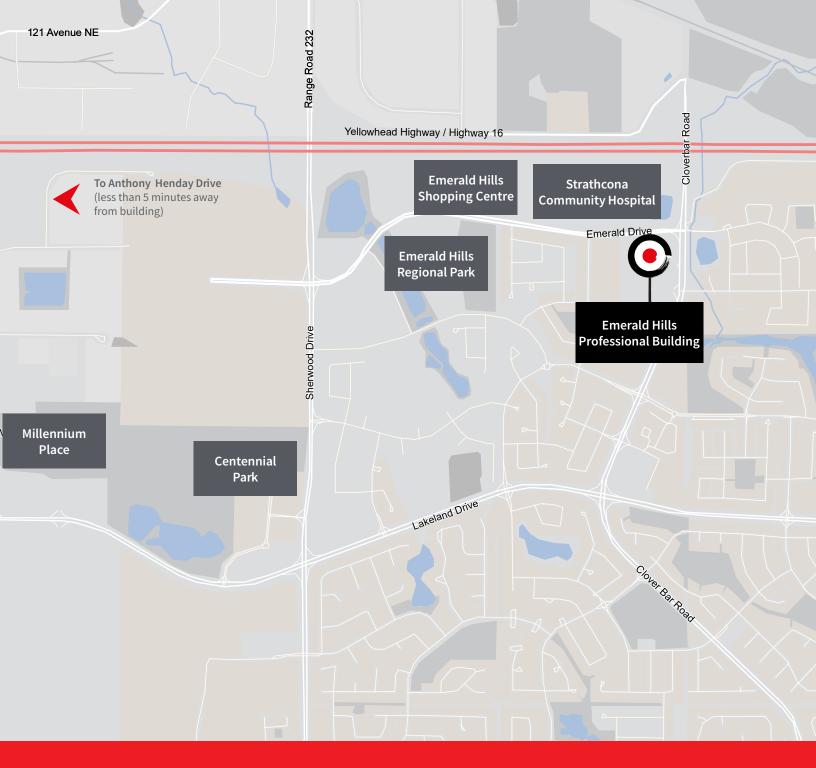

## Office and medical space available immediately

- Flexible size options can be made available
- Convenient access to Yellowhead Trail and Anthony Henday Drive
- Many medical and retail amenities onsite, plus newly opened Italian Centre
- · Strong institutional ownership and management
- Close proximity to Strathcona Community Hospital

# Emerald Hills Professional Building

8005 Emerald Drive Sherwood Park, Alberta