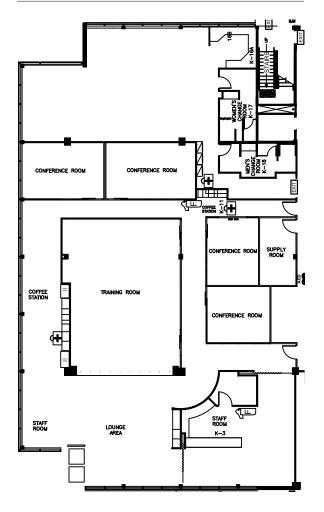

#### **Building Highlights:**

- Large reception area, kitchen, open work space, training room and gym
- Ample natural light
- Demising options are available
- Prominent location

#### Suite 101: 9,202 sf