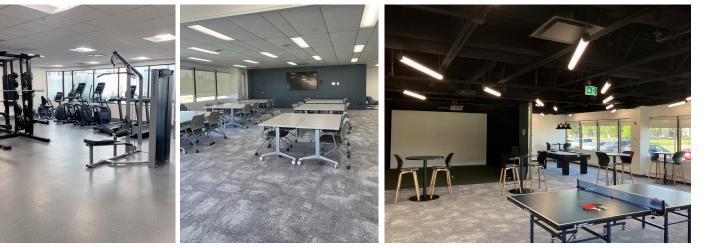

#### **Property Description**

- Built in 2014
- Class A, LEED Gold office building
- BOMA Best Gold
- Fitwell Certified with Distinction & Energy Star Certified
- Underground parking with 7' clearance
- Building is equipped with Shaw fibre optics
- Tenants have access to the fitness facility and tenant lounge featuring a golf simulator located in building B
- On-site cafe in building B
- Excellent exposure to 51st Avenue & 86th Street

Fitness Facility (Building B)

Tenant Lounge (Building B)

Tenant Lounge (Building B)

#### **Building Highlights:**

- Large reception area, kitchen, open work space, training room and gym
- Ample natural light
- Demising options are available
- Prominent location