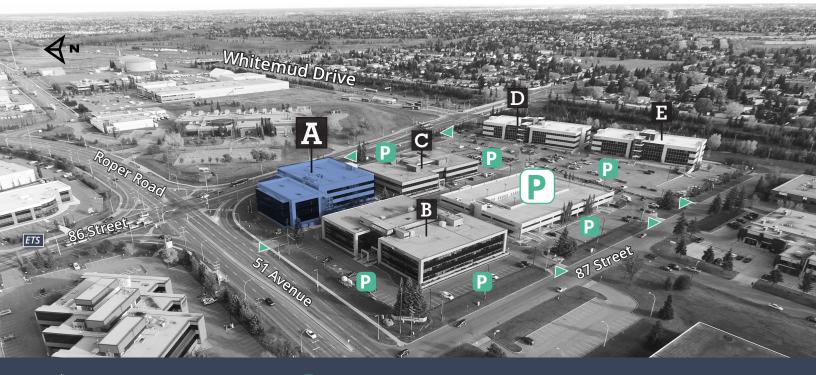

### Commerce South Office Park **A** 8615 - 51 Avenue, Edmonton

📥 Street Access 🛛 🖻 Surface Parking 🛛 Parkade

Situated with easy access to major arterials and nearby amenities

Top of class ownership by Sun Life Investment Management and management by BentallGreenOak

Minutes from Davies Transit Centre and future LRT station