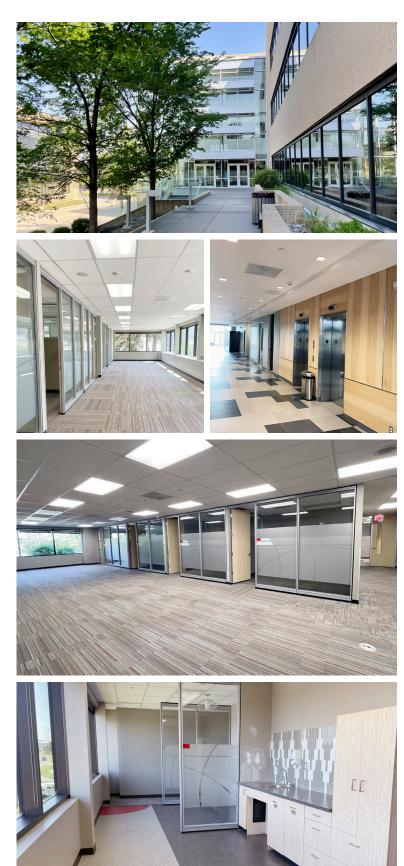

# Building A

## 9,202 sf main floor available

Commerce South Office Park has excellent profile, location, exposure, signage, and branding opportunity for future tenants. Located within close proximity to Whitemud Drive at Roper Road and 86th Street.

#### **Property Description**

- Built in 2014
- Class A, LEED Gold office building
- BOMA Best Gold
- Fitwell Certified with Distinction & Energy Star Certified
- Underground parking with 7' clearance
- Building is equipped with Shaw fibre optics
- Tenants have access to the fitness facility and tenant lounge featuring a golf simulator located in building B
- On-site cafe in building B
- Excellent exposure to 51st Avenue & 86th Street

#### **Building Highlights:**

- Large reception area, kitchen, open work space, training room and gym
- Ample natural light
- Demising options are available
- Prominent location

#### Suite 101: 9,202 sf