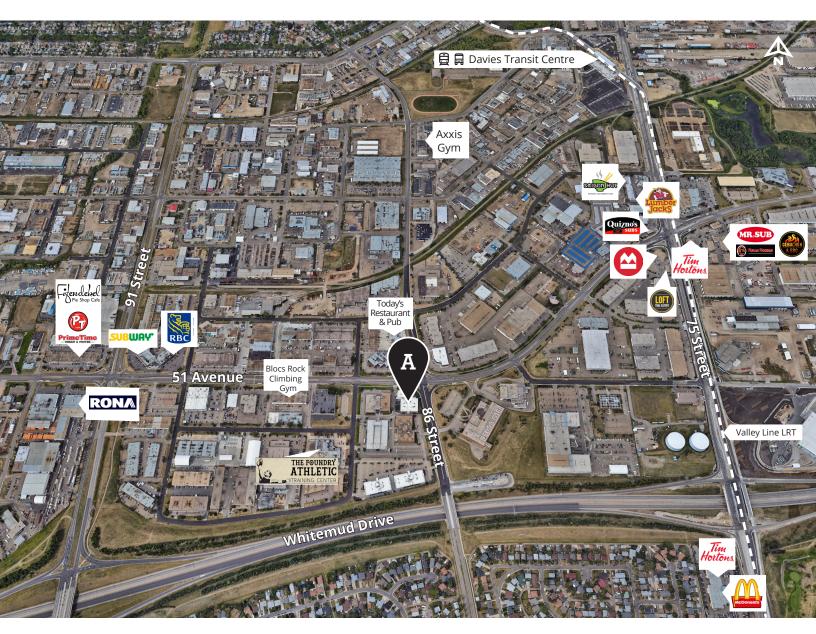

### Commerce South Office Park **A** 8615 - 51 Avenue, Edmonton

📥 Street Access 🛛 🖻 Surface Parking 🛛 Parkade

Situated with easy access to major arterials and nearby amenities

Top of class ownership by Sun Life Investment Management and management by BentallGreenOak

Minutes from Davies Transit Centre and future LRT station

#### **Drive Times**

| Davies Station LRT | 3 Mins  |
|--------------------|---------|
| Whyte Avenue       | 11 Mins |
| Anthony Henday     | 11 Mins |
| Downtown           | 17 Mins |
| West Edmonton Mall | 19 Mins |
|                    |         |

| ins   | Sherwood Park         |
|-------|-----------------------|
| /lins | Beaumont              |
| /lins | International Airport |
| /lins | Yellowhead Trail      |
| /lins | St. Albert            |

| 19 | Mins |
|----|------|
| 21 | Mins |
| 22 | Mins |
| 26 | Mins |
| 36 | Mins |
|    |      |

Mark Hartum, B.Comm, SIOR Principal +1 780 429 7557 mark.hartum@avisonyoung.com Karnie Vertz, LEED GA Principal +1 780 429 7551 karnie.vertz@avisonyoung.com Cailey Martiniuk Senior Associate +1 780 429 7553 cailey.martiniuk@avisonyoung.com