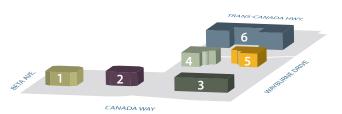

50,000 sf building size

1982/1996 year built/renovated

12,766 sf typical floor plate

- 1 4585 Canada Way
- 4611 Canada Way
- 2 4595 Canada Way
- 5 4621 Canada Way
- 3 4601 Canada Way
- 6 3001 Wayburne Drive