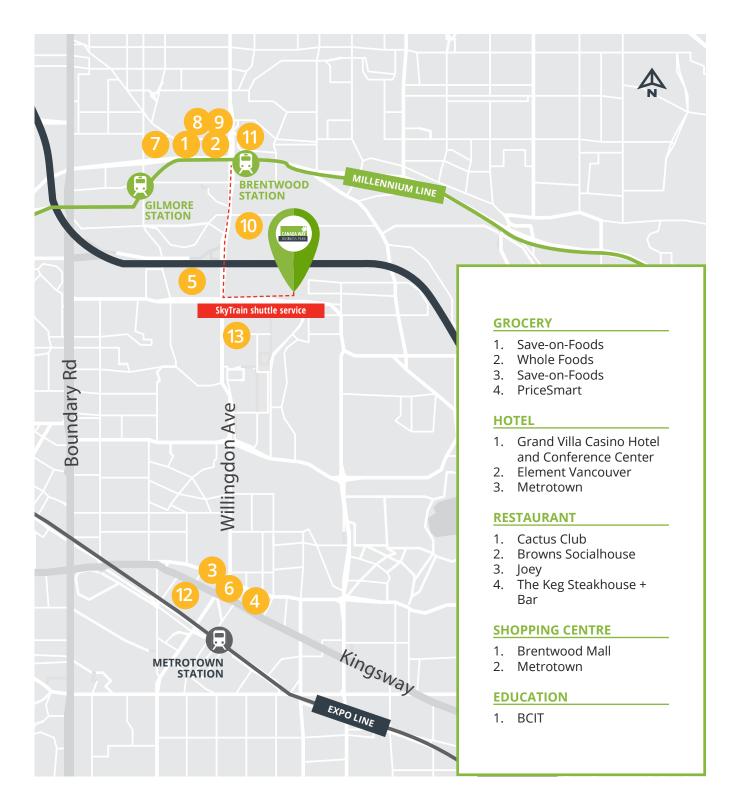

# Opportunity

4585 and 4595 Canada Way are twin, class B, four-storey office buildings. Built in 1982 and renovated in 1996, both buildings form part of the six-building office park encompassing 450,000 square feet in a campuslike setting. 4585 and 4595 offer efficient floor plates with updated building systems, views and amenities. 4585 and 4595 offer exceptional amenities and services to their tenants.

50,000 sf building size

1982/1996 year built/renovated

12,766 sf typical floor plate

- 1 4585 Canada Way
- 4611 Canada Way
- 2 4595 Canada Way
- 5 4621 Canada Way
- 3 4601 Canada Way
- 6 3001 Wayburne Drive

#### CANADA WAY BUSINESS PARK