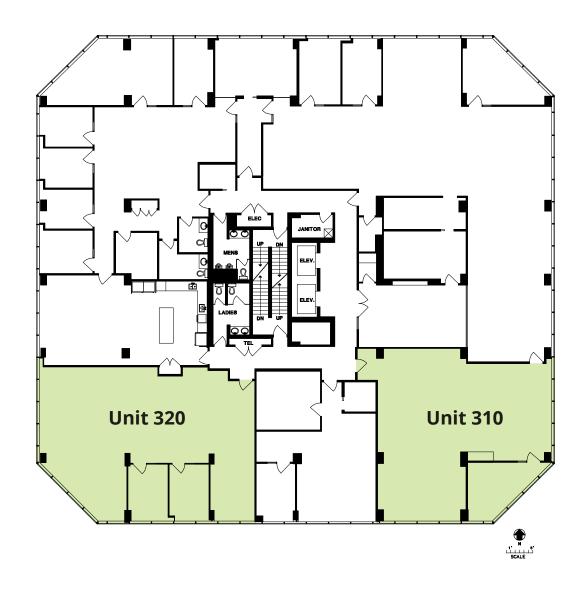

## **Unit 310**

#### **AREA**

1.694 sf

#### **AVAILABLE**

**Immediately** 

#### **DESCRIPTION**

- One (1) private office/meeting room
- Primarily open area with room for workstations
  - \*Unit needs to be properly demised

## **Unit 320**

#### **AREA**

1,884 sf

#### **DESCRIPTION**

- Two (2) private offices/meeting rooms
- Primarily open area with room for workstations

\*Unit needs to be properly demised

CANADA WAY BUSINESS PARK

CANADA WAY BUSINESS PARK

Newly completed modern lobby renovations at neighbouring 4601 Canada Way for all Canada Way Business Park tenants' use