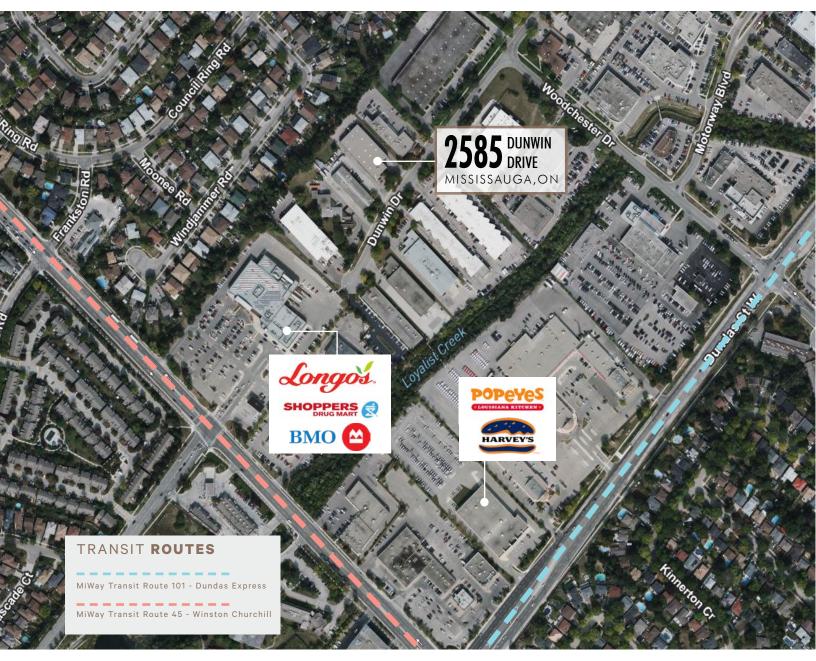

## FREESTANDING INDUSTRIAL FOR LEASE

MISSISSAUGA, ONTARIO

JOHN PLANETA\*

Executive Vice President Global Supply Chain Practice 416 798 6223 john.planeta@cbre.com MICHAEL MOLYNEUX\*

Vice President 416 798 6241 michael.molyneux@cbre.com CHRIS PLANETA\*

Senior Sales Associate 416 798 6222 chris.planeta@cbre.com

\*Sales Representative



One Interior truck level door

# FLOOR PLAN & PHOTOS











## **AMENITIES & TRANSIT MAP**



## FOR MORE INFORMATION, PLEASE CONTACT

### JOHN PLANETA\*

Executive Vice President Global Supply Chain Practice 416 798 6223 john.planeta@cbre.com

### MICHAEL MOLYNEUX\*

Vice President 416 798 6241 michael.molyneux@cbre.com

\*Sales Representative

#### CHRIS PLANETA\*

Senior Sales Associate 416 798 6222 chris.planeta@cbre.com



CBRE Limited, Real Estate Brokerage | All Outlines are Approx. | 5935 Airport Rd, Suite 700, Mississauga, ON L4V 1W5 | www.cbre.ca

This disclaimer shall apply to CBRE Limited, Real Estate Brokerage, and to all other divisions of the Corporation; to include all employees and independent contractors ("CBRE"). The information set out herein, including, without limitation, any projections, images, opinions, assumptions and estimates obtained from third partie