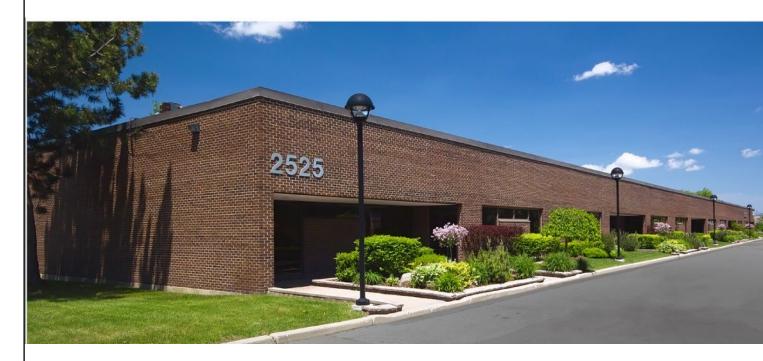

#### 2525 DUNWIN DRIVE #4 MISSISSAUGA, ON

|               | Office Area – 1,050 Sq. Ft. |
|---------------|-----------------------------|
| SHIPPING:     | 1 Truck Level               |
| CLEAR HEIGHT: | 14'                         |
| SPRINKLERS:   | Yes                         |
| POWER:        | 100 amps                    |

#### 2525 DUNWIN DRIVE MISSISSAUGA, ON