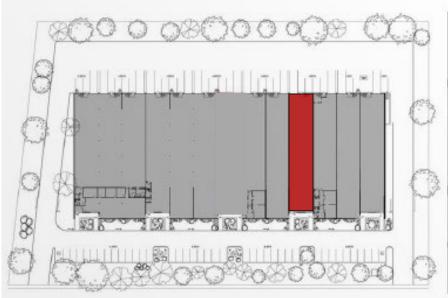

## UNIT 4 4,763 SF

- Dundas Street between Winston Churchill and Erin Mills Parkway
- Professionally managed and maintained complex
- Quick access to Highway 403, 407 & QEW
- Established business corridor
- Public transit with local amenities including retail, medical and restaurants
- Landscaped grounds