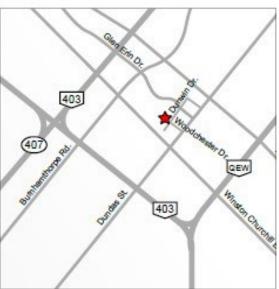

## UNIT 4 4,763 SF

- Dundas Street between Winston Churchill and Erin Mills Parkway
- Professionally managed and maintained complex
- Quick access to Highway 403, 407 & QEW
- Established business corridor
- Public transit with local amenities including retail, medical and restaurants
- Landscaped grounds