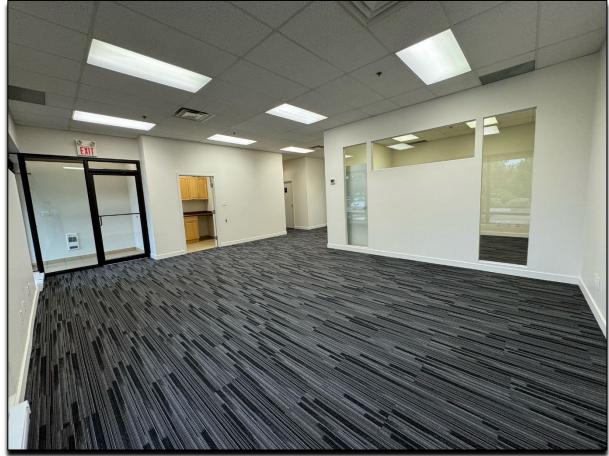

#### 2525 DUNWIN DRIVE #4 MISSISSAUGA, ON

|               | Office Area – 1,050 Sq. Ft. |
|---------------|-----------------------------|
| SHIPPING:     | 1 Truck Level               |
| CLEAR HEIGHT: | 14'                         |
| SPRINKLERS:   | Yes                         |
| POWER:        | 100 amps                    |

Total Area - 4.763 Sq. Ft.

**ASKING RATE:** \$16.95 net per square foot (Year 1)

**Immediate** 

TMI and

**OCCUPANCY:** 

SIZE:

**HVAC & Roof Warranty**: \$6.06 PSF (2024 Estimate)

## UNIT 4 4,763 SF

- Dundas Street between Winston Churchill and Erin Mills Parkway
- Professionally managed and maintained complex
- Quick access to Highway 403, 407 & QEW
- Established business corridor
- Public transit with local amenities including retail, medical and restaurants
- Landscaped grounds