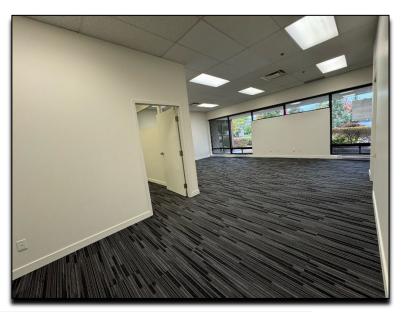

#### 2525 DUNWIN DRIVE #4 MISSISSAUGA, ON

|               | Office Area – 1,050 Sq. Ft. |
|---------------|-----------------------------|
| SHIPPING:     | 1 Truck Level               |
| CLEAR HEIGHT: | 14'                         |
| SPRINKLERS:   | Yes                         |
| POWER:        | 100 amps                    |

Total Area - 4.763 Sq. Ft.

**ASKING RATE:** \$16.95 net per square foot (Year 1)

**Immediate** 

TMI and

**OCCUPANCY:** 

SIZE:

**HVAC & Roof Warranty**: \$6.06 PSF (2024 Estimate)

## UNIT 4 4,763 SF

- Dundas Street between Winston Churchill and Erin Mills Parkway
- Professionally managed and maintained complex
- Quick access to Highway 403, 407 & QEW
- Established business corridor
- Public transit with local amenities including retail, medical and restaurants
- Landscaped grounds