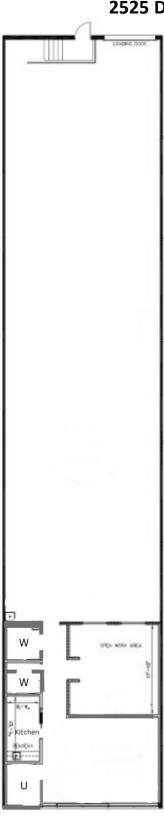

#### 2525 DUNWIN DRIVE #4 MISSISSAUGA, ON

|               | Office Area – 1,050 Sq. Ft. |
|---------------|-----------------------------|
| SHIPPING:     | 1 Truck Level               |
| CLEAR HEIGHT: | 14'                         |
| SPRINKLERS:   | Yes                         |
| POWER:        | 100 amps                    |

Total Area - 4.763 Sq. Ft.

**ASKING RATE:** \$16.95 net per square foot (Year 1)

**Immediate** 

TMI and

**OCCUPANCY:** 

SIZE:

**HVAC & Roof Warranty**: \$6.06 PSF (2024 Estimate)

## UNIT 4 4,763 SF

- Dundas Street between Winston Churchill and Erin Mills Parkway
- Professionally managed and maintained complex
- Quick access to Highway 403, 407 & QEW
- Established business corridor
- Public transit with local amenities including retail, medical and restaurants
- Landscaped grounds