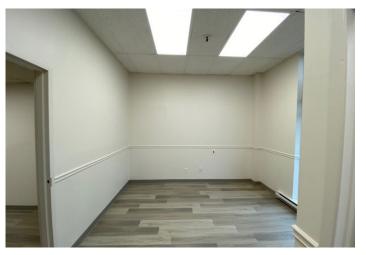

isonyoung.com



# **Industrial Space For Lease**



# **Property summary**

| Area:         | Unit 8: 2,400 sf   |
|---------------|--------------------|
|               | Unit 10: 2,400 sf  |
| Shipping:     | 1 Truck Level Door |
| Clear Height: | 15′ 4″             |
| Possession:   | Unit 8: March 2023 |
|               | Unit 10: Immediate |
| Asking Rent:  | \$17.95 psf net    |
| T.M.I.:       | \$5.25 psf (2023)  |
| Zoning:       | E2                 |

# Highlights

- Clean industrial unit located just North of Dundas Street in South Mississauga
- Newly renovated office with new flooring, lighting and paint
- Painted walls and floors in warehouse
- Quick access to 427 and Gardiner Expressway
- Many amenities nearby

# **Industrial Space For Lease**

## Pictures - Unit 10













# **Industrial Space For Lease**

## Zoning: E2 - Employment



#### Permitted Uses

- Medical Office
- Office
- Broadcasting/Communication Facility
- Manufacturing Facility
- Science and Technology Facility
- Truck Terminal
- Warehouse/Distribution Facility
- -Wholesaling Facility
- Self Storage
- Contactor Service Shop
- Banquet hall/Conference Centre/Convention Centre
- Overnight accommodation
- Active Recreational Use
- Beverage/Food Preparation Establishment
- Truck Fuel Dispensing Facility
- Entertainment Establishment
- Recreational Establishment
- Private Club
- Repair Establishment
- Parking Lot
- University/College
- Courier/Messenger Service

#### **Permitted Uses - With Conditions**

- Waste Processing Station (1)
- Waste Transfer Station (1)
- Composting Facility (1)
- M