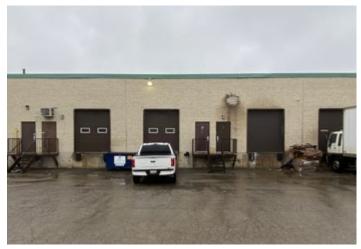

# **Industrial Units For Lease**

2585 Drew Road, Unit 8 & 10 Mississauga, ON

# **Industrial Space For Lease**

# **Property summary**

| Area:         | Unit 8: 2,400 sf   |
|---------------|--------------------|
|               | Unit 10: 2,400 sf  |
| Shipping:     | 1 Truck Level Door |
| Clear Height: | 15′ 4″             |
| Possession:   | Unit 8: March 2023 |
|               | Unit 10: Immediate |
| Asking Rent:  | \$17.95 psf net    |
| T.M.I.:       | \$5.25 psf (2023)  |
| Zoning:       | E2                 |

# Highlights

- Clean industrial unit located just North of Dundas Street in South Mississauga
- Newly renovated office with new flooring, lighting and paint
- Painted walls and floors in warehouse
- Quick access to 427 and Gardiner Expressway
- Many amenities nearby