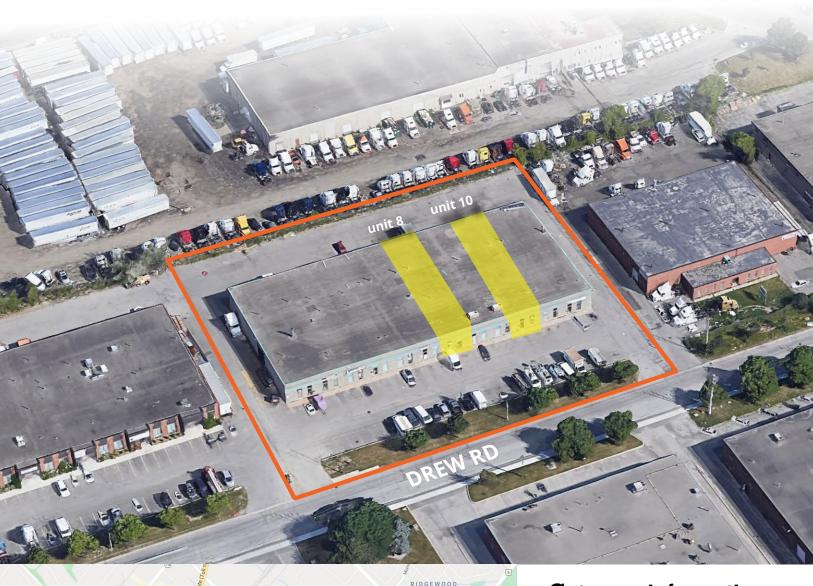

# **Industrial Units For Lease**

2585 Drew Road, Unit 8 & 10 Mississauga, ON

# **Property summary**

| Area:         | Unit 8: 2,400 sf   |
|---------------|--------------------|
|               | Unit 10: 2,400 sf  |
| Shipping:     | 1 Truck Level Door |
| Clear Height: | 15′ 4″             |
| Possession:   | Unit 8: March 2023 |
|               | Unit 10: Immediate |
| Asking Rent:  | \$17.95 psf net    |
| T.M.I.:       | \$5.25 psf (2023)  |
| Zoning:       | E2                 |

# Highlights

- Clean industrial unit located just North of Dundas Street in South Mississauga
- Newly renovated office with new flooring, lighting and paint
- Painted walls and floors in warehouse
- Quick access to 427 and Gardiner Expressway
- Many amenities nearby