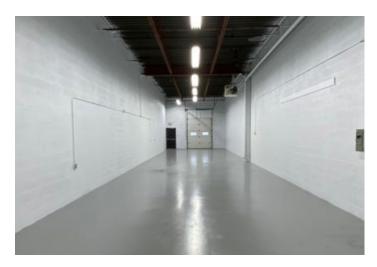

onyoung.com



# **Industrial Space For Lease**



# **Property summary**

| Area:         | Unit 8: 2,400 sf   |
|---------------|--------------------|
|               | Unit 10: 2,400 sf  |
| Shipping:     | 1 Truck Level Door |
| Clear Height: | 15′ 4″             |
| Possession:   | Unit 8: March 2023 |
|               | Unit 10: Immediate |
| Asking Rent:  | \$17.95 psf net    |
| T.M.I.:       | \$5.25 psf (2023)  |
| Zoning:       | E2                 |

# Highlights

- Clean industrial unit located just North of Dundas Street in South Mississauga
- Newly renovated office with new flooring, lighting and paint
- Painted walls and floors in warehouse
- Quick access to 427 and Gardiner Expressway
- Many amenities nearby

# **Industrial Space For Lease**

## Pictures - Unit 10













# **Industrial Space For Lease**

## Zoning: E2 - Employment



#### Permitted Uses

- Medical Office
- Office
- Broadcasting/Communication Facility
- Manufacturing Facility
- Science and Technology Facility
- Truck Terminal
- Warehouse/Distribution Facility
- -Wholesaling Facility
- Self Storage
- Contactor Service Shop
- Banquet hall/Conference Centre/Convention Centre
- Overnight accommodation
- Active Recreational Use
- Beverage/Food Preparation Establishment
- Truck Fuel Dispensing Facility
- Entertainment Establishment
- Recreational Establishment
- Private Club
- Repair Establishment
- Parking Lot
- University/College
- Courier/Messenger Service

#### **Permitted Uses - With Conditions**

- Waste Processing Station (1)
- Waste Transfer Station (1)
- Composting Facility (1)
- Med