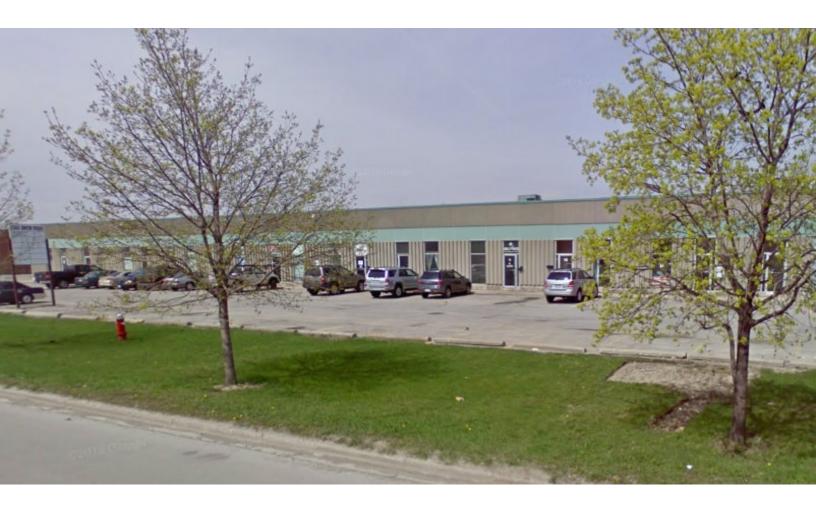

# **Industrial Space For Lease**

# **Property summary**

| Area:         | Unit 8: 2,400 sf   |
|---------------|--------------------|
|               | Unit 10: 2,400 sf  |
| Shipping:     | 1 Truck Level Door |
| Clear Height: | 15′ 4″             |
| Possession:   | Unit 8: March 2023 |
|               | Unit 10: Immediate |
| Asking Rent:  | \$17.95 psf net    |
| T.M.I.:       | \$5.25 psf (2023)  |
| Zoning:       | E2                 |

# Highlights

- Clean industrial unit located just North of Dundas Street in South Mississauga
- Newly renovated office with new flooring, lighting and paint
- Painted walls and floors in warehouse
- Quick access to 427 and Gardiner Expressway
- Many amenities nearby