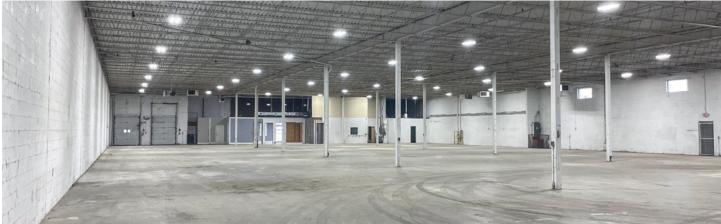

## **Photos**

#### **COMMENTS**

- Ideal proportion of office and warehouse space.
- Good office layout with large front reception / showroom area, a large lunchroom, and an office.
- Very functional warehouse space.
- Prominent location in close proximity to various amenities, public transit,
   Highway 427, 410 & 407 and minutes to Toronto Pearson Airport.