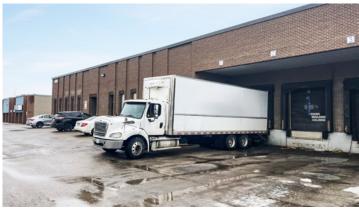

|  |  |
| T.M.I. (EST. 2024) | \$4.50 Per Sq. Ft.                                 |  |  |
| SHIPPING           | 5 Truck Level Doors<br>1 Drive-In Door (Oversized) |  |  |
| CLEAR HEIGHT       | ±18'                                               |  |  |
| ZONING             | E2                                                 |  |  |
| POSSESSION         | Immediate                                          |  |  |

#### **COMMENTS**

- Ideal proportion of office and warehouse space.
- Good office layout with large front reception / showroom area, a large lunchroom, and an office.
- Very functional warehouse space.
- Prominent location in close proximity to various amenities, public transit,
   Highway 427, 410 & 407 and minutes to Toronto Pearson Airport.



## **Photos**













## **Property Zoning - E2**

#### PERMITTED USES

#### **OFFICE**

- Medical Office
- Office

#### **BUSINESS ACTIVITIES**

- Broadcasting / Communications
   Facility
- Manufacturing Facility
- Science and Technology Facility
- Truck Terminal
- Warehouse/Distribution Facility
- Wholesaling Facility
- Waste Processing Station (1)
- Waste Transfer Station (1)
- Composting Facility (1)
- Self Storage Facility
- Contractor Service Shop
- Medicinal Product
- Manufacturing Facility (0055-2015) (14)
- Medicinal Product Manufacturing Facility - Restricted (0055-2015)

#### **COMMERCIAL**

- Restaurant (1)
- Convenience Restaurant (0018-2015) (1)(13)

- Take-out Restaurant (1)
- Commercial School
- Financial Institution (0191-2009), (0018-2015)(12)
- Veterinary Clinic
- Animal Care Establishme