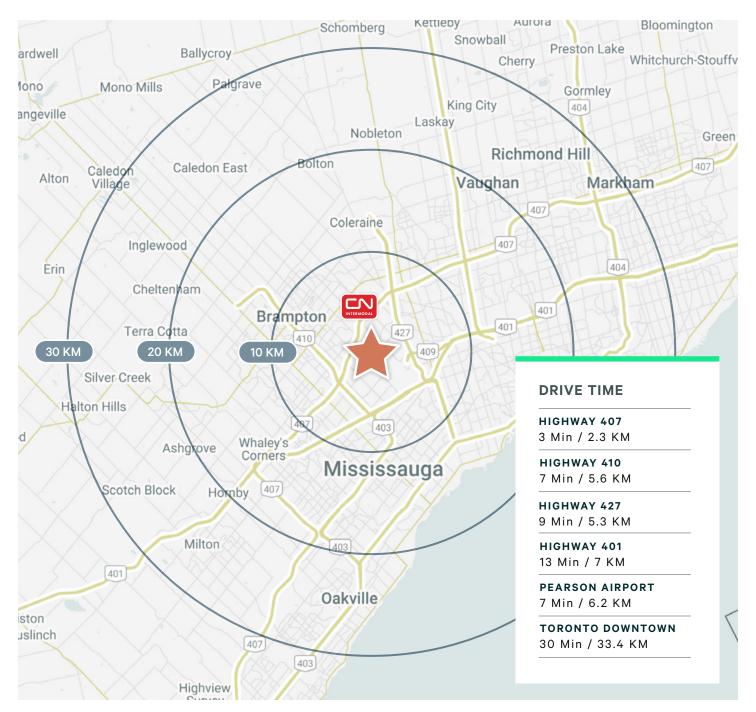

## Location & Demographics<sup>†</sup>

|              | 10 KM   | 20 KM     | 30 KM     |
|--------------|---------|-----------|-----------|
| POPULATION   | 725,880 | 2,928,597 | 5,029,867 |
| LABOUR FORCE | 65.5%   | 66.9%     | 67.5%     |
| MEDIAN AGE   | 37.7    | 38.8      | 39.0      |

<sup>†</sup>Estimates for 2023