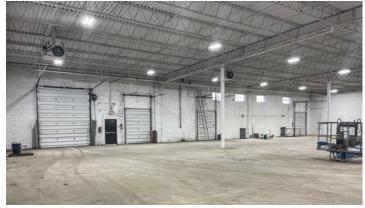

|  |  |
| T.M.I. (EST. 2024) | \$4.50 Per Sq. Ft.                                 |  |  |
| SHIPPING           | 5 Truck Level Doors<br>1 Drive-In Door (Oversized) |  |  |
| CLEAR HEIGHT       | ±18'                                               |  |  |
| ZONING             | E2                                                 |  |  |
| POSSESSION         | Immediate                                          |  |  |

#### **COMMENTS**

- Ideal proportion of office and warehouse space.
- Good office layout with large front reception / showroom area, a large lunchroom, and an office.
- Very functional warehouse space.
- Prominent location in close proximity to various amenities, public transit,
   Highway 427, 410 & 407 and minutes to Toronto Pearson Airport.



## **Photos**













## **Property Zoning - E2**

#### PERMITTED USES

#### **OFFICE**

- Medical Office
- Office

#### **BUSINESS ACTIVITIES**

- Broadcasting / Communications
   Facility
- Manufacturing Facility
- Science and Technology Facility
- Truck Terminal
- Warehouse/Distribution Facility
- Wholesaling Facility
- Waste Processing Station (1)
- Waste Transfer Station (1)
- Composting Facility (1)
- Self Storage Facility
- Contractor Service Shop
- Medicinal Product
- Manufacturing Facility (0055-2015) (14)
- Medicinal Product Manufacturing Facility - Restricted (0055-2015)

#### **COMMERCIAL**

- Restaurant (1)
- Convenience Restaurant (0018-2015) (1)(13)

- Take-out Restaurant (1)
- Commercial School
- Financial Institution (0191-2009), (0018-2015)(12)
- Veterinary Clinic
- Animal Care Establi