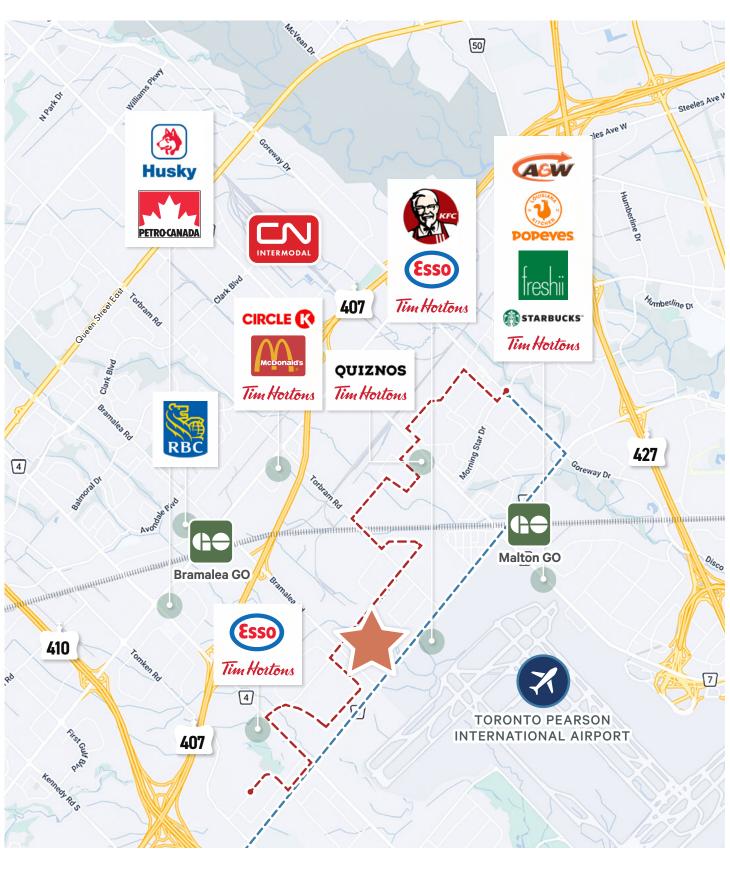

## **Amenities**

#### **COMMENTS**

- Ideal proportion of office and warehouse space.
- Good office layout with large front reception / showroom area, a large lunchroom, and an office.
- Very functional warehouse space.
- Prominent location in close proximity to various amenities, public transit,
   Highway 427, 410 & 407 and minutes to Toronto Pearson Airport.