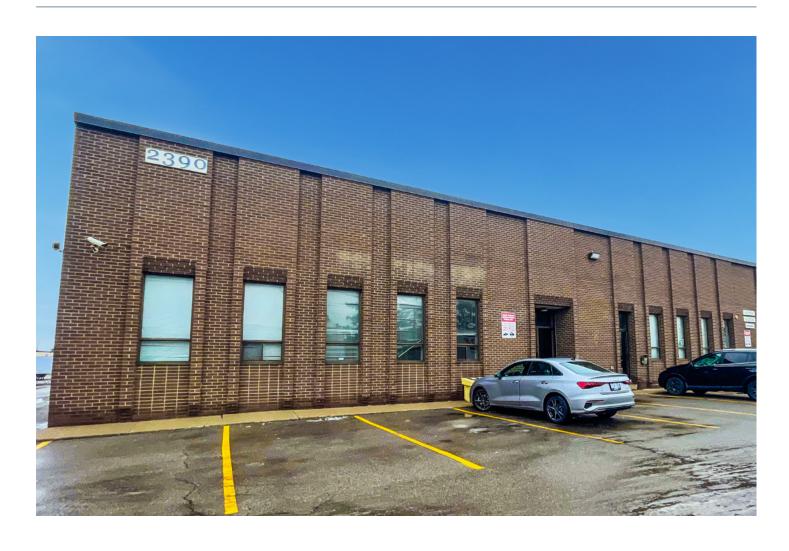

. Net                            |  |  |
| T.M.I. (EST. 2024) | \$4.50 Per Sq. Ft.                                 |  |  |
| SHIPPING           | 5 Truck Level Doors<br>1 Drive-In Door (Oversized) |  |  |
| CLEAR HEIGHT       | ±18'                                               |  |  |
| ZONING             | E2                                                 |  |  |
| POSSESSION         | Immediate                                          |  |  |

#### **COMMENTS**

- Ideal proportion of office and warehouse space.
- Good office layout with large front reception / showroom area, a large lunchroom, and an office.
- Very functional warehouse space.
- Prominent location in close proximity to various amenities, public transit,
   Highway 427, 410 & 407 and minutes to Toronto Pearson Airport.



## **Photos**













## **Property Zoning - E2**

#### PERMITTED USES

#### **OFFICE**

- Medical Office
- Office

#### **BUSINESS ACTIVITIES**

- Broadcasting / Communications
   Facility
- Manufacturing Facility
- Science and Technology Facility
- Truck Terminal
- Warehouse/Distribution Facility
- Wholesaling Facility
- Waste Processing Station (1)
- Waste Transfer Station (1)
- Composting Facility (1)
- Self Storage Facility
- Contractor Service Shop
- Medicinal Product
- Manufacturing Facility (0055-2015) (14)
- Medicinal Product Manufacturing Facility - Restricted (0055-2015)

#### **COMMERCIAL**

- Restaurant (1)
- Convenience Restaurant (0018-2015) (1)(13)

- Take-out Restaurant (1)
- Commercial School
- Financial Institution (0191-2009), (0018-2015)(12)
- Veterinary Clinic