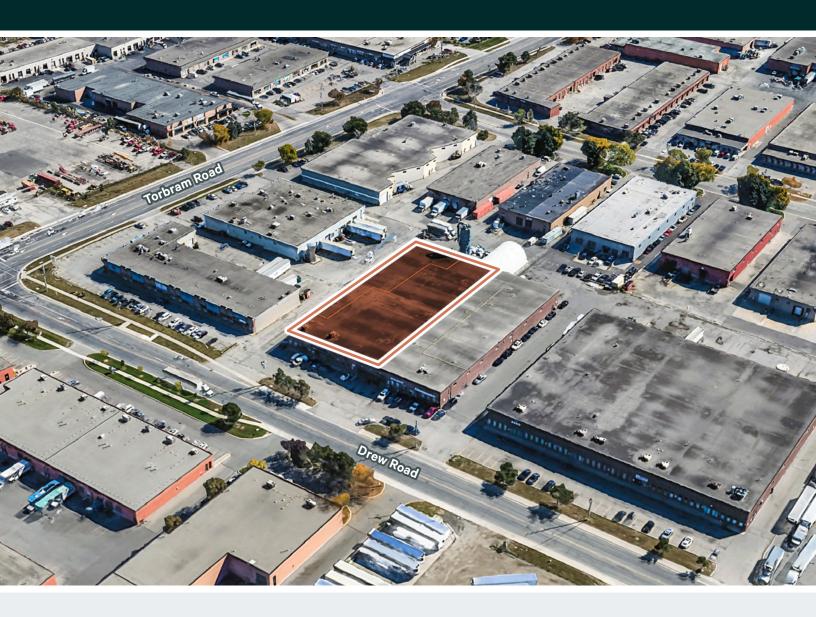

## 2390 Drew Road Unit 1, Mississauga

±30,225 Sq. Ft. | Available Immediately

## **Property Details**

| LOCATION           | Drew Road & Torbram Road                           |  |  |
|--------------------|----------------------------------------------------|--|--|
| BUILDING SIZE      | ±30,225 Sq. Ft. (±10% Office)                      |  |  |
| ASKING RATE        | \$18.50 Per Sq. Ft. Net                            |  |  |
| T.M.I. (EST. 2024) | \$4.50 Per Sq. Ft.                                 |  |  |
| SHIPPING           | 5 Truck Level Doors<br>1 Drive-In Door (Oversized) |  |  |
| CLEAR HEIGHT       | ±18'                                               |  |  |
| ZONING             | E2                                                 |  |  |
| POSSESSION         | Immediate                                          |  |  |

#### **COMMENTS**

- Ideal proportion of office and warehouse space.
- Good office layout with large front reception / showroom area, a large lunchroom, and an office.
- Very functional warehouse space.
- Prominent location in close proximity to various amenities, public transit,
   Highway 427, 410 & 407 and minutes to Toronto Pearson Airport.