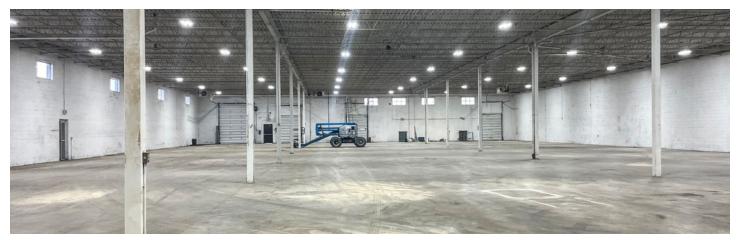

## **Photos**

#### **COMMENTS**

- Ideal proportion of office and warehouse space.
- Good office layout with large front reception / showroom area, a large lunchroom, and an office.
- Very functional warehouse space.
- Prominent location in close proximity to various amenities, public transit,
   Highway 427, 410 & 407 and minutes to Toronto Pearson Airport.