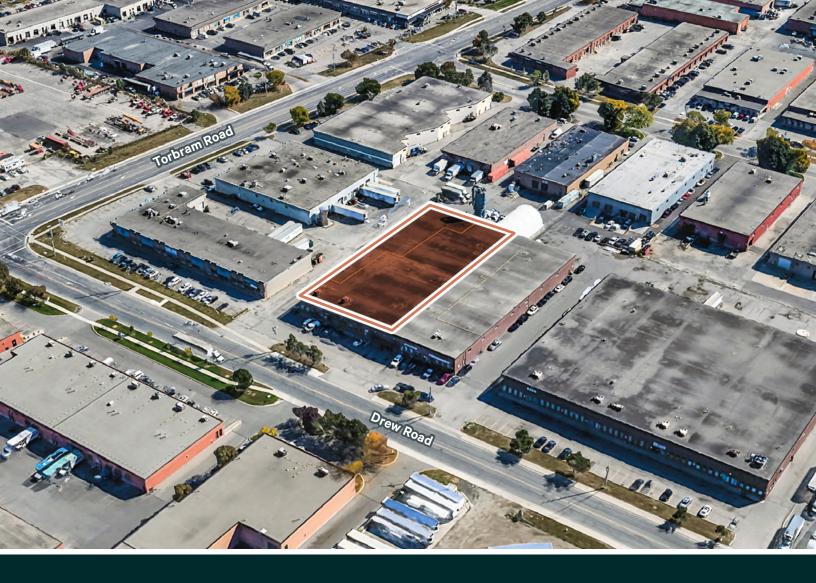

## **Photos**

## **Property Details**

| LOCATION           | Drew Road & Torbram Road                           |  |  |
|--------------------|----------------------------------------------------|--|--|
| BUILDING SIZE      | ±30,225 Sq. Ft. (±10% Office)                      |  |  |
| ASKING RATE        | \$18.50 Per Sq. Ft. Net                            |  |  |
| T.M.I. (EST. 2024) | \$4.50 Per Sq. Ft.                                 |  |  |
| SHIPPING           | 5 Truck Level Doors<br>1 Drive-In Door (Oversized) |  |  |
| CLEAR HEIGHT       | ±18'                                               |  |  |
| ZONING             | E2                                                 |  |  |
| POSSESSION         | Immediate                                          |  |  |