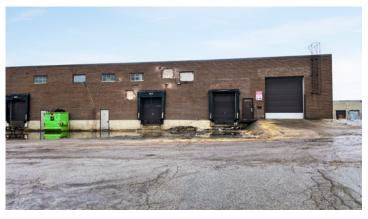

|  |  |
| T.M.I. (EST. 2024) | \$4.50 Per Sq. Ft.                                 |  |  |
| SHIPPING           | 5 Truck Level Doors<br>1 Drive-In Door (Oversized) |  |  |
| CLEAR HEIGHT       | ±18'                                               |  |  |
| ZONING             | E2                                                 |  |  |
| POSSESSION         | Immediate                                          |  |  |

#### **COMMENTS**

- Ideal proportion of office and warehouse space.
- Good office layout with large front reception / showroom area, a large lunchroom, and an office.
- Very functional warehouse space.
- Prominent location in close proximity to various amenities, public transit,
   Highway 427, 410 & 407 and minutes to Toronto Pearson Airport.



## **Photos**













## **Property Zoning - E2**

#### PERMITTED USES

#### **OFFICE**

- Medical Office
- Office

#### **BUSINESS ACTIVITIES**

- Broadcasting / Communications
   Facility
- Manufacturing Facility
- Science and Technology Facility
- Truck Terminal
- Warehouse/Distribution Facility
- Wholesaling Facility
- Waste Processing Station (1)
- Waste Transfer Station (1)
- Composting Facility (1)
- Self Storage Facility
- Contractor Service Shop
- Medicinal Product
- Manufacturing Facility (0055-2015) (14)
- Medicinal Product Manufacturing Facility - Restricted (0055-2015)

#### **COMMERCIAL**

- Restaurant (1)
- Convenience Restaurant (0018-2015) (1)(13)

- Take-out Restaurant (1)
- Commercial School
- Financial Institution (0191-2009), (0018-2015)(12)
- Veterinary Clinic
- Animal Care Establishment