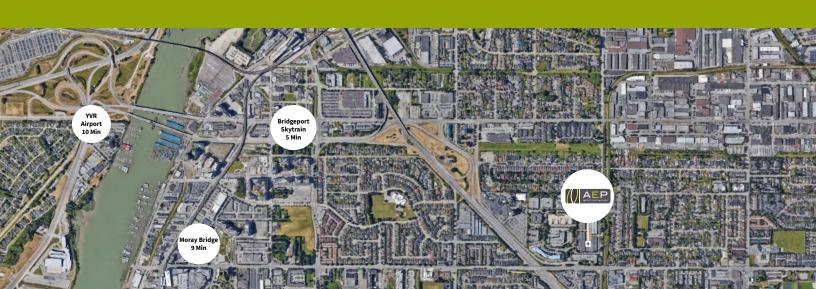

## AIRPORT EXECUTIVE PARK

RICHMOND, BRITISH COLUMBIA

| Building                                    | Suite | Size (SF) | Date Available   | Additional Rent (2024) | Description                                                                                                                                         |
|---------------------------------------------|-------|-----------|------------------|------------------------|-----------------------------------------------------------------------------------------------------------------------------------------------------|
| <b>Building 1</b><br>10451 Shellbridge Way  | 130   | 382       | June 1, 2024     | \$15.44                | Existing improvements in place                                                                                                                      |
| <b>Building 1</b><br>10451 Shellbridge Way  | 145   | 842       | Immediately      | \$15.44                | Existing improvements in place.                                                                                                                     |
| <b>Building 1</b><br>10451 Shellbridge Way  | 215   | 10,305    | June 1, 2024     | \$15.44                | Existing improvements in place.                                                                                                                     |
| <b>Building 2</b><br>10551 Shellbridge Way  | 10    | 1,963     | Immediately      | \$15.73                | Some existing improvements in place.                                                                                                                |
| <b>Building 2</b><br>10551 Shellbridge Way  | 70    | 2,777     | Immediately      | \$15.73                | Space is improved with 7 offices, storage room, large training room and reception.                                                                  |
| <b>Building 2</b><br>10551 Shellbridge Way  | 140   | 4,404     | Immediately      | \$15.73                | Existing improvements in place.                                                                                                                     |
| <b>Building 2</b><br>10551 Shellbridge Way  | 147   | 483       | July 1, 2024     | \$15.73                | Existing improvements in place.                                                                                                                     |
| <b>Building 2</b><br>10551 Shellbridge Way  | 149a  | 2,155     | Q2 2024          | \$15.73                | Landlord turnkey suites available March, 2024.                                                                                                      |
| <b>Building 2</b><br>10551 Shellbridge Way  | 149b  | 2,013     | Q2 2024          | \$15.73                | Landlord turnkey suites available March, 2024.                                                                                                      |
| <b>Building 3</b><br>10651 Shellbridge Way  | 100   | 29,690    | Immediately      | \$16.50                | Entire building available for lease. Existing improvements in place.                                                                                |
| <b>Building 6</b><br>10851 Shellbridge Way  | 201   | 7,944     | Q2 2024          | \$15.35                | Existing improvements in place.                                                                                                                     |
| <b>Building 8</b><br>10760 Shellbridge Way  | 100   | 31,793    | Immediately      | \$16.45                | Existing high-end improvements in place.                                                                                                            |
| <b>Building 10</b><br>10651 Shellbridge Way | 150   | 6,291     | February 1, 2024 | \$15.32                | Nicely improved suite with lobby exposure. Space is improved with a large<br>meeting room / training room, multiple offices, kitchen and open area. |
| <b>Building B</b><br>3751 Shell Road        | 118   | 4,152     | June 1, 2024     | \$17.40                | Existing improvements in place.                                                                                                                     |
| <b>Building B</b><br>3751 Shell Road        | 135   | 4,842     | April 1, 2024    | \$17.40                | Existing improvements in place.                                                                                                                     |