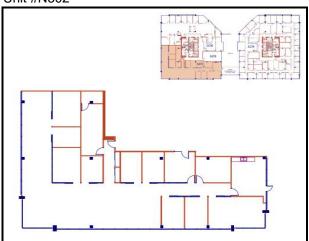

.

**Features**: 4 storey central atrium Lobby connecting 6 & 4 storey Office towers

Twin elevators per Tower

Quality common area and office unit improvements in place

Visitor & gated parking available

**Parking:** 1 stall per 500 square foot ratio subject to monthly parking rates + taxes

for random or reserved.











215 – 10451 Shellbridge Way, Richmond, BC V6X 2W8
Tel: (604) 270-1711 | general@dorsetrealty.com
www.dorsetrealty.com

The information contained herein has been obtained from the owner or from other sources deemed reliable by Dorset Realty Group Canada Ltd. We have no reason to doubt its accuracy although are not able to guarantee it. All information herein contained is subject to change or withdrawal without notice

# Floor Plans:

# Unit #N208





## Unit #N302



# Unit #N406 (includes #N408)



S



The information contained herein has been obtained from the owner or from other sources deemed reliable by Dorset Realty Group Canada Ltd. We have no reason to doubt its accuracy although are not able to guarantee it. All information herein contained is subject to change or withdrawal without notice