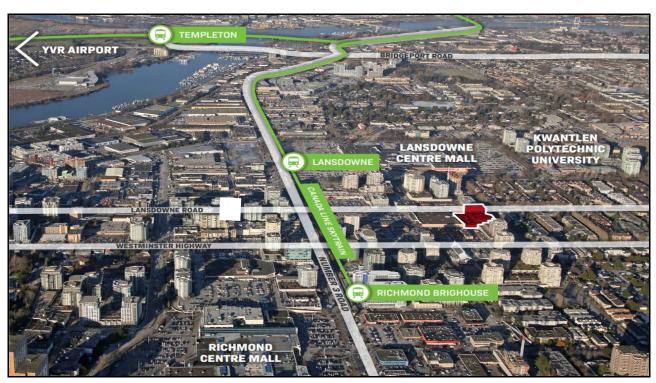

#### **Location:**

Located at the Southwest corner of Ackroyd Rd and Cooney Rd and in close proximity to banks, restaurants, grocery and numerous other shops and services. Walking distance of 8 to 10 minutes to Lansdowne Mall & Richmond Centre Mall including Canada Line Brighouse or Lansdowne Stations.