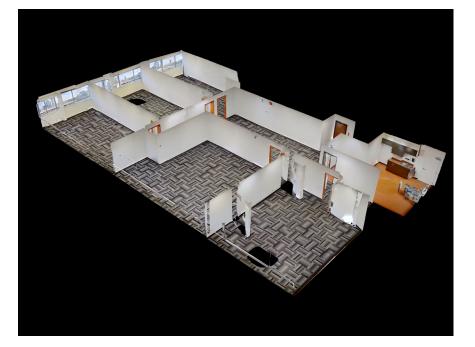

## Suite #203 Rentable Area: 4,113sf Additional Rent: \$15.93psf Availability: Immediately

Office space in good condition with several large rooms and open working spaces, kitchenette, and lunch room.

SANJAY SUDRA 604 331 5256 ssudra@warringtonpci.com