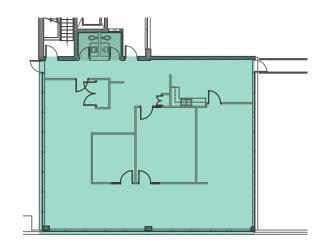

## Floor plans

SUITE 101 Rentable area

Rentable area (sf): 3,800 Availability: Immediate Improvements: Open plan with new ceiling and LED lighting

#### **SUITE 125**

Rentable area (sf): 1,431 Availability: July 1, 2025 Improvements: 1

#### **SUITE 500**

Rentable area (sf): 2,683 Availability: Immediate

**Improvements:** Existing improvements in place