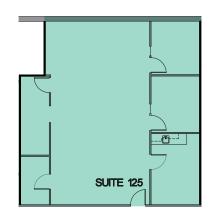

#### **SUITE 125**

Rentable area (sf): 1,431 Availability: July 1, 2025 Improvements: 1