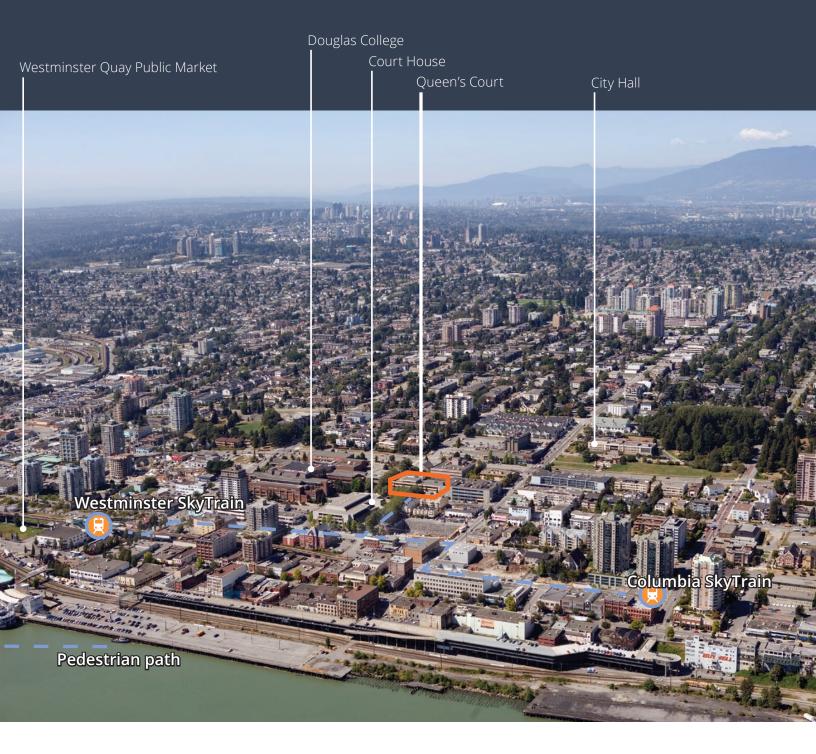

## Location

Queen's Court is located in the downtown district of New Westminster at the northeast corner of Agnes and 7th Streets. This five-storey, 85,000 sf premier class B office building is adjacent to Douglas College and across from the New Westminster Law Courts.

Queen's Court provides excellent access to all major arterial roads and offers staff and clients proximity to two SkyTrain stations. The building also offers an abundance of amenities nearby including Starbucks, the Old Spaghetti Factory, numerous financial institutions, hotels, City Hall and Westminster Quay Public Market.