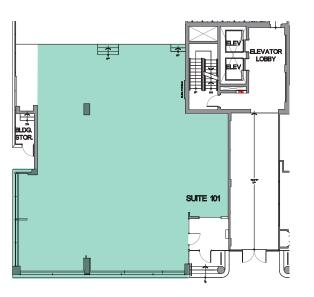

## Floor plans

SUITE 101 Rentable area

Rentable area (sf): 3,800 Availability: Immediate Improvements: Open plan with new ceiling and LED lighting