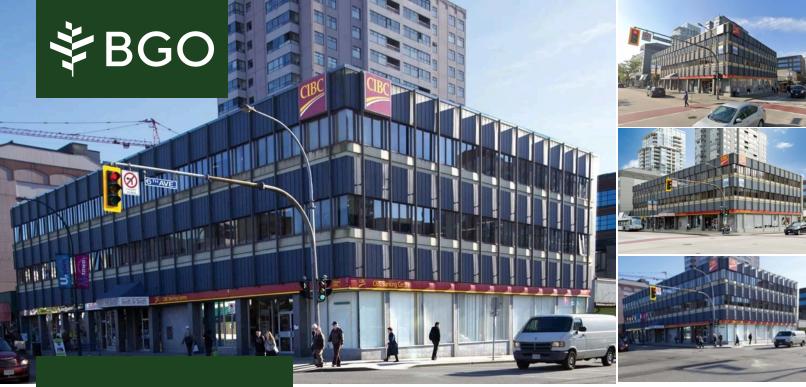

## 6th & 6th Building

550 Sixth St, New Westminster, British Columbia V3L 3B7

#### **Building Description**

Centre of Uptown New Westminster and banking district. 3 storey building with elevator service and after hours intercom.

#### **Building Features**

Class: A Typical Floor Size: 9,100 sq.ft. Max. Contiguous: 8,900 sq.ft.

# 6th & 6th Building

550 Sixth St, New Westminster, British Columbia V3L 3B7

- Don Ellis Partner Minerva Realty
- <u>604 442 3911</u>

donellis@minervarealty.ca

| General       | <b>Year Built</b><br>1962 | Building Manager<br>BGO                    | Building Management<br>BGO      |  |
|---------------|---------------------------|--------------------------------------------|---------------------------------|--|
| Building Size | Number of Floor(s)<br>3   | <b>Typical High Rise Floor</b><br>7,600 sf | Total Office Space<br>23,000 sf |  |
|               | Total Space<br>23,000 sf  |                                            |                                 |  |