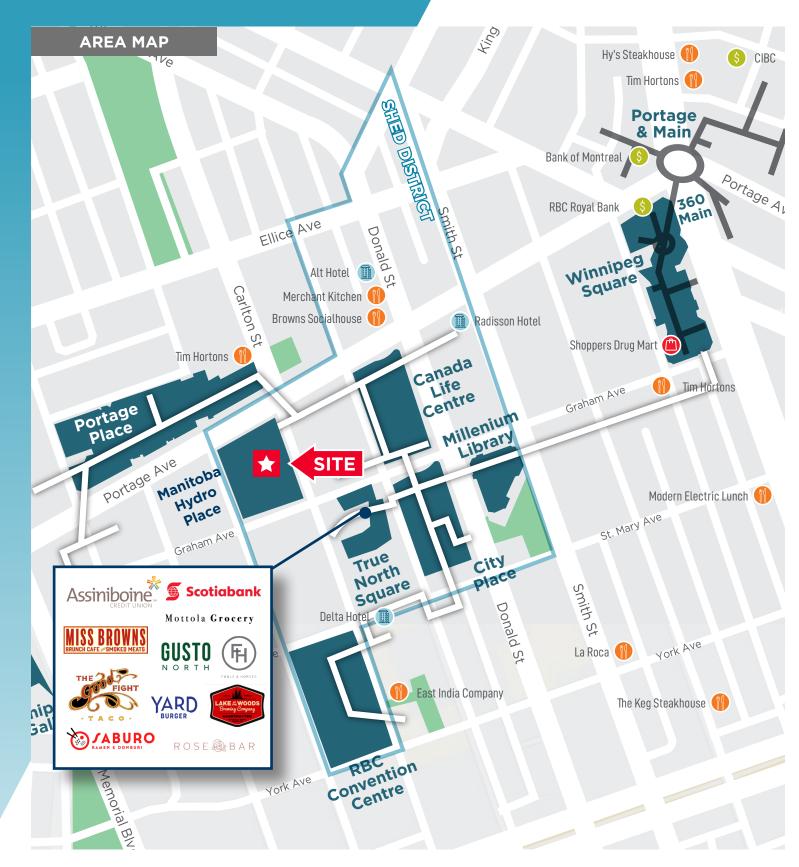

#### **PROPERTY HIGHLIGHTS**

- Built in 2009, Hydro Place is a 22 storey office tower and home to Manitoba Hydro's headquarters
- Skywalk connectivity, located in the heart of the SHED
- Excellent retail presence with street level exposure on Edmonton Street
- Perfect space for both office or retail tenants Unit can be subdivided with separate entrances
- Buildout features an open workspace, 2 private offices, kitchenette and 7 kiosks
- Underground vehicle parking available at \$250/month per stall

#### **ON-SITE AMENITIES**

- Beautiful galleria featuring retail, office and restaurant spaces
- Rudy's Eat & Drink and Craving Curry located off the atrium
- Kitty-corner to True North Square and it's many offerings
- Underground bike storage available