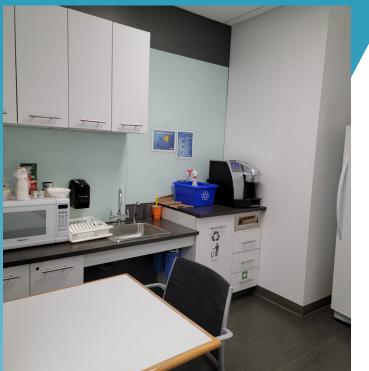

#### **PROPERTY HIGHLIGHTS**

- Built in 2009, Hydro Place is a 22 storey office tower and home to Manitoba Hydro's headquarters
- Skywalk connectivity, located in the heart of the SHED
- Excellent retail presence with street level exposure on Edmonton Street
- Perfect space for both office or retail tenants Unit can be subdivided with separate entrances
- Buildout features an open workspace, 2 private offices, kitchenette and 7 kiosks
- Underground vehicle parking available at \$250/month per stall