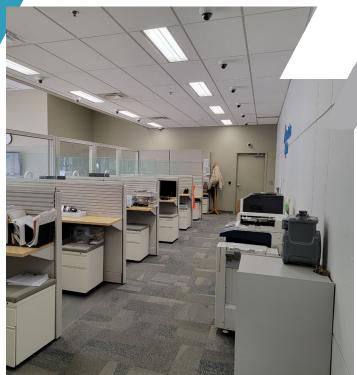

#### **PROPERTY HIGHLIGHTS**

- Built in 2009, Hydro Place is a 22 storey office tower and home to Manitoba Hydro's headquarters
- Skywalk connectivity, located in the heart of the SHED
- Excellent retail presence with street level exposure on Edmonton Street
- Perfect space for both office or retail tenants Unit can be subdivided with separate entrances
- Buildout features an open workspace, 2 private offices, kitchenette and 7 kiosks
- Underground vehicle parking available at \$250/month per stall