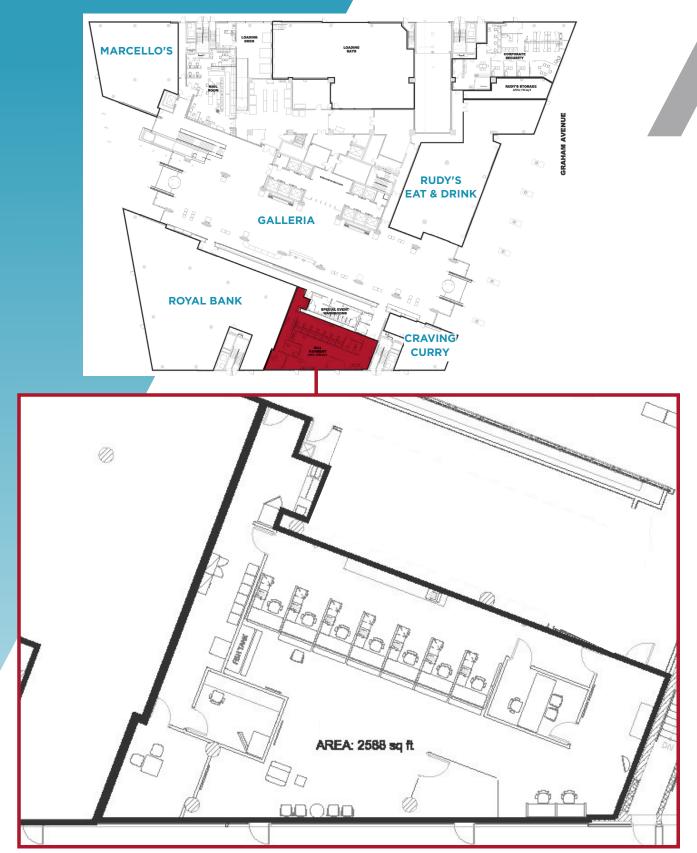

## (+/-) 2,588 sf Available

#### **PROPERTY HIGHLIGHTS**

- Built in 2009, Hydro Place is a 22 storey office tower and home to Manitoba Hydro's headquarters
- Skywalk connectivity, located in the heart of the SHED
- Excellent retail presence with street level exposure on Edmonton Street
- Perfect space for both office or retail tenants Unit can be subdivided with separate entrances
- Buildout features an open workspace, 2 private offices, kitchenette and 7 kiosks
- Underground vehicle parking available at \$250/month per stall

#### **ON-SITE AMENITIES**

- Beautiful galleria featuring retail, office and restaurant spaces
- Rudy's Eat & Drink and Craving Curry located off the atrium
- Kitty-corner to True North Square and it's many offerings
- Underground bike storage available