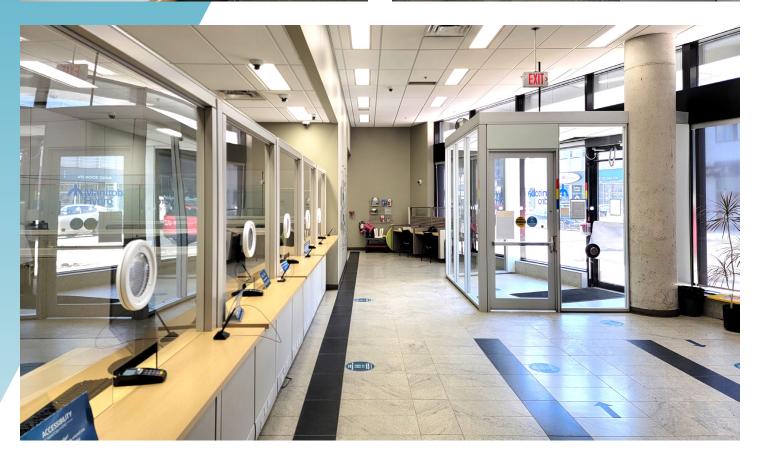

#### **PROPERTY HIGHLIGHTS**

- Built in 2009, Hydro Place is a 22 storey office tower and home to Manitoba Hydro's headquarters
- Skywalk connectivity, located in the heart of the SHED
- Excellent retail presence with street level exposure on Edmonton Street
- Perfect space for both office or retail tenants Unit can be subdivided with separate entrances
- Buildout features an open workspace, 2 private offices, kitchenette and 7 kiosks
- Underground vehicle parking available at \$250/month per stall

#### **ON-SITE AMENITIES**

- Beautiful galleria featuring retail, office and restaurant spaces
- Rudy's Eat & Drink and Craving Curry located off the atrium
- Kitty-corner to True North Square and it's many offerings
- Underground bike storage available