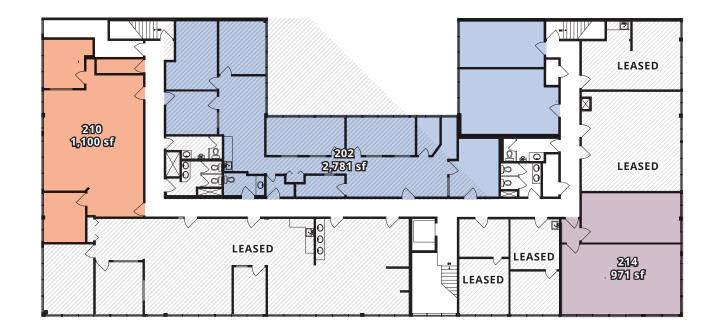

## Floor plan

| Suite # | Total (sf) | Availability | Description                                                   |
|---------|------------|--------------|---------------------------------------------------------------|
| 214     | 971 sf     | Immediately  | Existing improvements in place, 2 large offices/meeting rooms |
| 210     | 1,110 sf   | Immediately  | Primarily open area with 2 offices/meeting rooms              |
| 202/205 | 2,781 sf   | Immediately  | Multiple offices/meeting rooms, kitchenette and open area     |