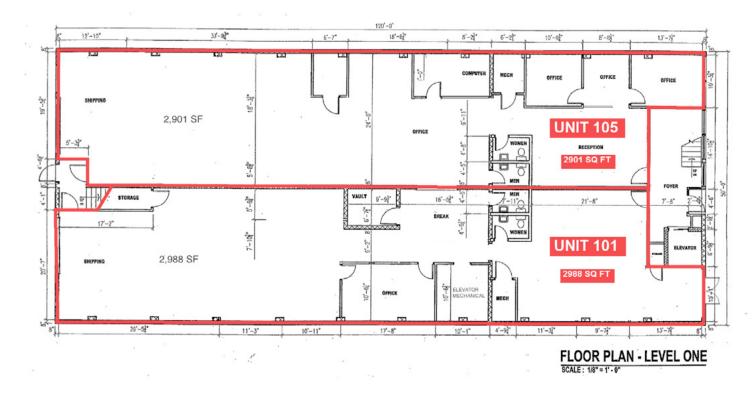

$14.00/sq ft<br>2901 sq ft space - \$13.00/sf ft<br>Net with \$0.50 annual escalations |
|------------|------------------------------------------------------------------------------------------------------------|
| OP COSTS   | \$7.17/sq ft including property taxes, utilities are extra (2018 estimated)                                |

### **RENOVATIONS IN PROGRESS**

- Brand new facade
- Elevator
- Double glass 9' door
- Architectural signage for tenants
- Revamped lobby entrance
- Elevated concrete for handicap access
- Security cameras in and around the building



T 780.448.0800 F 780.426.3007 8806 92 Street NW Edmonton, AB T6C 3R1

royalparkrealty.com

#### **PHOTOS**







T 780.448.0800 F 780.426.3007 8806 92 Street NW Edmonton, AB T6C 3R1

royalparkrealty.com

### **FLOOR PLAN**



#### **PROPERTY LOCATION**





T 780.448.0800 F 780.426.3007 8806 92 Street NW Edmonton, AB T6C 3R1

royalparkrealty.com