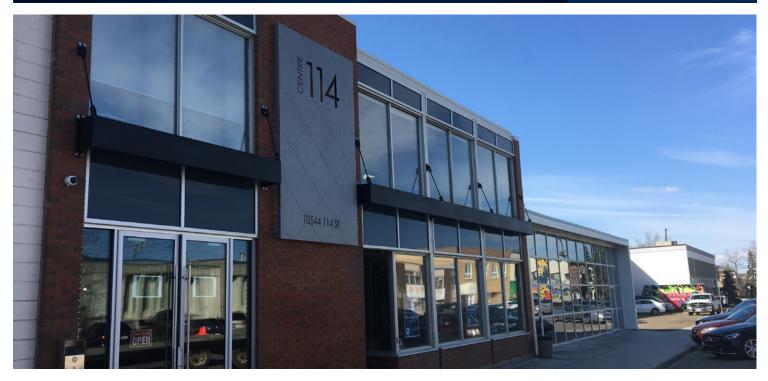

## CENTRE 114 10544 114 Street, Edmonton, AB

#### **HIGHLIGHTS**

- Up to 5,890 sq ft (+/-) retail, office, studio
- One block north from Oliver Square
- Close to downtown and 107 Avenue
- Two overhead doors

CONTACT

#### **PROPERTY DETAILS**

ADDRESS TYPE OF PROPERTY ZONING TOTAL SPACE AVAILABLE PARKING HEATING POSSESSION SERVICES 10544 114 Street
Edmonton, AB
Retail, Studio, Office
DC1
From 2,901 to 5,889 sq ft (+/-)
Street angle
HVAC
Immediate
Common area cleaning, snow removal, HVAC maintenance, roof maintenance