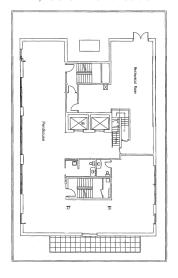

# **FLOOR PLANS**

#### 2,765 SF Penthouse

# PENTHOUSE FEATURES:

- Quality leaseholds
- Great views of the City
- Outdoor patio
- Space features a boardroom, kitchen and private washroom