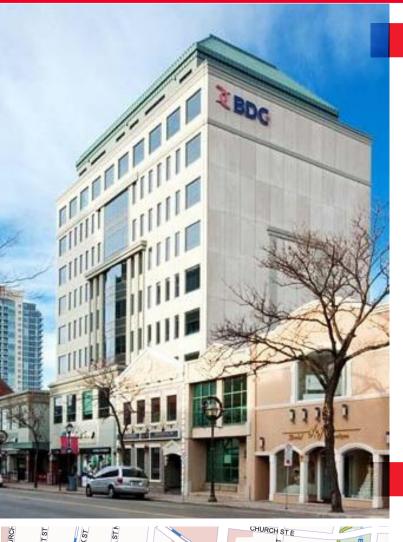

## **FOR LEASE**

# 24 QUEEN STREET EAST BRAMPTON, ONTARIO

## PROPERTY DETAILS

| Location:                     | Central Location Downtown Brampton                  |
|-------------------------------|-----------------------------------------------------|
| Lower Level:                  | 6,287 SF                                            |
| Floor 3:                      | 2.250 SF                                            |
| Floor 6:                      | 2,541 SF                                            |
| Penthouse:                    | 2,765 SF                                            |
| Occupancy:                    | Immediate                                           |
| Asking Rate:                  | \$18.00 PSF                                         |
| Additional Rent:              | \$13.50 PSF                                         |
| Tenant Improvement Allowance: | \$25.00 PSF (Negotiable)                            |
| Lease Term:                   | 5 - 10 years                                        |
| Parking:                      | Parking available from the City at \$308/space/year |

# **BUILDING/AREA FEATURES**

- Seeking BOMA Certification
- Low E tinted/insulated windows
- Superior wall insulation
- Automated HVAC system
- Centralized garbage collection and recycling
- Head office opportunity
- Ample amenities
- Restaurants and shops
- Financial Institutions
- YMCA
- Theatre overlooking Garden Square
- Great access to improved Brampton Transit (ZÜM) and GO Transit
- Premier Landlord in Downtown Brampton