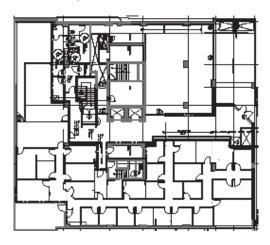

# **FLOOR PLANS**

#### 2,541 SF 6th Floor

6,287 SF Lower Level

6,400 SF Typical Floor Plan

## **FULL FLOOR FEATURES:**

- 6,400 SF floor plate
- 2 contiguous floors ideal for large users
- Full floor lease maximizes usable area