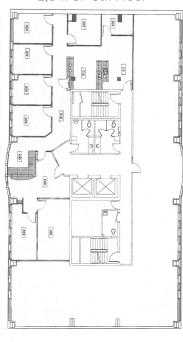

# **FLOOR PLANS**

#### 2,541 SF 6th Floor

6,287 SF Lower Level

6,400 SF Typical Floor Plan

## **FULL FLOOR FEATURES:**

- 6,400 SF floor plate
- 2 contiguous floors ideal for large users
- Full floor lease maximizes usable area