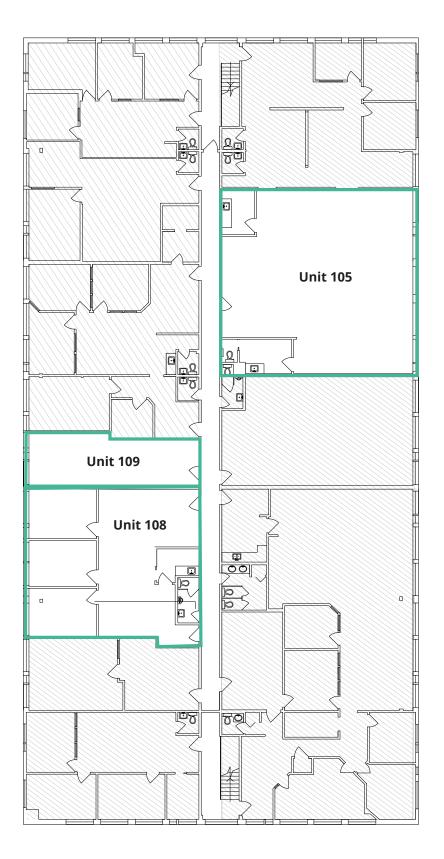

### Available units

| Suite             | Size sf  | Туре                         | Lease rate  | Operating<br>cost & taxes | Availability |
|-------------------|----------|------------------------------|-------------|---------------------------|--------------|
| 1861 Welch Street |          |                              |             |                           |              |
| Unit 105          | 1,801 sf | 2 <sup>nd</sup> floor office | \$18.00 psf | \$14.12 psf               | Immediate    |
| Unit 108          | 1,200 sf | 2 <sup>nd</sup> floor office | \$18.00 psf | \$14.12 psf               | Immediate    |
| Unit 109          | 500 sf   | 2 <sup>nd</sup> floor office | \$18.00 psf | \$14.12 psf               | Immediate    |

### Floorplan

#### 1861 Welch Street - Second floor