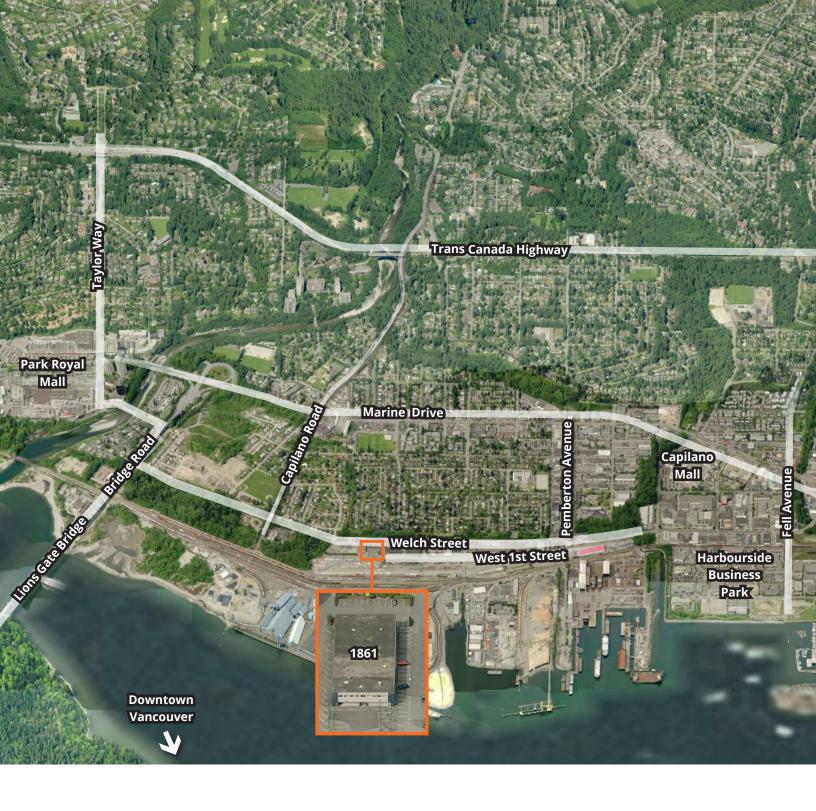

#### Location

Cypress Business Centre is located just off the Lions Gate Bridge in North Vancouver between Lower Capilano Road and Pemberton Avenue, directly south of the Norgate neighbourhood. This property enjoys rapid transfer along the low roads of North Vancouver with quick access to Marine Drive, Harbourside Business Park, Fell Avenue and downtown Vancouver via the Lions Gate Bridge.