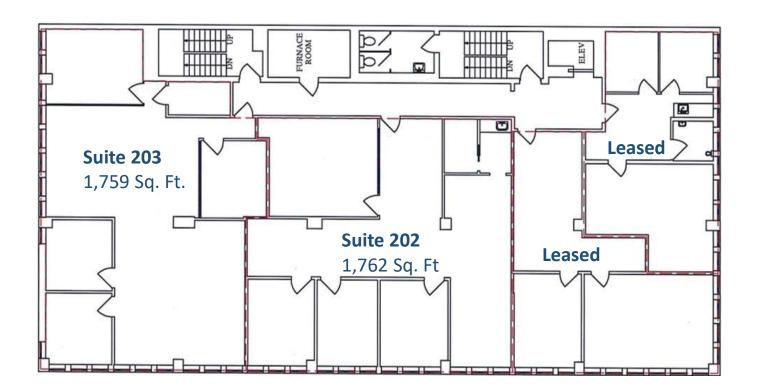

## ADDISON HOUSE

501 – 18<sup>th</sup> Avenue SW CALGARY, AB

### **SECOND FLOOR**

- ➤ Suite 203 1,759 SQ.FT. Available Immediately
- ➤ Suite 202 1,762 SQ.FT. Available Immediately