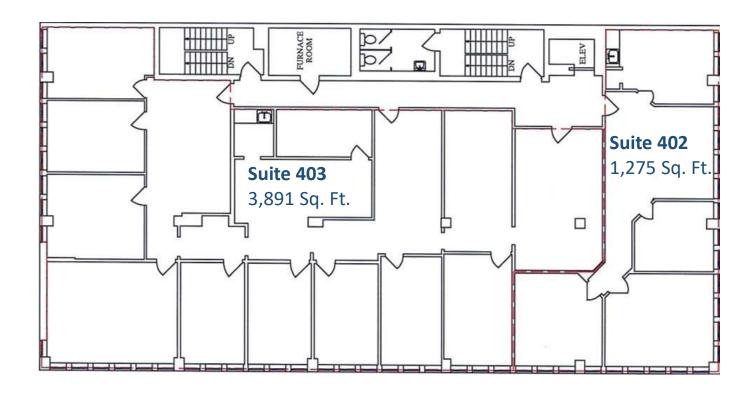

# ADDISON HOUSE

501 – 18<sup>th</sup> Avenue SW CALGARY, AB

### **FOURTH FLOOR**

- $\triangleright$  Suite 403 3,891 SQ.FT. Available Immediately
- $\triangleright$  Suite 402 1,275 SQ.FT. Available Immediately.