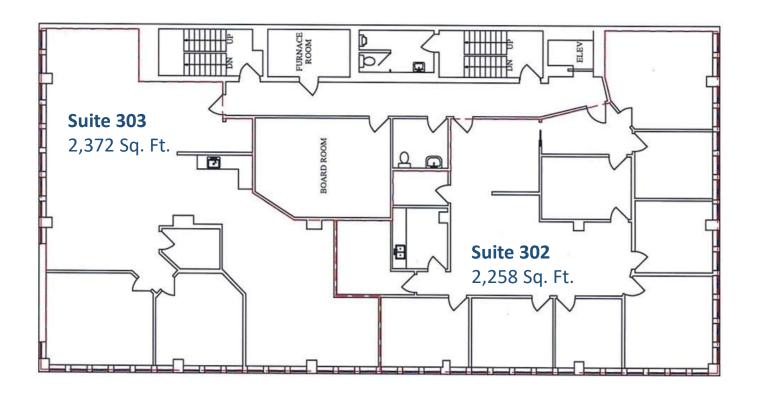

# ADDISON HOUSE

501 – 18<sup>th</sup> Avenue SW CALGARY, AB

#### THIRD FLOOR

- ➤ Suite 303 2,372 SQ.FT. Available Immediately
- $\triangleright$  Suite 302 2,258 SQ.FT. Available Immediately