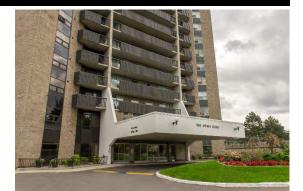

## For Lease » Office Space 900 Dynes Road

| Building Details        |                                                                               |
|-------------------------|-------------------------------------------------------------------------------|
| Total Office Area:      | 9,118 sf                                                                      |
| Net Rent:               | \$8.00                                                                        |
| <b>Operating Costs:</b> | \$15.68                                                                       |
|                         | Operating cost includes<br>all property taxes, utilities<br>& daily cleaning. |

## For Lease » Office Space 900 Dynes Road Ottawa | Ontario

**For More Information Contact** 451 Daly Ave., 2<sup>nd</sup> Floor Ottawa, Ontario K1N 6H6 www.elkproperty.com

Bill Miner Tel: 613-244-1012 ext: 201 Cell: 613-229-9689 bminer@elkproperty.com