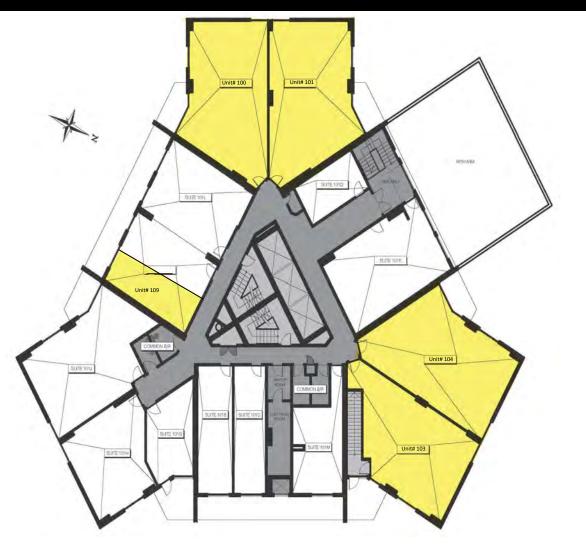

## **Space for Lease**

| Sq. ft. |       | Availability |
|---------|-------|--------------|
| From    | То    | Availability |
| 306     | 2,019 | Immediately  |

For More Information Contact451 Daly Ave., 2<sup>nd</sup> FloorBill MinerOttawa, OntarioK1N 6H6www.elkproperty.com

» Pictures

» Floor Plan