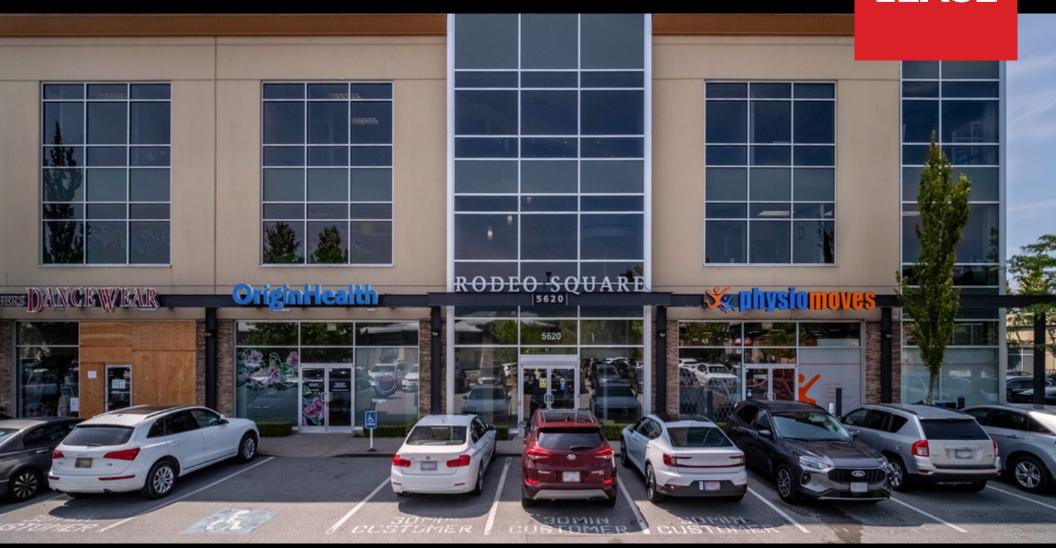

## **210 - 5620 152ND STREET, SURREY**FLEXIBLE OFFICE SPACE AT RODEO SQUARE

# FOR **LEASE**

**210-5620-152ND STREET, SURREY** OFFICE UNIT FOR LEASE

**SIZE** +/- 240 SQFT

**ZONING** C-8 **LEASE RATES**Contact Listing Agents

## **OVERVIEW**

This flexible office space offers a prime location, modern amenities, and a professional environment for businesses looking to establish or expand their operations. Rodeo Square is situated at the major intersection of 152nd Street and Highway 10, nestled within Surrey's vibrant Panorama district. Recognized as one of the busiest junctions in Surrey, this intersection accommodates heavy four-way traffic, with an impressive daily volume of over 86,000 vehicles.