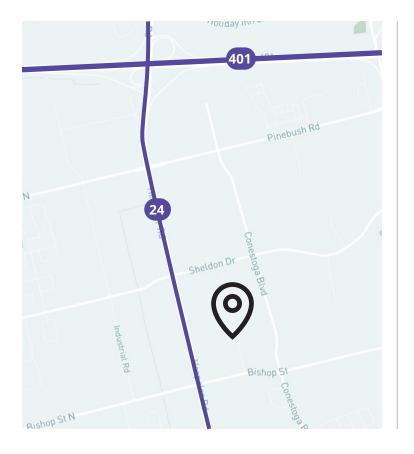

# Light industrial units available for lease

- 500 sf of buildout office space with two private offices, open work space, and two washrooms
- Good clear height and shipping characteristics
- Close proximity to Highway 401

## Property details

| Available area  | 3,000 sf                                 |
|-----------------|------------------------------------------|
| Clear height    | Up to 15′7″                              |
| Power           | 600V, 225A                               |
| Shipping        | One 14' x 12' drive in door              |
| Zoning          | M3 - General Industrial                  |
| Public transit  | Multiple routes along<br>Bishop Street N |
| Signage         | Fascia signage                           |
| Asking net rate | \$14 psf                                 |
| Additional rent | \$5.25 psf                               |