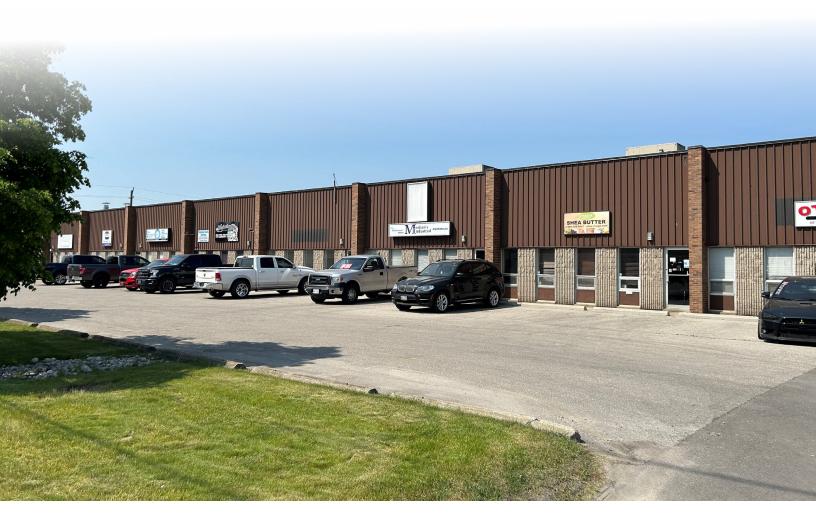

#### **Industrial For Lease** 470 Collier MacMillan Drive, Cambridge

# Light industrial units available for lease

- 500 sf of buildout office space with two private offices, open work space, and two washrooms
- Good clear height and shipping characteristics
- Close proximity to Highway 401