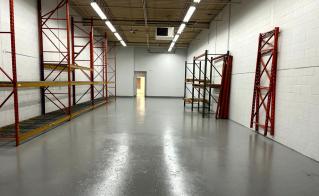

# Light industrial units available for lease

- 500 sf of buildout office space with two private offices, open work space, and two washrooms
- Good clear height and shipping characteristics
- Close proximity to Highway 401

## Property details

| Available area  | 3,000 sf                                 |
|-----------------|------------------------------------------|
| Clear height    | Up to 15′7″                              |
| Power           | 600V, 225A                               |
| Shipping        | One 14' x 12' drive in door              |
| Zoning          | M3 - General Industrial                  |
| Public transit  | Multiple routes along<br>Bishop Street N |
| Signage         | Fascia signage                           |
| Asking net rate | \$14 psf                                 |
| Additional rent | \$5.25 psf                               |