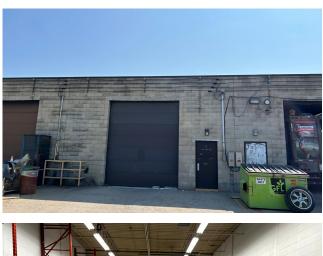

## Property details

| Available area  | 3,000 sf                                 |
|-----------------|------------------------------------------|
| Clear height    | Up to 15′7″                              |
| Power           | 600V, 225A                               |
| Shipping        | One 14' x 12' drive in door              |
| Zoning          | M3 - General Industrial                  |
| Public transit  | Multiple routes along<br>Bishop Street N |
| Signage         | Fascia signage                           |
| Asking net rate | \$14 psf                                 |
| Additional rent | \$5.25 psf                               |