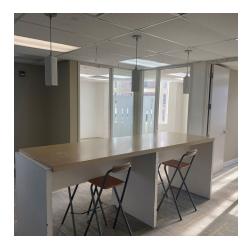

# Headlease Available in Bridges Place

A rare, fully built-out, Bridgeland office space that offers move-in ready medical professional space. Many amenities are within walking distance, with underground parking stalls and street parking opportunities available.

#### 1,746 SF\*

- Move-in Ready
- 5 Offices
- Kitchen
- Large Storage & Copy Room