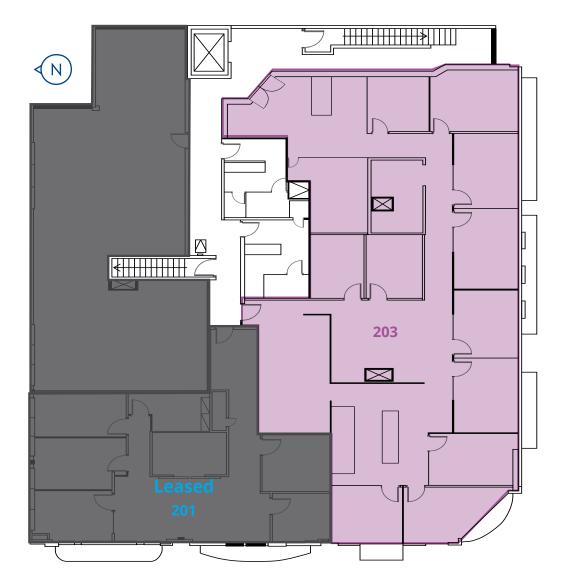

### Floor Plans

#### Suite 201 - Leased

#### 1,746 SF\*

- Move-in Ready
- 5 Offices
- Kitchen
- Large Storage & Copy Room

#### **Suite 203**

#### 3,980 SF\*

• 15 Offices