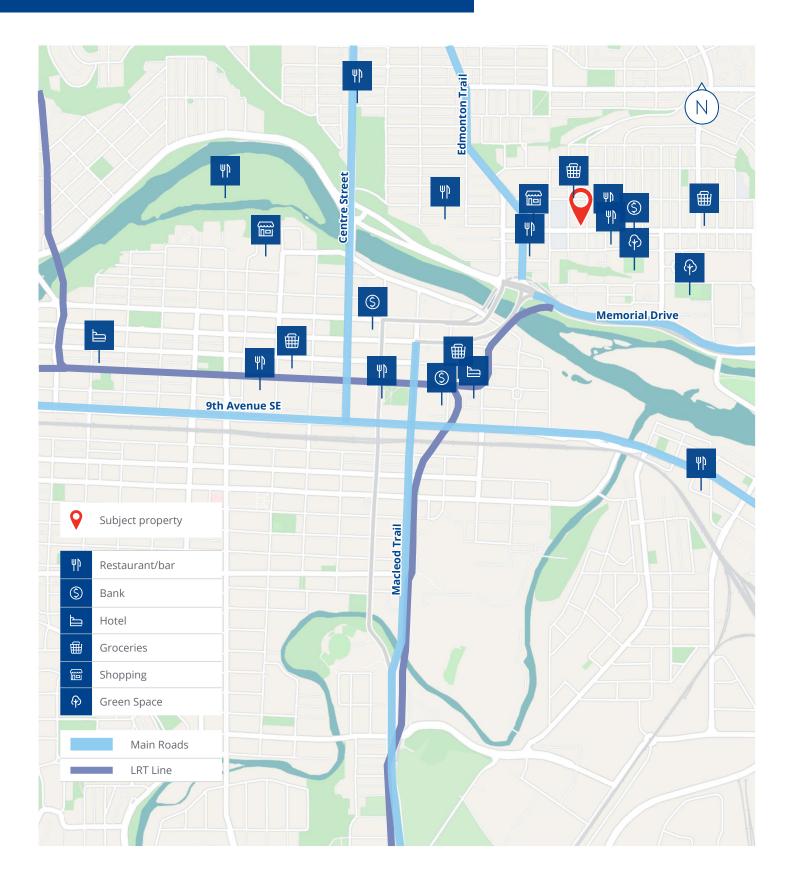

## Surrounding Amenities

### Property Overview

Bridges Place is conveniently located in Bridgeland. With numerous LRT stations in the immediate area, this property is 5 minutes away from downtown Calgary and 15 minutes away from Calgary International Airport.

#### Key Highlights

5 minute drive to Downtown Calgary

20 minute drive to Calgary International Airport

Elevator access to second floor

After hours access

Ample Nearby Amenities

Quick access to major throughfares