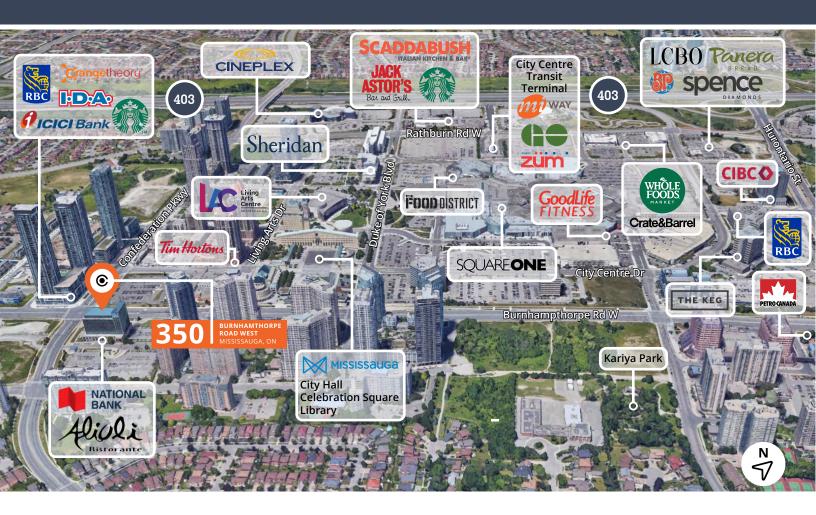

#### Highlights

- Building has achieved BOMA BEST Silver Certification
- Conveniently located on the southeast corner of Burnhamthorpe Road West and Confederation Parkway
- Walking distance to Square One Shopping Centre, Celebration Square, City Hall and Living Arts Centre
- Proximity to major highways and City Centre Transit Terminal (MiWay, Züm and GO Transit)
- Alioli Ristorante and National Bank on site