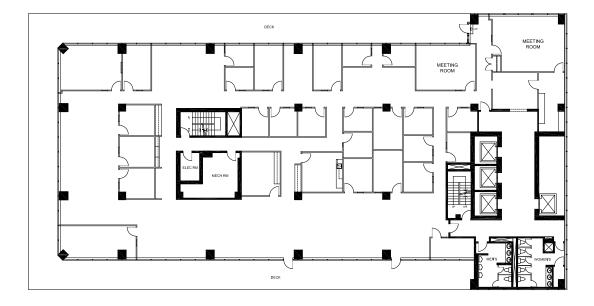

#### **BUILT OUT**

**Ninth Floor** 

Available Area: Suite 700: 17,339 sf

## MEETING ROOM **BUILT OUT** Available Area: 17,345 sf Suite 901: MEETING ROOM B

MEETING ROOM