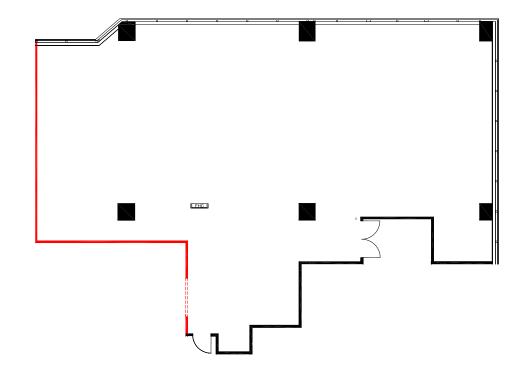

\$14.60 psf

 Taxes:
 \$4.84 psf

 Total:
 \$19.44 psf

#### Parking

3 stalls per 1,000 sf leased Underground parking available

#### Highlights

- Building has achieved BOMA BEST Silver Certification
- Conveniently located on the southeast corner of Burnhamthorpe Road West and Confederation Parkway
- Walking distance to Square One Shopping Centre, Celebration Square, City Hall and Living Arts Centre
- Proximity to major highways and City Centre Transit Terminal (MiWay, Züm and GO Transit)
- Alioli Ristorante and National Bank on site

## **Floor Plans**

#### Second Floor

#### **BUILT OUT**

Available Area: **5,299 sf** 



#### **Second Floor**

#### **BUILT OUT**

Available Area: Suite 218:



## Floor Plans

#### **Third Floor**

#### **SHELL CONDITION**

Available Area: 3,902 sf



#### **Third Floor**

#### **BUILT OUT**

Available Area: **500 500 500 500 500 500 500 500 500 500 500 500 500 500 500 500 500 500 500 500 500 500 500 500 500 500 500 500 500 500 500 500 500 500 500 500 500 500 500 500 500 500 500 500 500 500 500 500 500 500 500 500 500 500 500 500 500 500 500 500 500 500 500 500 500 500 500 500 500 500 500 500 500 500 500 500 500 500 500 500 500 500 500 500 500 500 500 500 500 500 500 500 500 500 500 500 500 500 500 500 500 500 500 500 500 500 500 500 500 500 500 500 500 500 500 500 500 500 500 500 500 500 500 500 500 500 500 500 500 500 500 500 500 500 500 500 500 500 500 500 500 500 500 500 500 500 500 500 500 500 500 500 500 500 500 500 500 500 500 500 500 500 500 500 500 500 500 500 500 500 500 500 500 500 500 500 500 500 500 500 500 500 500 500 50