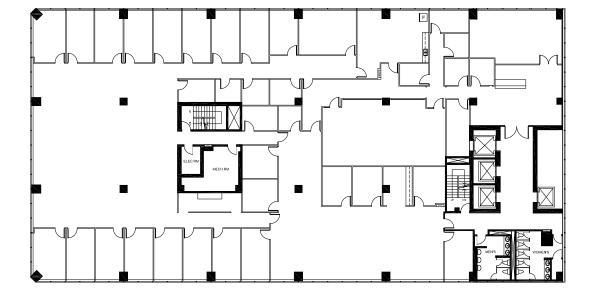

## Floor Plans

**Seventh Floor** 

#### **BUILT OUT**

**Ninth Floor** 

Available Area: Suite 700: 17,339 sf