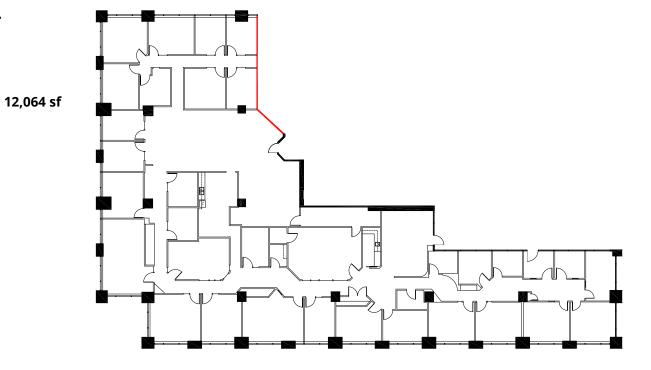

arting at \$18.00 psf with annual escalations

#### Additional Rent (2024 est.)

 Operating:
 \$14.60 psf

 Taxes:
 \$4.84 psf

 Total:
 \$19.44 psf

#### Parking

3 stalls per 1,000 sf leased Underground parking available

#### Highlights

- Building has achieved BOMA BEST Silver Certification
- Conveniently located on the southeast corner of Burnhamthorpe Road West and Confederation Parkway
- Walking distance to Square One Shopping Centre, Celebration Square, City Hall and Living Arts Centre
- Proximity to major highways and City Centre Transit Terminal (MiWay, Züm and GO Transit)
- Alioli Ristorante and National Bank on site

## **Floor Plans**

#### Second Floor

#### **BUILT OUT**

Available Area: **5,299 sf** 



#### **Second Floor**

#### **BUILT OUT**

Available Area: Suite 218:



## Floor Plans

#### **Third Floor**

#### **SHELL CONDITION**

Available Area: 3,902 sf



#### **Third Floor**

#### **BUILT OUT**

Available Area: **500 500 500 500 500 500 500 500 500 500 500 500 500 500 500 500 500 500 500 500 500 500 500 500 500 500 500 500 500 500 500 500 500 500 500 500 500 500 500 500 500 500 500 500 500 500 500 500 500 500 500 500 500 500 500 500 500 500 500 500 500 500 500 500 500 500 500 500 500 500 500 500 500 500 500 500 500 500 500 500 500 500 500 500 500 500 500 500 500 500 500 500 500 500 500 500 500 500 500 500 500 500 500 500 500 500 500 500 500 500 500 500 500 500 500 500 500 500 500 500 500 500 500 500 500 500 500 500 500 500 500 500 500 500 500 500 500 500 500 500 500 500 500 500 500 500 500 500 500 500 500 500 500 500 500 500 500 500 500 500 500 50