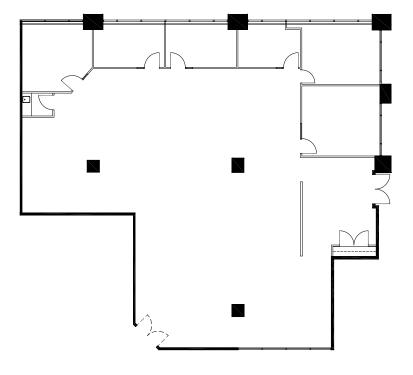

#### Second Floor

#### **BUILT OUT**

Available Area: **5,299 sf** 

#### **Second Floor**

#### **BUILT OUT**

Available Area: Suite 218: