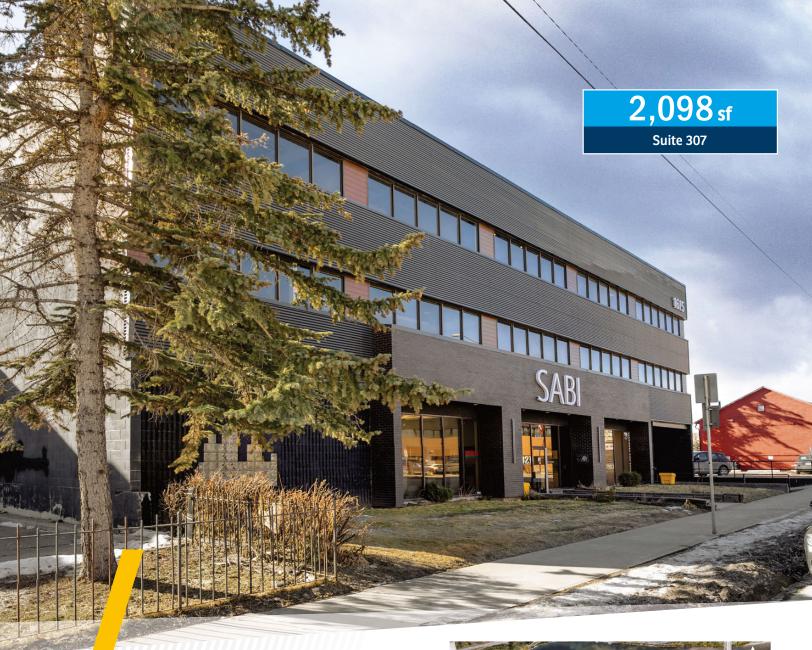

## **OFFICE SPACE FOR LEASE**

SABI Building 1615 10th Avenue SW, Calgary

Murray Ion, Associate, Office Leasing

c: 403-797-3103 • d: 403-294-7179 • mion@barclaystreet.com

Andrew Sherbut, vice president, retail services

## AVAILABLE FOR LEASE:

» 2,098 sq. ft. – Suite 307

» 2,024 sq. ft. – Suite 300 » 2,137 sq. ft. - Suite 320

AVAILABILITY: **Immediate** 

## PARKING:

» 1:765 sq. ft.

» \$150/mo per stall (u/g)

OP. COSTS AND TAXES:

\$13.91 per sq. ft. (est.)

LEASE RATE:

Market

SUITE 307 **2,098** SQ.FT.