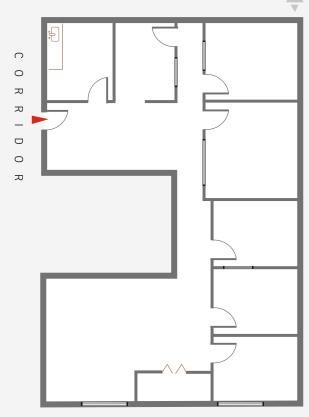

## AVAILABLE FOR LEASE:

» 2,098 sq. ft. – Suite 307

» 2,024 sq. ft. – Suite 300 » 2,137 sq. ft. - Suite 320

AVAILABILITY: **Immediate** 

## PARKING:

» 1:765 sq. ft.

» \$150/mo per stall (u/g)

OP. COSTS AND TAXES:

\$13.91 per sq. ft. (est.)

LEASE RATE:

Market

SUITE 307 **2,098** SQ.FT.