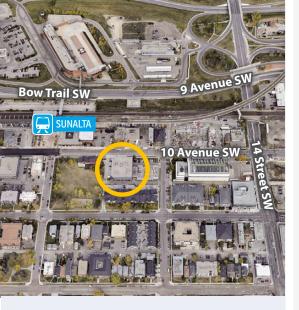

## **LEASE** INFORMATION

MUNICIPAL ADDRESS: 1615 10th Avenue SW Calgary

10 AVENUE SW 🎍