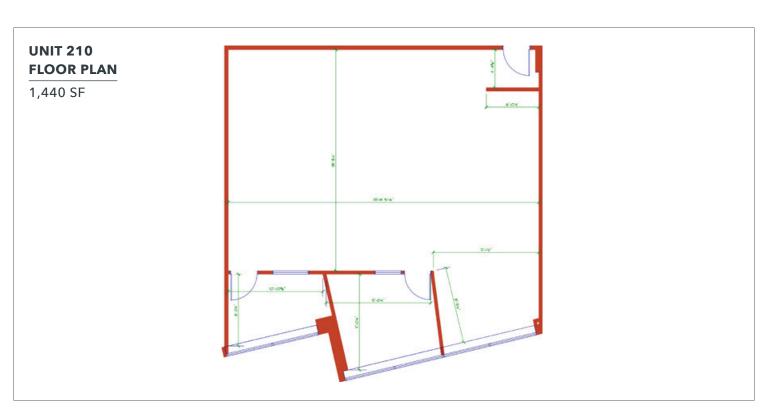

## **Available Space**

| Unit      | Size     | Lease Rate  | Total Monthly Rent + GST | Availability |
|-----------|----------|-------------|--------------------------|--------------|
| —Unit 205 | 1,248 SF | \$22.95 PSF | \$3,686.03               | LEASED       |
| Unit 210  | 1,445 SF | \$22.95 PSF | \$4,267.57               | Immediate    |
| Unit 235  | 3,800 SF | \$22.95 PSF | \$11,223.49              | Immediate    |

## Zoning

I-2 (Industrial)

- ► Lunchroom/kitchenette (unit 235)
- ► In-suite washrooms (unit 235)
- ▶ 2 private offices (unit 210)
- ► Large open plan area (unit 210)
- ► Coffee bar (unit 210)