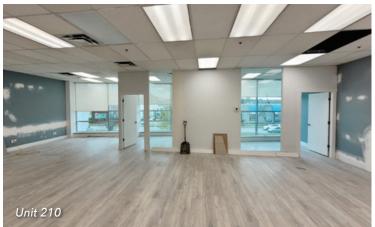

## **Available Space**

| Unit      | Size     | Lease Rate  | Total Monthly Rent + GST | Availability |
|-----------|----------|-------------|--------------------------|--------------|
| —Unit 205 | 1,248 SF | \$22.95 PSF | \$3,686.03               | LEASED       |
| Unit 210  | 1,445 SF | \$22.95 PSF | \$4,267.57               | Immediate    |
| Unit 235  | 3,800 SF | \$22.95 PSF | \$11,223.49              | Immediate    |

## Zoning

I-2 (Industrial)

- ► Lunchroom/kitchenette (unit 235)
- ► In-suite washrooms (unit 235)
- ▶ 2 private offices (unit 210)
- ► Large open plan area (unit 210)
- ► Coffee bar (unit 210)