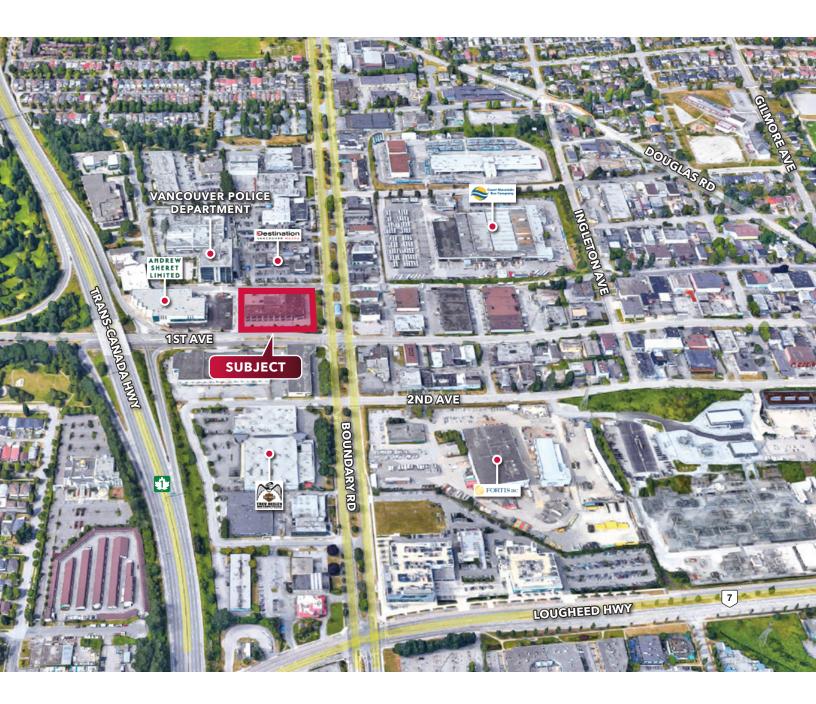

# FOR LEASE | OFFICE 3689 EAST 1ST AVENUE VANCOUVER, BC

- Second Floor Office Units
- ► High Profile Architecturally Designed Complex
- ► Centrally Located at 1st Avenue & Boundary Road
- ► Immediate Highway 1 Access