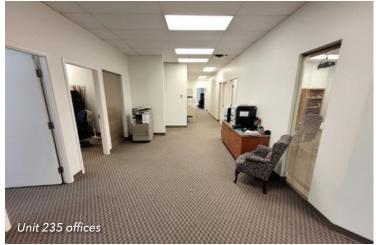

## **Available Space**

| Unit      | Size     | Lease Rate  | Total Monthly Rent + GST | Availability |
|-----------|----------|-------------|--------------------------|--------------|
| —Unit 205 | 1,248 SF | \$22.95 PSF | \$3,686.03               | LEASED       |
| Unit 210  | 1,445 SF | \$22.95 PSF | \$4,267.57               | Immediate    |
| Unit 235  | 3,800 SF | \$22.95 PSF | \$11,223.49              | Immediate    |

## Zoning

I-2 (Industrial)

- ► Lunchroom/kitchenette (unit 235)
- ► In-suite washrooms (unit 235)
- ▶ 2 private offices (unit 210)
- ► Large open plan area (unit 210)
- ► Coffee bar (unit 210)