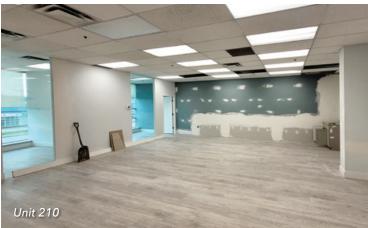

## **Available Space**

| Unit      | Size     | Lease Rate  | Total Monthly Rent + GST | Availability |
|-----------|----------|-------------|--------------------------|--------------|
| —Unit 205 | 1,248 SF | \$22.95 PSF | \$3,686.03               | LEASED       |
| Unit 210  | 1,445 SF | \$22.95 PSF | \$4,267.57               | Immediate    |
| Unit 235  | 3,800 SF | \$22.95 PSF | \$11,223.49              | Immediate    |

## Zoning

I-2 (Industrial)

- ► Lunchroom/kitchenette (unit 235)
- ► In-suite washrooms (unit 235)
- ▶ 2 private offices (unit 210)
- ► Large open plan area (unit 210)
- ► Coffee bar (unit 210)