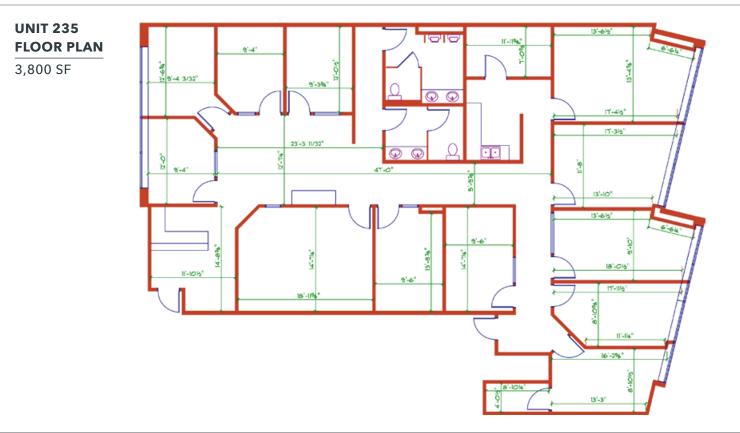

## **Available Space**

| Unit      | Size     | Lease Rate  | Total Monthly Rent + GST | Availability |
|-----------|----------|-------------|--------------------------|--------------|
| —Unit 205 | 1,248 SF | \$22.95 PSF | \$3,686.03               | LEASED       |
| Unit 210  | 1,445 SF | \$22.95 PSF | \$4,267.57               | Immediate    |
| Unit 235  | 3,800 SF | \$22.95 PSF | \$11,223.49              | Immediate    |

## Zoning

I-2 (Industrial)

- ► Lunchroom/kitchenette (unit 235)
- ► In-suite washrooms (unit 235)
- ▶ 2 private offices (unit 210)
- ► Large open plan area (unit 210)
- ► Coffee bar (unit 210)