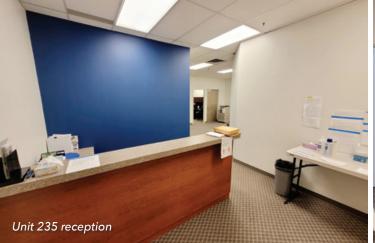

## **Available Space**

| Unit      | Size     | Lease Rate  | Total Monthly Rent + GST | Availability |
|-----------|----------|-------------|--------------------------|--------------|
| —Unit 205 | 1,248 SF | \$22.95 PSF | \$3,686.03               | LEASED       |
| Unit 210  | 1,445 SF | \$22.95 PSF | \$4,267.57               | Immediate    |
| Unit 235  | 3,800 SF | \$22.95 PSF | \$11,223.49              | Immediate    |

## Zoning

I-2 (Industrial)

- ► Lunchroom/kitchenette (unit 235)
- ► In-suite washrooms (unit 235)
- ▶ 2 private offices (unit 210)
- ► Large open plan area (unit 210)
- ► Coffee bar (unit 210)