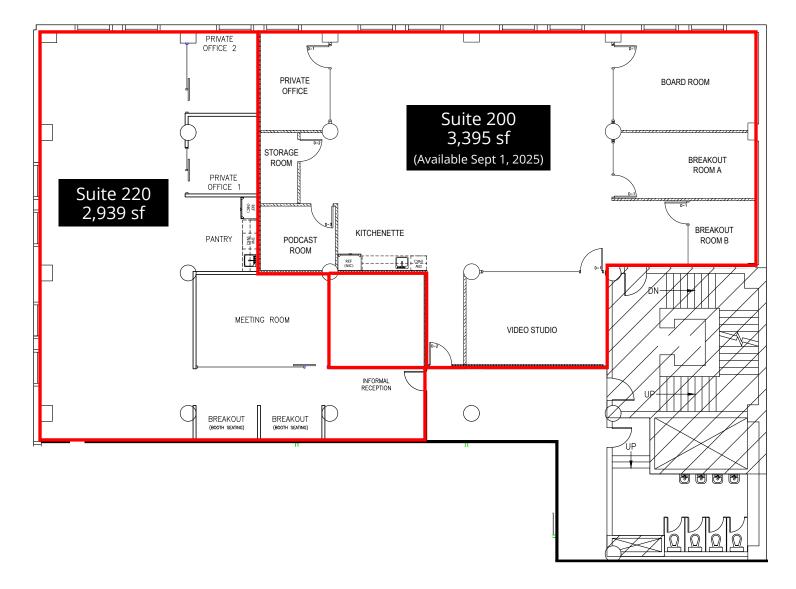

# 2nd Floor

avisonyoung.com

3rd Floor: 14,275 sf

Available September 1, 2025

Demising options available