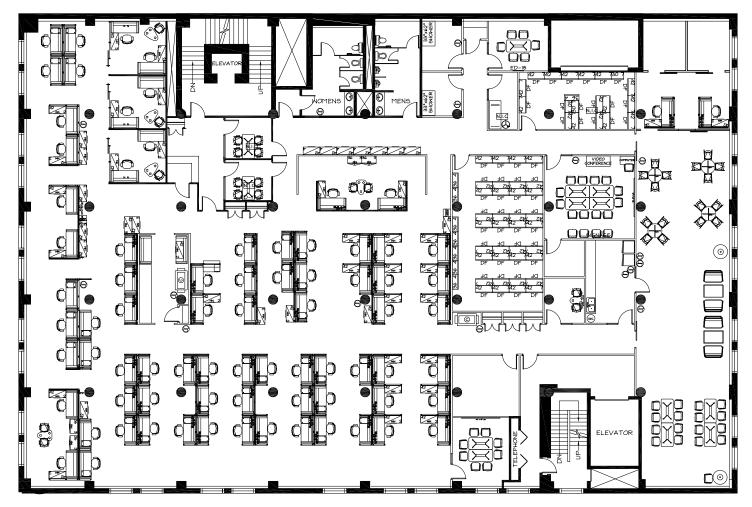

# Heritage building with exposed brick & beam details complimented by modern improvements

<u>SUITE 501</u>

### Up to +/-15,000 sf | 5th floor, full floor opportunity

Ideally located on 103 Street within walking distance to some of Edmonton's best restaurants, ICE District, and the pedway system providing easy indoor access to the Financial core. Tenant building amenities include bike storage and a modern and comfortable tenant lounge/games room with large kitchen.