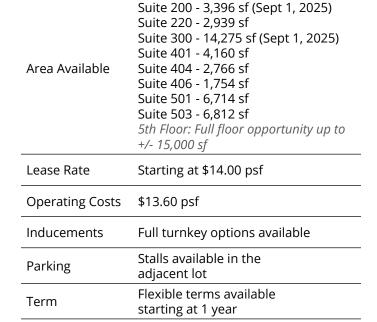

# **Beaver House**

10158 103 Street Edmonton, AB

**Cory Wosnack** Principal & Managing Director +1 780 909 7850 cory.wosnack@avisonyoung.com Hillary Williams Senior Associate +1 780 993 3125 hillary.williams@avisonyoung.com

# Heritage building with exposed brick & beam details complimented by modern improvements

<u>SUITE 501</u>

### Up to +/-15,000 sf | 5th floor, full floor opportunity

Ideally located on 103 Street within walking distance to some of Edmonton's best restaurants, ICE District, and the pedway system providing easy indoor access to the Financial core. Tenant building amenities include bike storage and a modern and comfortable tenant lounge/games room with large kitchen.