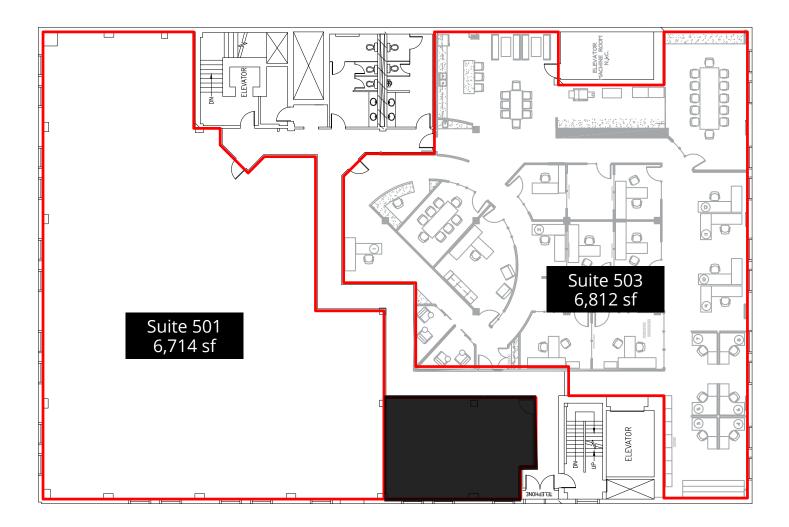

# Heritage building with exposed brick & beam details complimented by modern improvements

<u>SUITE 501</u>

### Up to +/-15,000 sf | 5th floor, full floor opportunity

Ideally located on 103 Street within walking distance to some of Edmonton's best restaurants, ICE District, and the pedway system providing easy indoor access to the Financial core. Tenant building amenities include bike storage and a modern and comfortable tenant lounge/games room with large kitchen.