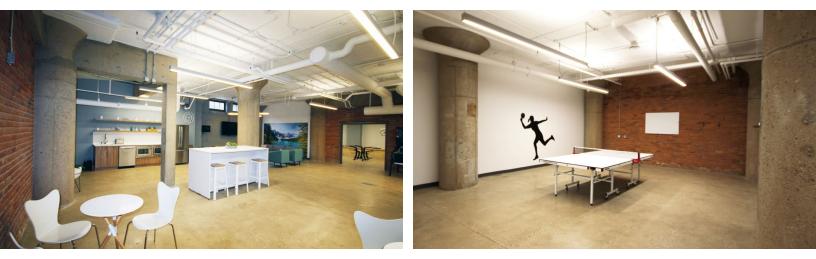

### Up to +/-15,000 sf | 5th floor, full floor opportunity

Ideally located on 103 Street within walking distance to some of Edmonton's best restaurants, ICE District, and the pedway system providing easy indoor access to the Financial core. Tenant building amenities include bike storage and a modern and comfortable tenant lounge/games room with large kitchen.

# 4th Floor

Building Tenant Lounge