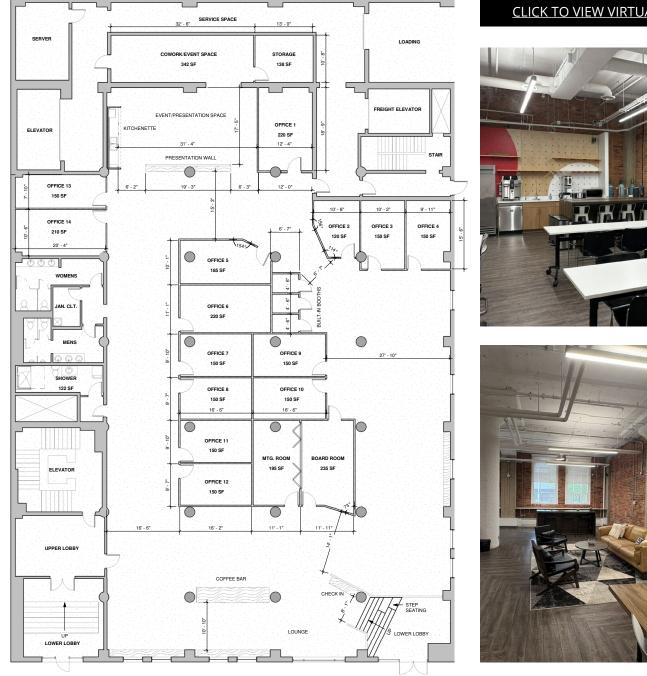

# **5th Floor**

CLICK TO VIEW VIRTUAL TOUR (SUITE 501)

avisonyoung.com

### Up to +/-15,000 sf | 5th floor, full floor opportunity

Ideally located on 103 Street within walking distance to some of Edmonton's best restaurants, ICE District, and the pedway system providing easy indoor access to the Financial core. Tenant building amenities include bike storage and a modern and comfortable tenant lounge/games room with large kitchen.