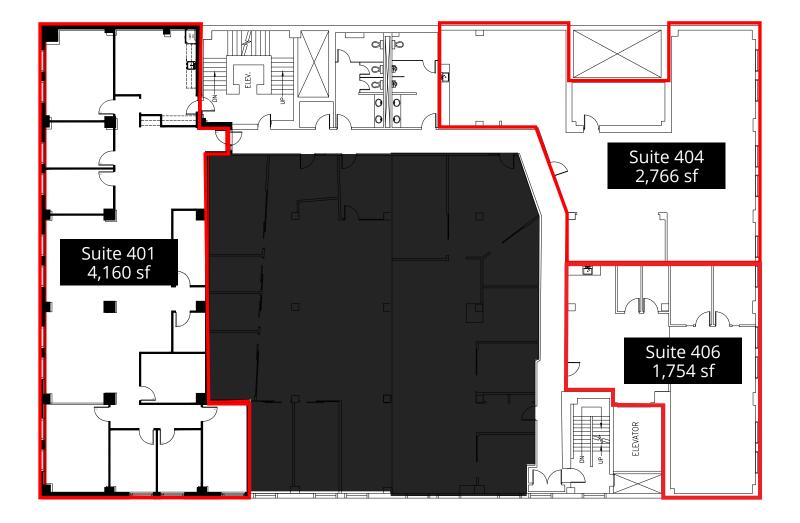

ick & beam details complimented by modern improvements

<u>SUITE 501</u>

### Up to +/-15,000 sf | 5th floor, full floor opportunity

Ideally located on 103 Street within walking distance to some of Edmonton's best restaurants, ICE District, and the pedway system providing easy indoor access to the Financial core. Tenant building amenities include bike storage and a modern and comfortable tenant lounge/games room with large kitchen.



#### Click to view virtual tours:

**SUITE 100** 



Suite 100 - 11,694 sf



avisonyoung.com

# Suite 100: 11,694 sf





### CLICK TO VIEW VIRTUAL TOUR







Fully furnished option available



**Exclusive exterior** entrance

# 2nd Floor





avisonyoung.com

3rd Floor: 14,275 sf



Available September 1, 2025

Demising options available



# 4th Floor



Building Tenant Lounge



# **5th Floor**

CLICK TO VIEW VIRTUAL TOUR (SUITE 501)







avisonyoung.com

# Office for Lease | 10158 103 St NW, Edmonton



## The Downtown Vibe

The heart of the Capital City. The hub for all things art and culture. Where the options for diverse cuisine, shopping and entertainment are limitless. Your employees and clients will benefit from all that this downtown location has to offer.

## Walkable Amenities

- Bottega 104
- Cavern
- YEG Pizza
- XO Bistro + Bar
- Remedy Cafe
- Sabor
- Tzin Wine & Tapas
- Jack's Burger Shack
- Rogers Place

## **Public Transit**

In addition to its location directly along major bus routes, Beaver House is steps away with access to four LRT stations via pedway connection.

Located on 103 Street the Downtown Bike Network offe