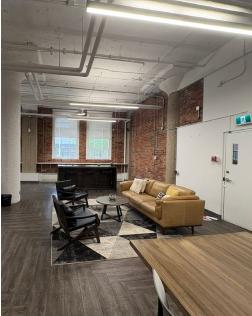

avisonyoung.com Hillary Williams Senior Associate +1 780 993 3125 hillary.williams@avisonyoung.com

AVER

**TOJの**世

10158



BUANER IOJOU

10158 - 103 St

HILE-HE ST

# Heritage building with exposed brick & beam details complimented by modern improvements

<u>SUITE 501</u>

### Up to +/-15,000 sf | 5th floor, full floor opportunity

Ideally located on 103 Street within walking distance to some of Edmonton's best restaurants, ICE District, and the pedway system providing easy indoor access to the Financial core. Tenant building amenities include bike storage and a modern and comfortable tenant lounge/games room with large kitchen.



#### Click to view virtual tours:

**SUITE 100** 



Suite 100 - 11,694 sf



avisonyoung.com

# Suite 100: 11,694 sf





### CLICK TO VIEW VIRTUAL TOUR







Fully furnished option available



**Exclusive exterior** entrance

# 2nd Floor





avisonyoung.com

3rd Floor: 14,275 sf



Available September 1, 2025

Demising options available



# 4th Floor



Building Tenant Lounge



# **5th Floor**

CLICK TO VIEW VIRTUAL TOUR (SUITE 501)







avisonyoung.com

# Office for Lease | 10158 103 St NW, Edmonton



## The Downtown Vibe

The heart of the Capital City. The hub for all things art and culture. Where the options for diverse cuisine, shopping and entertainment are limitless. Your employees and clients will benefit from all that this downtown location has to offer.

## Walkable Amenities

- Bottega 104
- Cavern
- YEG Pizza
- XO Bistro + Bar
- Remedy Cafe
- Sabor
- Tzin Wine & Tapas
- Jack's Burger Shack
- Rogers Place

## **Public Trans