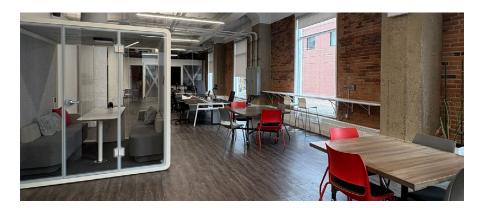

rector +1 780 909 7850 cory.wosnack@avisonyoung.com Hillary Williams Senior Associate +1 780 993 3125 hillary.williams@avisonyoung.com

AVER

**TOJの**世

10158



BUANER IOJOU

10158 - 103 St

HILE-HE ST

# Heritage building with exposed brick & beam details complimented by modern improvements

<u>SUITE 501</u>

### Up to +/-15,000 sf | 5th floor, full floor opportunity

Ideally located on 103 Street within walking distance to some of Edmonton's best restaurants, ICE District, and the pedway system providing easy indoor access to the Financial core. Tenant building amenities include bike storage and a modern and comfortable tenant lounge/games room with large kitchen.



#### Click to view virtual tours:

**SUITE 100** 



Suite 100 - 11,694 sf



avisonyoung.com

# Suite 100: 11,694 sf





### CLICK TO VIEW VIRTUAL TOUR







Fully furnished option available



**Exclusive exterior** entrance

# 2nd Floor





avisonyoung.com

3rd Floor: 14,275 sf



Available September 1, 2025

Demising options available



# 4th Floor



Building Tenant Lounge



# **5th Floor**

CLICK TO VIEW VIRTUAL TOUR (SUITE 501)







avisonyoung.com

# Office for Lease | 10158 103 St NW, Edmonton



## The Downtown Vibe

The heart of the Capital City. The hub for all things art and culture. Where the options for diverse cuisine, shopping and entertainment are limitless. Your employees and clients will benefit from all that this downtown location has to offer.

## Walkable Amenities

- Bottega 104
- Cavern
- YEG Pizza
- XO Bistro + Bar
- Remedy Cafe
- Sabor
- Tzin Wine & Tapas
- Jack's Burger Sha