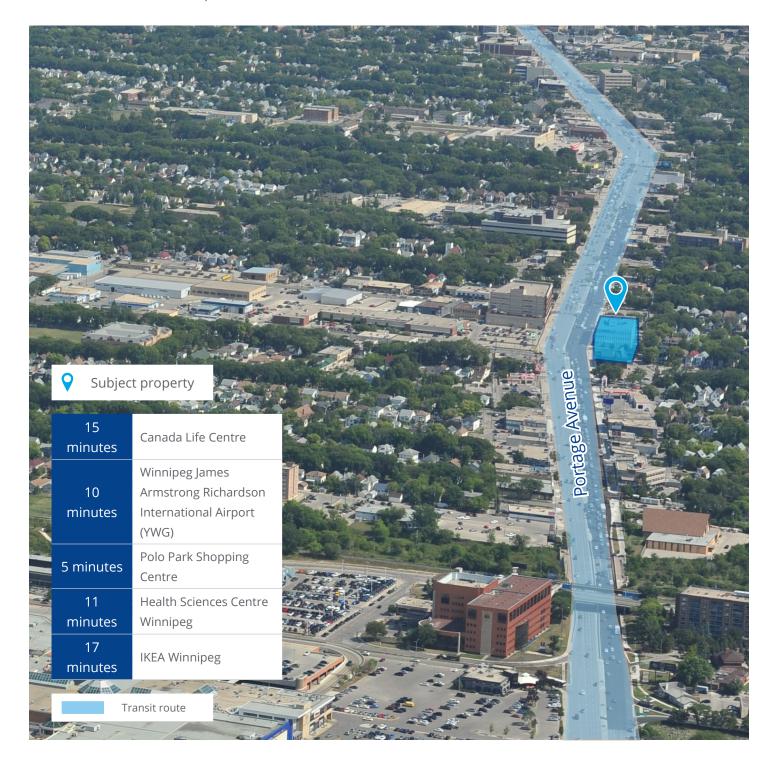

### Drive Times

Located just minutes from downtown Winnipeg, the building is part of a dense commercial office and retail node on a main traffic artery connecting Portage avenue to Main Street, Trans Canada Highway, Century Street, and Kenaston boulevard. This area has a surplus of amenities for tenants and their employees with great access by vehicle and alternative transportation.