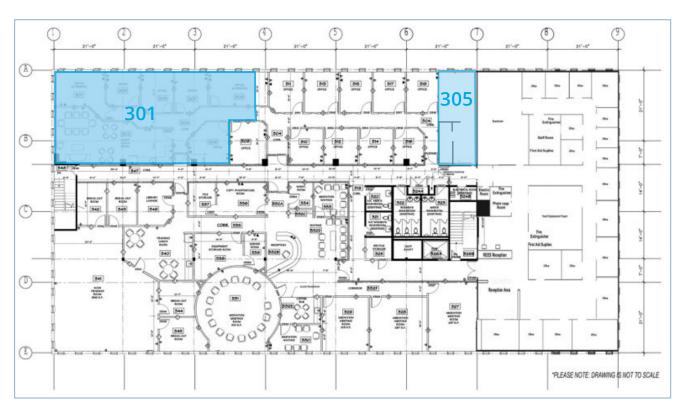

#### **Floorplan**

#### Available:

Suite 301: 1,631 SF Suite 305: 499 SF

Close to amenities

Parking on site

## Property Overview

Address: 1200 Portage Avenue

Suite 301: 1,631 SF - Available

Available: Immediately

Suite 305: 499 SF - Available

immediately

**Rent:** \$15.00

Additional Rent: \$12.00