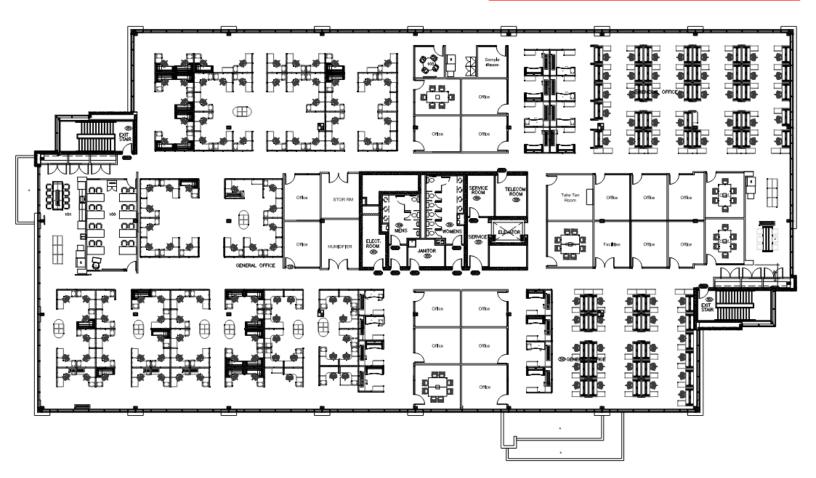

#### **Space Profile**

| Premises            | Suite 300     |
|---------------------|---------------|
| Total Rentable Area | 27,306 SF     |
| Gross Rent          | Contact Agent |
| Availability        | 3 Months      |
| Term                | 5 Years       |

#### **Features**

- Plug and play space
- Abundant natural light throughout
- Available immediately
- Large kitchen area
- Great mix of open plan space (individual and team)
- High-quality furniture is negotiable
- 3/1000 Parking
- 407 access nearby
- LEED Silver CI (Commercial Interiors Certified) ٠