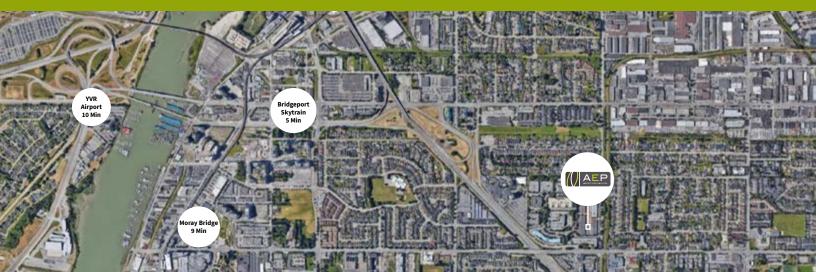

## AIRPORT EXECUTIVE PARK

| RICHMOND, | BRITISH | COLUMBIA |
|-----------|---------|----------|
|-----------|---------|----------|

| Building                                    | Suite | Size (SF) | Date Available   | Additional Rent (2024) | Description                                                                                                                                         |
|---------------------------------------------|-------|-----------|------------------|------------------------|-----------------------------------------------------------------------------------------------------------------------------------------------------|
| <b>Building 1</b><br>10451 Shellbridge Way  | 130   | 382       | June 1, 2024     | \$15.44                | Existing improvements in place                                                                                                                      |
| <b>Building 1</b><br>10451 Shellbridge Way  | 145   | 842       | March 1, 2024    | \$15.44                | Existing improvements in place.                                                                                                                     |
| <b>Building 1</b><br>10451 Shellbridge Way  | 215   | 10,305    | June 1, 2024     | \$15.44                | Existing improvements in place.                                                                                                                     |
| <b>Building 2</b><br>10551 Shellbridge Way  | 10    | 1,963     | Immediately      | \$15.73                | Some existing improvements in place.                                                                                                                |
| <b>Building 2</b><br>10551 Shellbridge Way  | 70    | 2,777     | Immediately      | \$15.73                | Space is improved with 7 offices, storage room, large training room and reception.                                                                  |
| <b>Building 2</b><br>10551 Shellbridge Way  | 140   | 4,404     | Immediately      | \$15.73                | Existing improvements in place.                                                                                                                     |
| <b>Building 2</b><br>10551 Shellbridge Way  | 149a  | 2,155     | March 2024       | \$15.73                | Landlord turnkey suites available March, 2024.                                                                                                      |
| <b>Building 2</b><br>10551 Shellbridge Way  | 149b  | 2,013     | March 2024       | \$15.73                | Landlord turnkey suites available March, 2024.                                                                                                      |
| <b>Building 3</b><br>10651 Shellbridge Way  | 100   | 29,690    | Immediately      | \$16.50                | Entire building available for lease. Existing improvements in place.                                                                                |
| <b>Building 6</b><br>10851 Shellbridge Way  | 201   | 7,944     | Q2 2024          | \$15.35                | Existing improvements in place.                                                                                                                     |
| Building 8<br>10760 Shellbridge Way         | 100   | 31,793    | Immediately      | \$16.45                | Existing high-end improvements in place.                                                                                                            |
| <b>Building 10</b><br>10651 Shellbridge Way | 150   | 6,291     | February 1, 2024 | \$15.32                | Nicely improved suite with lobby exposure. Space is improved with a large<br>meeting room / training room, multiple offices, kitchen and open area. |
| Building B<br>3751 Shell Road               | 118   | 4,152     | June 1, 2024     | \$17.40                | Existing improvements in place.                                                                                                                     |
| Building B<br>3751 Shell Road               | 135   | 4,842     | April 1, 2024    | \$17.40                | Existing improvements in place.                                                                                                                     |