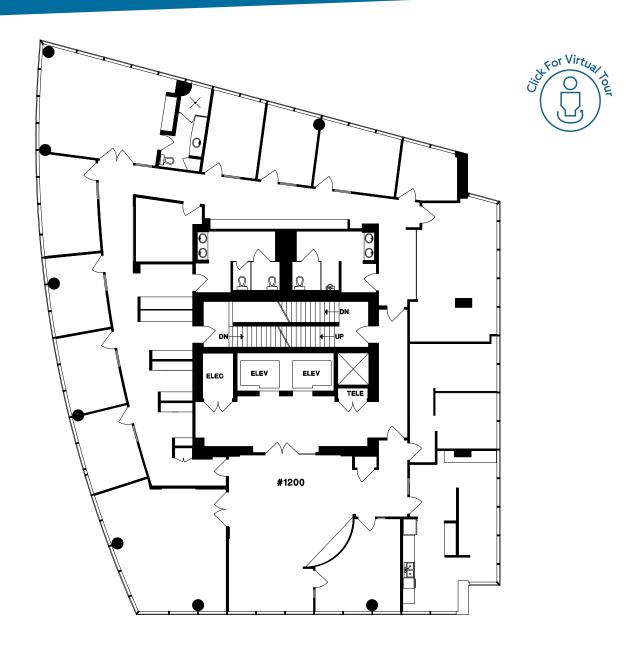

# #1200 - 4445 Lougheed Hwy., Burnaby

### **BASIC RENT: CONTACT LISTING AGENT**

Rentable Area: 6,715sf | Available Immediately

Full floor penthouse with perimeter offices, 1 executive office with a private washroom including a shower, large boardroom, spacious reception area, room for storage, and kitchen. Stunning 360° views of the Brentwood neighbourhood.