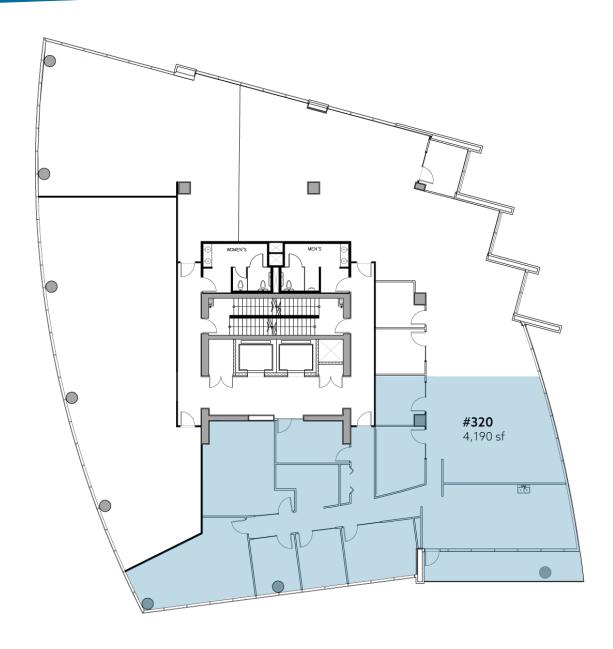

# #320 - 4445 Lougheed Hwy., Burnaby

### **BASIC RENT: CONTACT LISTING AGENT**

Rentable Area: 4,190sf | Available Immediately

Large open work area, spacious lunchroom with patio, several private offices and large boardroom. Prime elevator exposure.