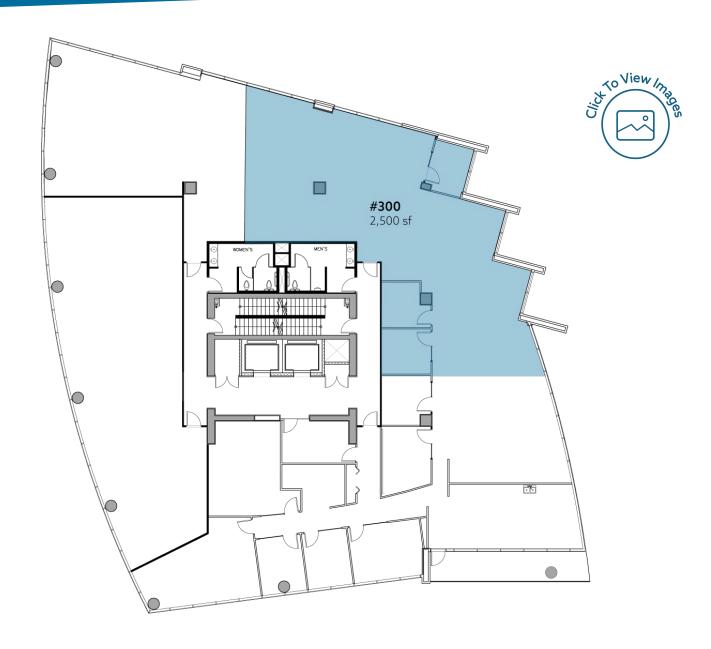

# #300 - 4445 Lougheed Hwy., Burnaby

### **BASIC RENT: CONTACT LISTING AGENT**

Rentable Area: 2,500sf | Available Immediately

Large open work area, spacious lunchroom with patio, several private offices and large boardroom. Prime elevator exposure.