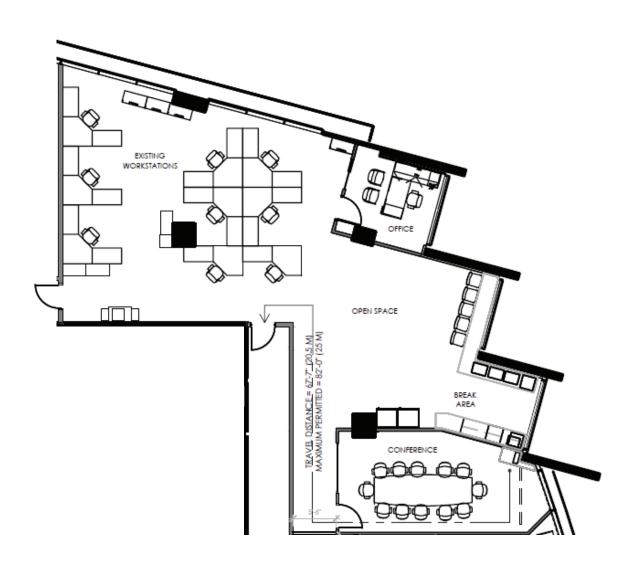

### **BASIC RENT: CONTACT LISTING AGENT**

Rentable Area: 2,500sf | Available Immediately

Large open work area, spacious lunchroom with patio, several private offices and large boardroom. Prime elevator exposure.