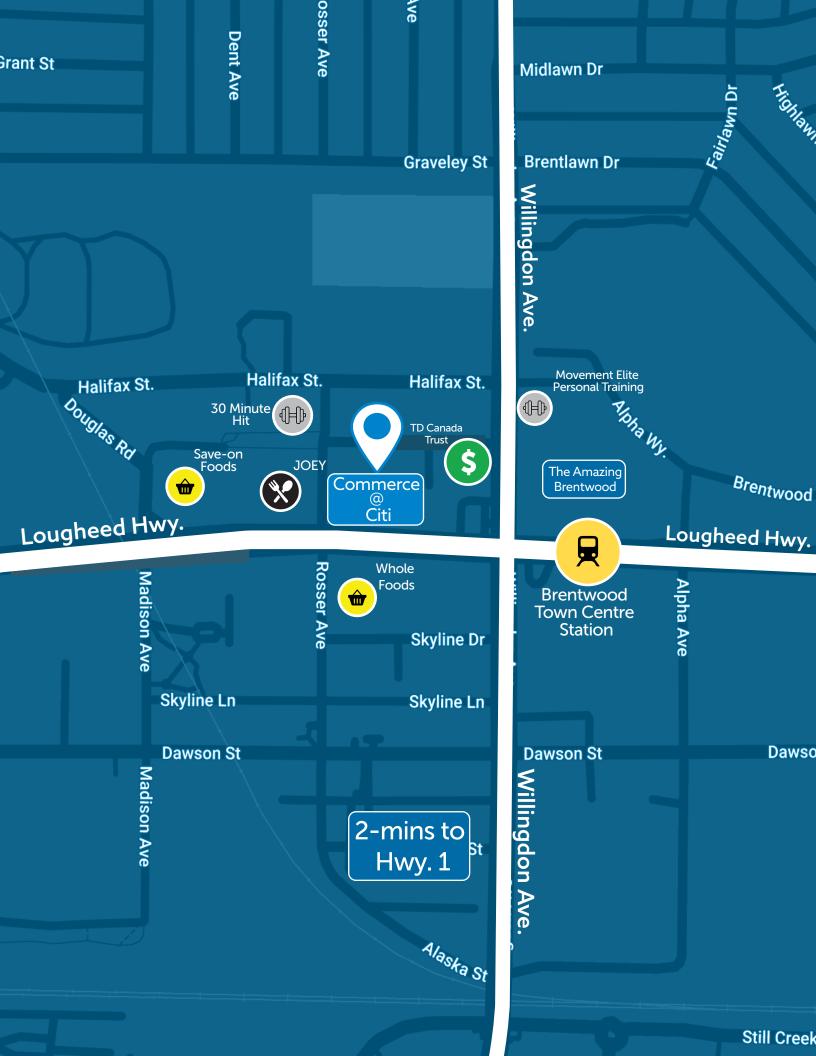

#### PRIME LOCATION IN THE HEART OF BRENTWOOD

Located in a rapidly developing urban center, Commerce @ Citi offers convenient access to several key transportation hubs and corridors and is easily accessible by car, bike, and public transportation. The building has plenty of natural light and amazing views. Numerous cafes and restaurants in the area and walking distance from The Amazing Brentwood.

With close proximity to the Brentwood Skytrain station which travels to Downtown Vancouver and the Tri-Cities, as well as immediate access to Lougheed Highway, Highway 1, and Willingdon Ave, it is in an easy location for both employees and customers to reach. The local area has much to offer in the way of restaurants and amenities and the area is amidst a wave of intense development and densification.