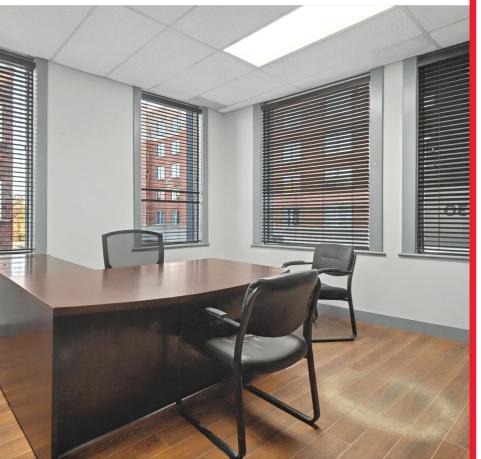

#### 2ND FLOOR COMMERCIAL SUITES

Situated in a prime location in the heart of Downtown Moncton, 599 Main Street has 812-2,438 square feet of second-floor commercial space available for lease. These highly versatile spaces are located adjacent to each other and can be combined, making them perfect for a variety of businesses including office, personal care service, small professional start up companies, and more.

The corner suites each include a welcoming reception area, two private offices, and a boardroom that can be used as a third office. Either space can be expanded by an additional 276 square feet, providing two extra rooms. Alternatively, the three suites can be combined for a total of 2,438 square feet. The suites have windows throughout, offering plenty of natural light. In addition, all 2nd floor occupants can benefit from a shared kitchenette and washrooms.