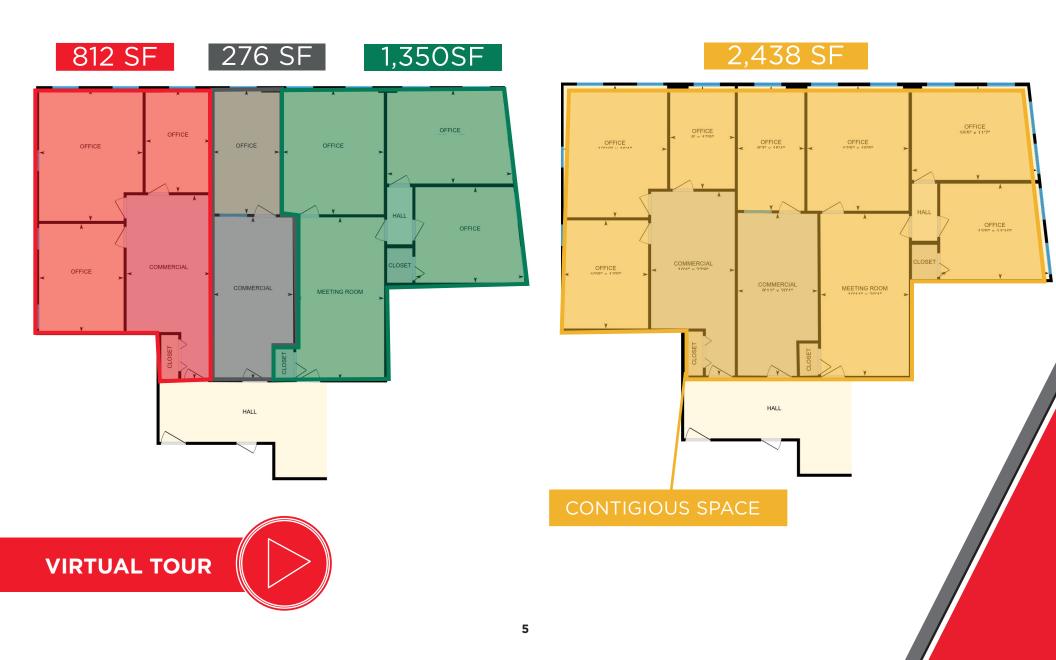

The corner suites each include a welcoming reception area, two private offices, and a boardroom that can be used as a third office. Either space can be expanded by an additional 276 square feet, providing two extra rooms. Alternatively, the three suites can be combined for a total of 2,438 square feet. The suites have windows throughout, offering plenty of natural light. In addition, all 2nd floor occupants can benefit from a shared kitchenette and washrooms.

• Lease Rate: \$25.00 psf Gross

• **Suite Sizes:** +/- 812, +/- 276 & +/- 1,350 sf

• Total Size: +/- 2,438 sf (contiguous space combined)

• Available: Immediately

• Signage: Negotiable

• Parking: Ample public and private parking available

## **FLOORPLAN**