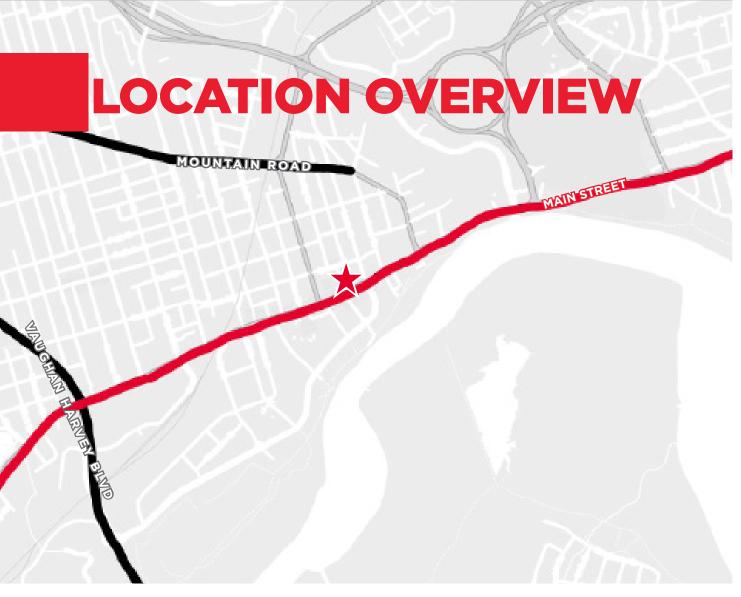

### **CONVENIENT LOCATION**

Easy access to major arterial roadways such as Mountain Road, Wheeler Boulevard and Vaughan Harvey Boulevard.

©2024 Cushman & Wakefield. All rights reserved. The information contained in this communication is strictly confidential. This information has been obtained from sources believed to be reliable but has not been verified. NO WARRANTY OR REPRESENTATION, EXPRESS OR IMPLIED, IS MADE AS TO THE CONDITION OF THE PROPERTY (OR PROPERTIES) REFERENCED HEREIN OR AS TO THE ACCURACY OR COMPLETENESS OF THE INFORMATION CONTAINED HEREIN, AND SAME IS SUBMITTED SUBJECT TO ERRORS, OMISSIONS, CHANGE OF PRICE, RENTAL OR OTHER CONDITIONS, WITHDRAWAL WITHOUT NOTICE, AND TO ANY SPECIAL LISTING CONDITIONS IMPOSED BY THE PROPERTY OWNER(S). ANY PROJECTIONS, OPINIONS OR ESTIMATES ARE SUBJECT TO UNCERTAINTY AND DO NOT SIGNIFY CURRENT OR FUTURE PROPERTY PERFORMANCE.