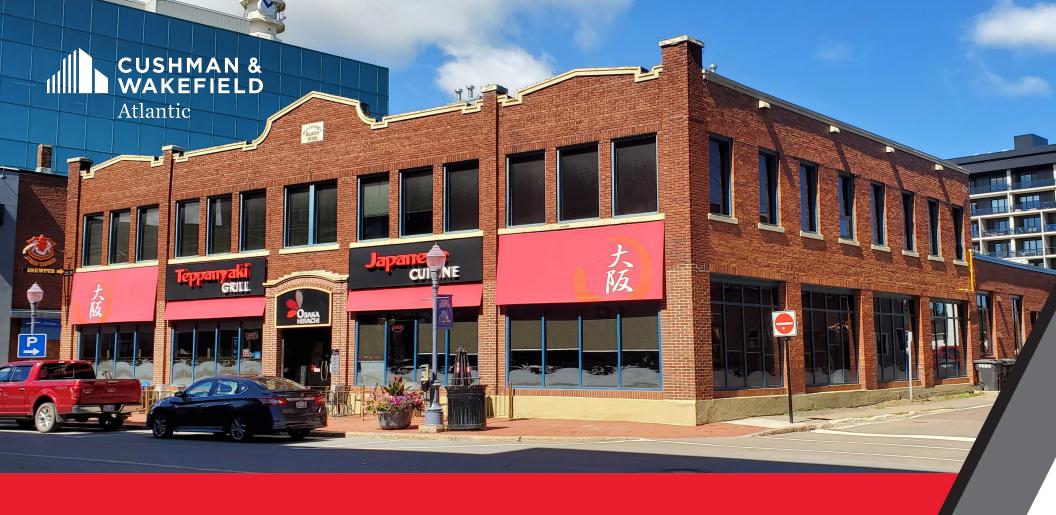

# 599 MAIN STREET

MONCTON, NB 2ND FLOOR SUITES +/- 812 - 2,438 SF

#### 2ND FLOOR COMMERCIAL SUITES

Situated in a prime location in the heart of Downtown Moncton, 599 Main Street has 812-2,438 square feet of second-floor commercial space available for lease. These highly versatile spaces are located adjacent to each other and can be combined, making them perfect for a variety of businesses including office, personal care service, small professional start up companies, and more.

### **HIGHLIGHTS**

- **Prime Location:** Nestled on Main Street, these suites benefit from the best amenities Moncton has to offer.
- **High Visibility:** The building is well situated for high walking/vehicle traffic leading to excellent visibility.
- **Transit:** Near bus route. In close proximity to the new Moncton Event Centre.
- Well-Preserved Ambiance: Attractive exterior and interior design with ample windows providing natural light and amazing views.

### WELL LOCATED

High exposure intersection, with great visibility from Main Street and Orange Lane.