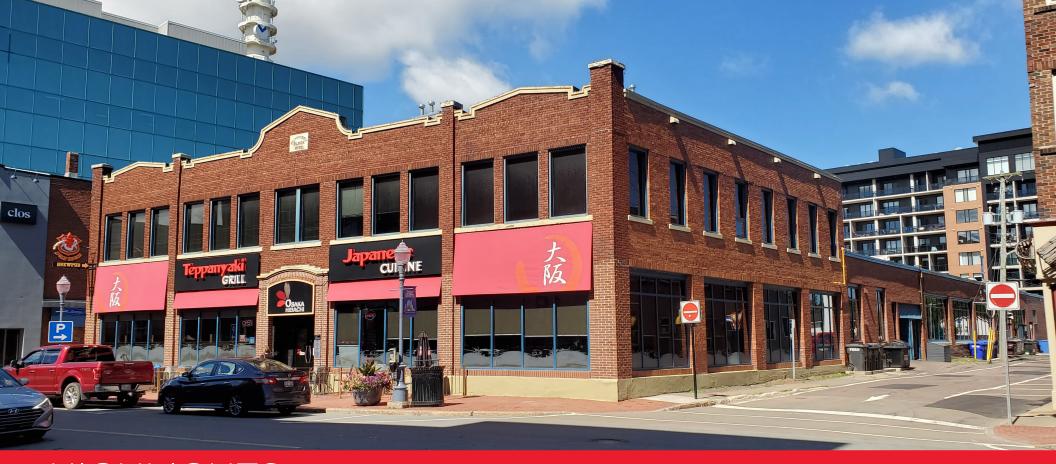

# 599 MAIN STREET

MONCTON, NB 2ND FLOOR SUITES +/- 812 - 2,438 SF

#### 2ND FLOOR COMMERCIAL SUITES

Situated in a prime location in the heart of Downtown Moncton, 599 Main Street has 812-2,438 square feet of second-floor commercial space available for lease. These highly versatile spaces are located adjacent to each other and can be combined, making them perfect for a variety of businesses including office, personal care service, small professional start up companies, and more.

#### **HIGH VISABILITY**

Discover the vibrant possibilities this downtown Moncton location can offer your business.

### **CONVENIENT LOCATION**

Easy access to major arterial roadways such as Mountain Road, Wheeler Boulevard and Vaughan Harvey Boulevard.

©2024 Cushman & Wakefield. All rights reserved. The information contained in this communication is strictly confidential. This information has been obtained from sources believed to be reliable but has not been verified. NO WARRANTY OR REPRESENTATION, EXPRESS OR IMPLIED, IS MADE AS TO THE CONDITION OF THE PROPERTY (OR PROPERTIES) REFERENCED HEREIN OR AS TO THE ACCURACY OR COMPLETENESS OF THE INFORMATION CONTAINED HEREIN, AND SAME IS SUBMITTED SUBJECT TO ERRORS, OMISSIONS, CHANGE OF PRICE, RENTAL OR OTHER CONDITIONS, WITHDRAWAL WITHOUT NOTICE, AND TO ANY SPECIAL LISTING CONDITIONS IMPOSED BY THE PROPERTY OWNER(S). ANY PROJECTIONS, OPINIONS OR ESTIMATES ARE SUBJECT TO UNCERTAINTY AND DO NOT SIGNIFY CURRENT OR FUTURE PROPERTY PERFORMANCE.