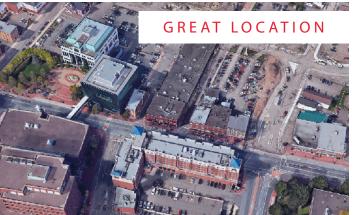

### WELL LOCATED

High exposure intersection, with great visibility from Main Street and Orange Lane.