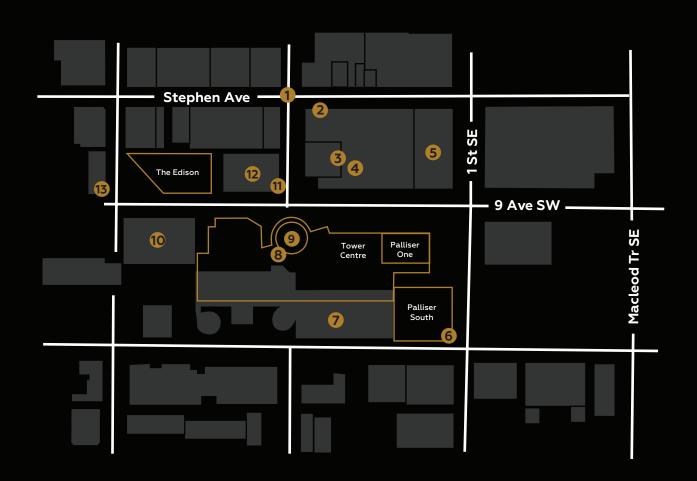

### **GOLF SIMULATOR NOW OPEN**

Located within the tenant lounge and bookable for private functions, the golf lounge includes a state of the art golf simulator to help improve your swing.