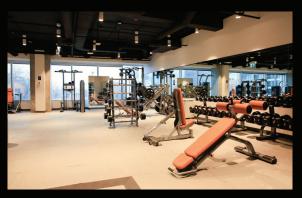

### PALLISER FITNESS CENTRE NOW OPEN

Located in the lobby, the fitness facility includes: changing rooms; towel service; and club quality cardio & weight machines. A professional trainer is on site during business hours to offer classes at an additional charge.