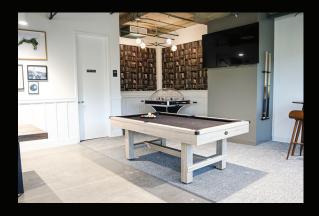

### PALLISER FITNESS CENTRE NOW OPEN

Located in the lobby, the fitness facility includes: changing rooms; towel service; and club quality cardio & weight machines. A professional trainer is on site during business hours to offer classes at an additional charge.