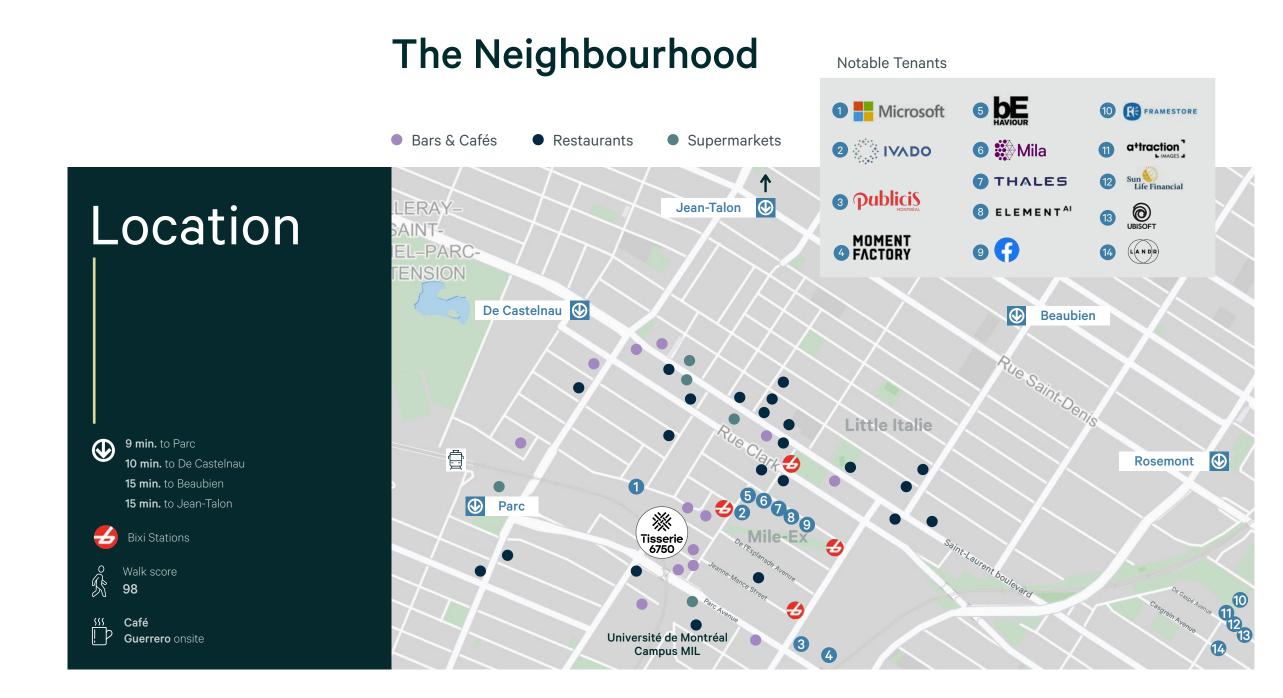

### Your Neighbourhood

- + Proximity to public transit
- + Nearby bike-sharing stations (BIXI)
- + Located within a hub of world-class tech and AI companies
- + Close to Campus MIL of Université de Montréal
- + Steps away from a wide array of bars and restaurants

## Connect with your neighbours

Tisserie 6750 is located in a coveted tech and Al hub. Join this dynamic community and take part in cutting-edge innovation.