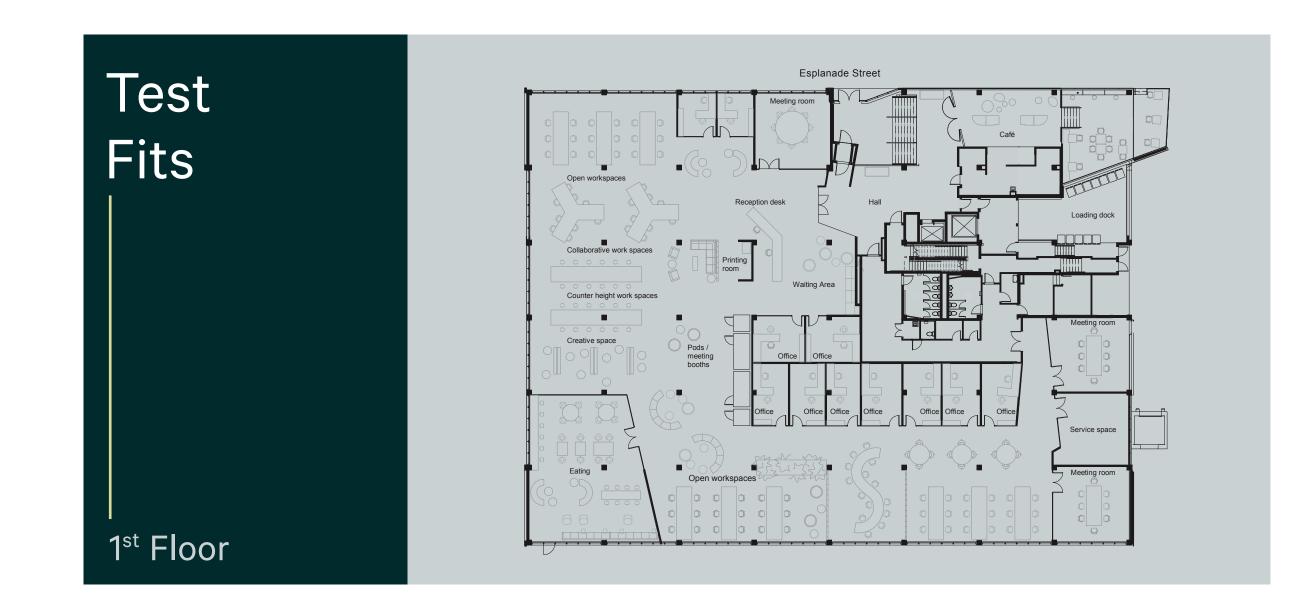

ailable in Montreal's tech hub

| Availabilities |                          |
|----------------|--------------------------|
| Suite Number   | Area                     |
| 100            | 21,000 sq. ft.           |
| 200            | 26,000 sq. ft.           |
| 305            | 4,055 sq. ft.            |
| 310            | 2,618 sq. ft. Show Suite |
| 335            | 3,761 sq. ft.            |
| 345            | 3,740 sq. ft.            |
| 350            | 830 sq. ft.              |
| 355            | 850 sq. ft.              |
| 360            | 824 sq. ft.              |
| 400            | 6,153 sq. ft.            |
| 415            | 5,158 sq. ft.            |
|                |                          |



Suite 310

### Show Suite now ready !







### Show Suite now ready !





# Test Fits 2<sup>nd</sup> Floor



## Making your vision come to life





### Lease Terms

| Rental Rates    | Please call listing agents |
|-----------------|----------------------------|
| Additional Rent | \$19.30 (estimate)         |
| Electricity     | Included                   |
| Cleaning        | Excluded                   |
| Available       | Immediately                |

## Work, live, play & explore

The Mile-Ex offers an assortment of trendy bars, lush parks, stimulating art galleries, and some of the city's best food venues.



## Connect with your neighbours

Tisserie 6750 is located in a coveted tech and Al hub. Join this dynamic community and take part in cutting-edge innovation.





### How can we help?

#### David Cervantes

Executive Vice President +1 514 906 1056