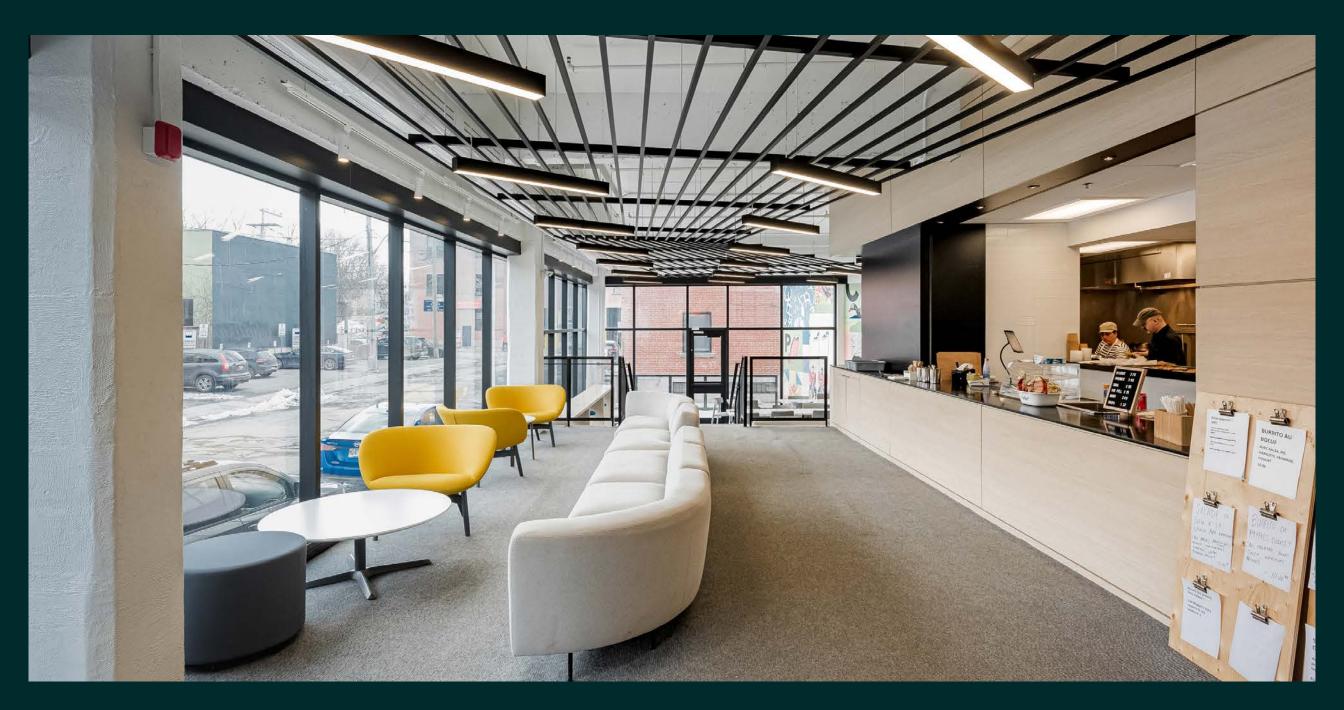

### **Building Features**

- + Upgraded HVAC systems
- + Onsite café and lounge
- + Newly renovated entrance with curated artwork from local artists
- + Loading dock
- + Underground parking available
- + Large flexible floorplates
- + On-site bike storage
- Ample natural light

### Show Suite now ready !