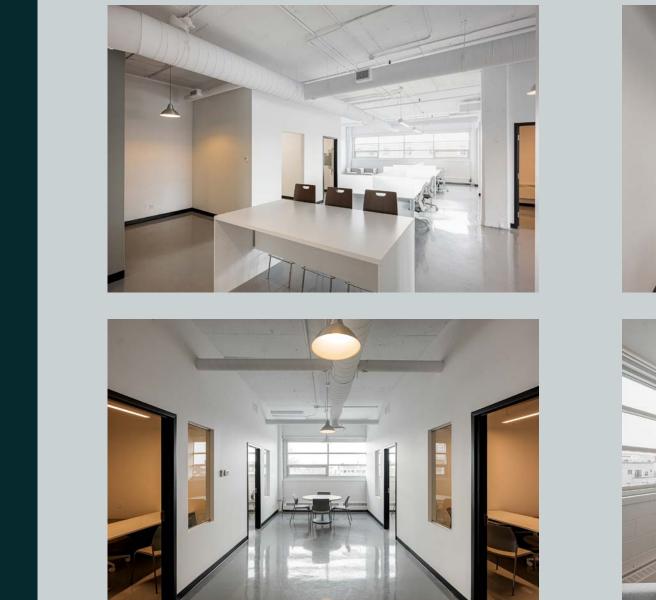

sq. ft. of distinct office space available in Montreal's tech hub

| Availabilities |                          |
|----------------|--------------------------|
| Suite Number   | Area                     |
| 100            | 21,000 sq. ft.           |
| 200            | 26,000 sq. ft.           |
| 305            | 4,055 sq. ft.            |
| 310            | 2,618 sq. ft. Show Suite |
| 335            | 3,761 sq. ft.            |
| 345            | 3,740 sq. ft.            |
| 350            | 830 sq. ft.              |
| 355            | 850 sq. ft.              |
| 360            | 824 sq. ft.              |
| 400            | 6,153 sq. ft.            |
| 415            | 5,158 sq. ft.            |
|                |                          |



Suite 310

### Show Suite now ready !







### Show Suite now ready !





# Test Fits 2<sup>nd</sup> Floor



## Making your vision come to life





### Lease Terms

| Rental Rates    | Please call listing agents |
|-----------------|----------------------------|
| Additional Rent | \$19.30 (estimate)         |
| Electricity     | Included                   |
| Cleaning        | Excluded                   |
| Available       | Immediately                |

## Work, live, play & explore

The Mile-Ex offers an assortment of trendy bars, lush parks, stimulating art galleries, and some of the city's best food venues.



## Connect with your neighbours

Tisserie 6750 is located in a coveted tech and Al hub. Join this dynamic community and take part in cutting-edge innovation.





### How can we help?

#### David Cervantes

Exec