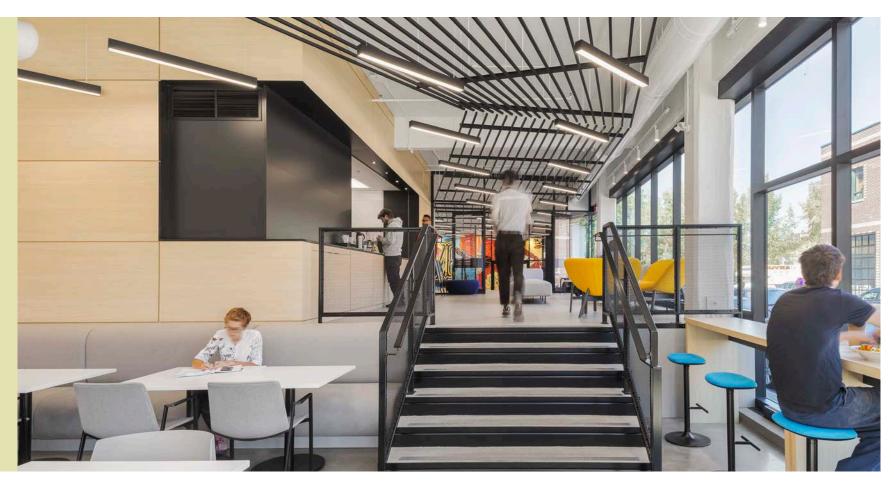

### **Building Features**

- + Upgraded HVAC systems
- + Onsite café and lounge
- + Newly renovated entrance with curated artwork from local artists
- + Loading dock
- + Underground parking available
- + Large flexible floorplates
- + On-site bike storage
- Ample natural light

## Your new hub for cultivating ideas

## Making your vision come to life