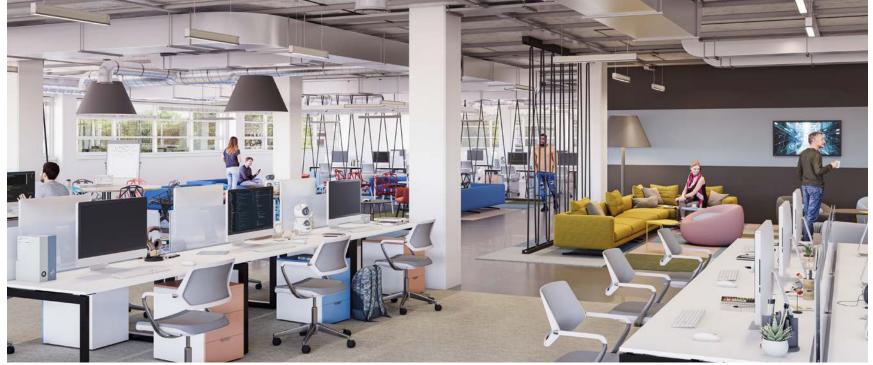

### **Building Features**

- + Upgraded HVAC systems
- + Onsite café and lounge
- + Newly renovated entrance with curated artwork from local artists
- + Loading dock
- + Underground parking available
- + Large flexible floorplates
- + On-site bike storage
- Ample natural light

## Your new hub for cultivating ideas

## Making your vision come to life