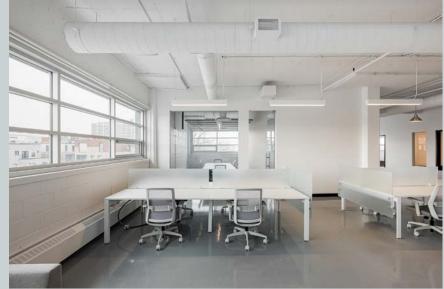

ft. of distinct office space available in Montreal's tech hub

| Availabilities |                          |
|----------------|--------------------------|
| Suite Number   | Area                     |
| 100            | 21,000 sq. ft.           |
| 200            | 26,000 sq. ft.           |
| 305            | 4,055 sq. ft.            |
| 310            | 2,618 sq. ft. Show Suite |
| 335            | 3,761 sq. ft.            |
| 345            | 3,740 sq. ft.            |
| 350            | 830 sq. ft.              |
| 355            | 850 sq. ft.              |
| 360            | 824 sq. ft.              |
| 400            | 6,153 sq. ft.            |
| 415            | 5,158 sq. ft.            |
|                |                          |



Suite 310

### Show Suite now ready !







### Show Suite now ready !





# Test Fits 2<sup>nd</sup> Floor



## Making your vision come to life





### Lease Terms

| Rental Rates    | Please call listing agents |
|-----------------|----------------------------|
| Additional Rent | \$19.30 (estimate)         |
| Electricity     | Included                   |
| Cleaning        | Excluded                   |
| Available       | Immediately                |

## Work, live, play & explore

The Mile-Ex offers an assortment of trendy bars, lush parks, stimulating art galleries, and some of the city's best food venues.



## Connect with your neighbours

Tisserie 6750 is located in a coveted tech and Al hub. Join this dynamic community and take part in cutting-edge innovation.





### How can we help?

#### David Cervantes

Executiv