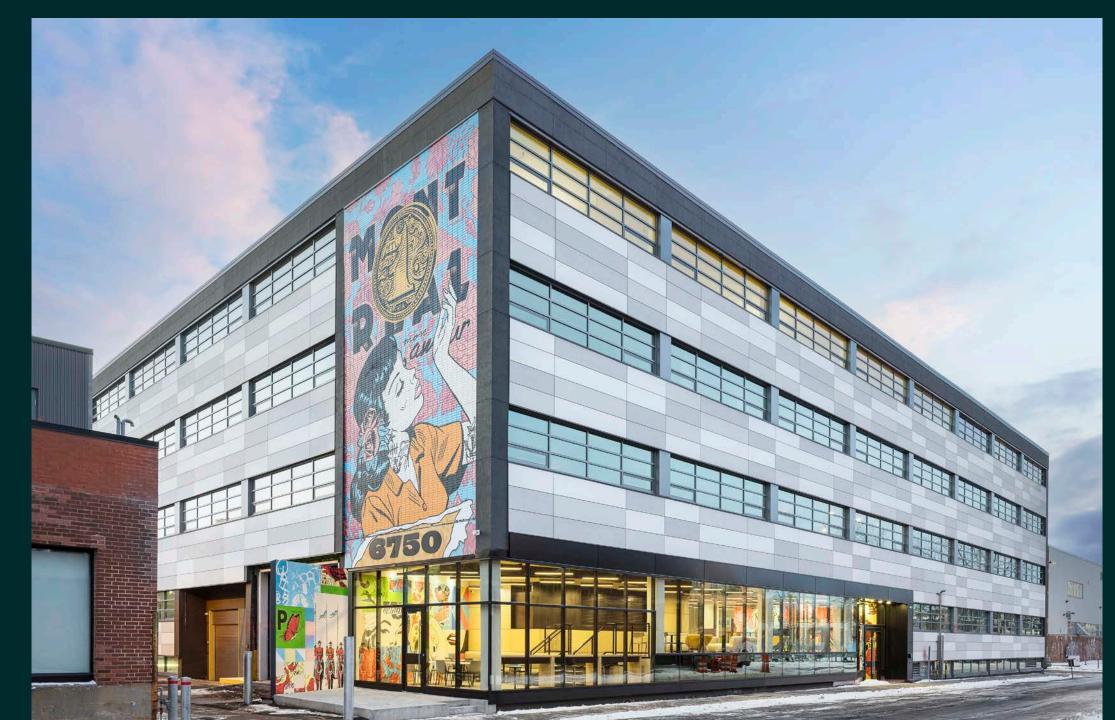

# 6750

In the heart of Mile-Ex

CBRE

Office | For Lease

### **Building Features**

- + Upgraded HVAC systems
- + Onsite café and lounge
- + Newly renovated entrance with curated artwork from local artists
- + Loading dock
- + Underground parking available
- + Large flexible floorplates
- + On-site bike storage
- Ample natural light

## Welcome to Tisserie

Unparalleled opportunity

within a vibrant neighbourhood