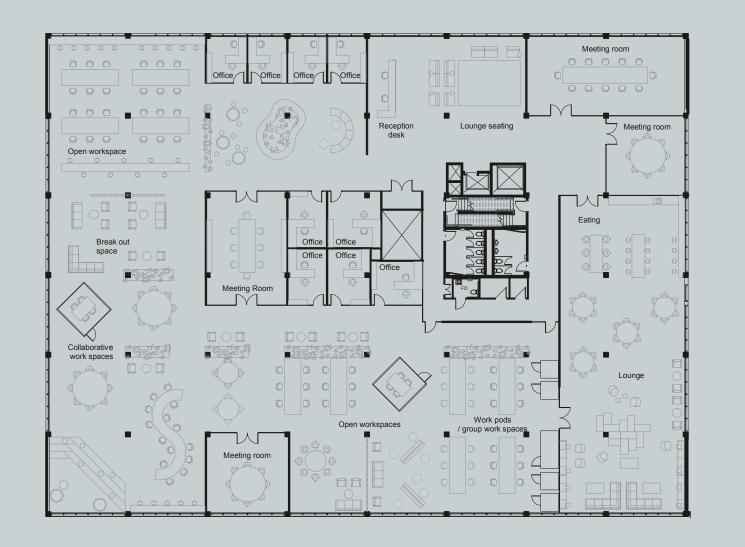

ailabilities |                          |
|----------------|--------------------------|
| Suite Number   | Area                     |
| 100            | 21,000 sq. ft.           |
| 200            | 26,000 sq. ft.           |
| 305            | 4,055 sq. ft.            |
| 310            | 2,618 sq. ft. Show Suite |
| 335            | 3,761 sq. ft.            |
| 345            | 3,740 sq. ft.            |
| 350            | 830 sq. ft.              |
| 355            | 850 sq. ft.              |
| 360            | 824 sq. ft.              |
| 400            | 6,153 sq. ft.            |
| 415            | 5,158 sq. ft.            |
|                |                          |



Suite 310

### Show Suite now ready !







### Show Suite now ready !





# Test Fits 2<sup>nd</sup> Floor



## Making your vision come to life





### Lease Terms

| Rental Rates    | Please call listing agents |
|-----------------|----------------------------|
| Additional Rent | \$19.30 (estimate)         |
| Electricity     | Included                   |
| Cleaning        | Excluded                   |
| Available       | Immediately                |

## Work, live, play & explore

The Mile-Ex offers an assortment of trendy bars, lush parks, stimulating art galleries, and some of the city's best food venues.



## Connect with your neighbours

Tisserie 6750 is located in a coveted tech and Al hub. Join this dynamic community and take part in cutting-edge innovation.





### How can we help?

#### David Cervantes

Executive Vice President +1 514 906 1056

david.cervantes@cbre.com

Real Est