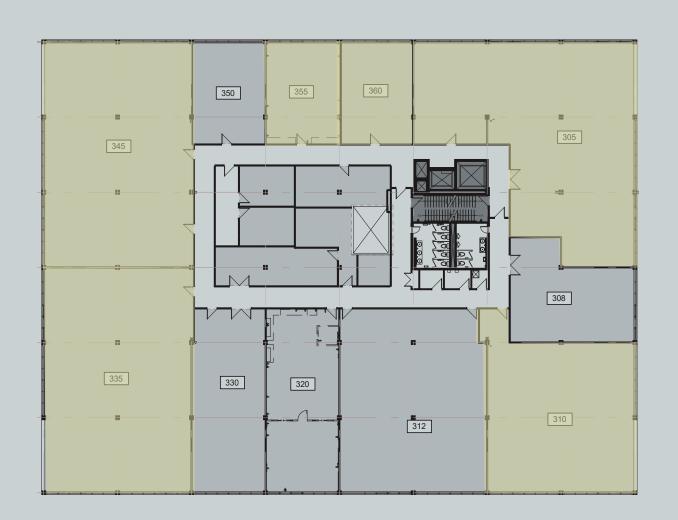

or cultivating ideas







# Over 55,000 sq. ft. of distinct office space available in Montreal's tech hub

| Availabilities |                          |
|----------------|--------------------------|
| Suite Number   | Area                     |
| 100            | 21,000 sq. ft.           |
| 200            | 26,000 sq. ft.           |
| 305            | 4,055 sq. ft.            |
| 310            | 2,618 sq. ft. Show Suite |
| 335            | 3,761 sq. ft.            |
| 345            | 3,740 sq. ft.            |
| 350            | 830 sq. ft.              |
| 355            | 850 sq. ft.              |
| 360            | 824 sq. ft.              |
| 400            | 6,153 sq. ft.            |
| 415            | 5,158 sq. ft.            |
|                |                          |



Suite 310

### Show Suite now ready !







### Show Suite now ready !





# Test Fits 2<sup>nd</sup> Floor



## Making your vision come to life





### Lease Terms

| Rental Rates    | Please call listing agents |
|-----------------|----------------------------|
| Additional Rent | \$19.30 (estimate)         |
| Electricity     | Included                   |
| Cleaning        | Excluded                   |
| Available       | Immediately                |

## Work, live, play & explore

The Mile-Ex offers an assortment of trendy bars, lush parks, stimulating art galleries, and some of the city's best food venues.



## Connect with your neighbours

Tisserie 6750 is located in a coveted tech and Al hub. Join this dynamic community and take part in cutting-edge innovation.





### How