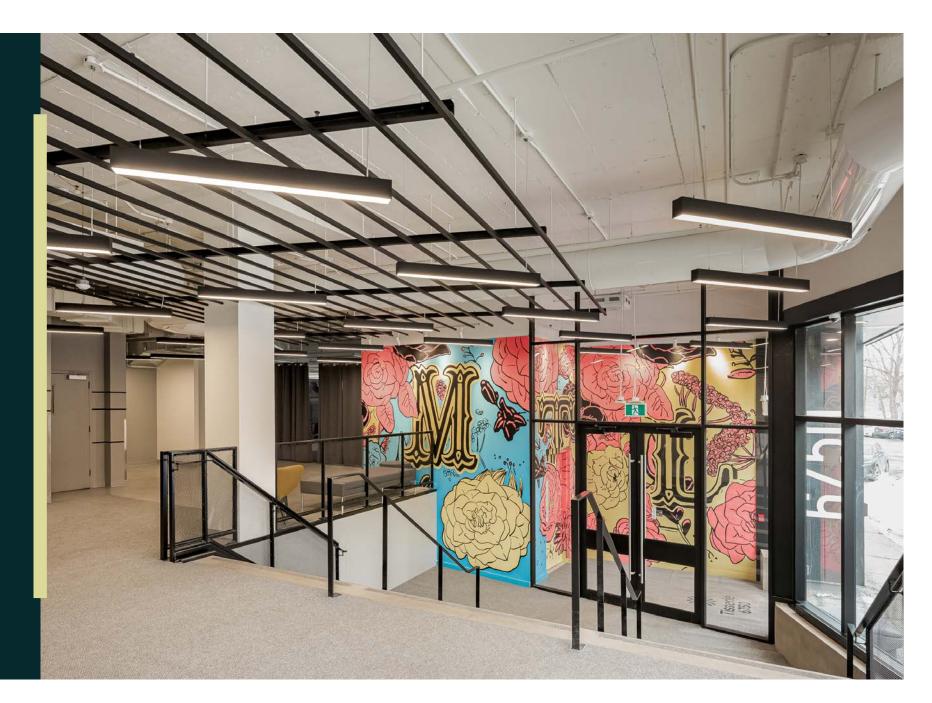

### **Building Features**

- + Upgraded HVAC systems
- + Onsite café and lounge
- + Newly renovated entrance with curated artwork from local artists
- + Loading dock
- + Underground parking available
- + Large flexible floorplates
- + On-site bike storage
- Ample natural light

## Connect with your neighbours

Tisserie 6750 is located in a coveted tech and Al hub. Join this dynamic community and take part in cutting-edge innovation.