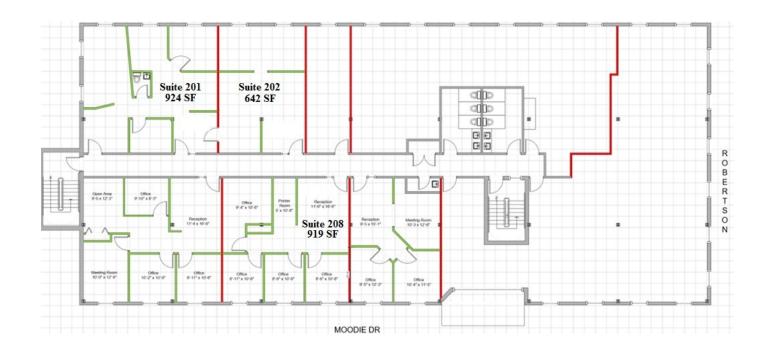

OFFICE BUILDING 2120 ROBERTSON RD, OTTAWA, ON K2H 5Z1

OFFICE BUILDING **2120 ROBERTSON RD**, OTTAWA, ON K2H 5Z1

| SPACE USE    | SUITE | LEASE RATE    |       | SIZE    | TERM       | ADD. RENT  |
|--------------|-------|---------------|-------|---------|------------|------------|
| Office Space | 201   | \$16.00 SF/YR | NET   | 924 SF  | Negotiable | \$14.89/SF |
| Office Space | 202   | \$16.00 SF/YR | NET   | 642 SF  | Negotiable | \$14.89/SF |
| Office Space | 208   | \$16.00 SF/YR | NET   | 919 SF  | Negotiable | \$14.89/SF |
| Office Space | B102  | \$20.00 SF/YR | GROSS | 2408 SF | Negotiable | N/A        |
| Office Space | B107  | \$20.00 SF/YR | GROSS | 1486 SF | Negotiable | N/A        |