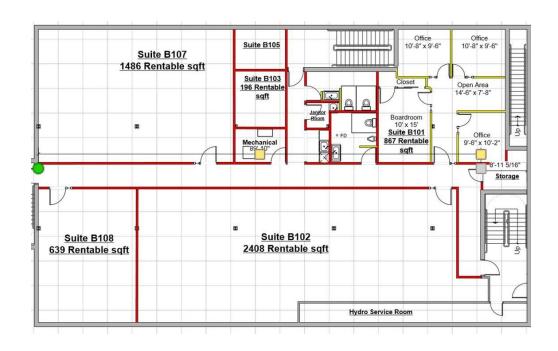

OFFICE BUILDING 2120 ROBERTSON RD, OTTAWA, ON K2H 5Z1

OFFICE BUILDING **2120 ROBERTSON RD**, OTTAWA, ON K2H 5Z1

| SPACE USE    | SUITE | LEASE RATE    |       | SIZE    | TERM       | ADD. RENT  |
|--------------|-------|---------------|-------|---------|------------|------------|
| Office Space | 201   | \$16.00 SF/YR | NET   | 924 SF  | Negotiable | \$14.89/SF |
| Office Space | 202   | \$16.00 SF/YR | NET   | 642 SF  | Negotiable | \$14.89/SF |
| Office Space | 208   | \$16.00 SF/YR | NET   | 919 SF  | Negotiable | \$14.89/SF |
| Office Space | B102  | \$20.00 SF/YR | GROSS | 2408 SF | Negotiable | N/A        |
| Office Space | B107  | \$20.00 SF/YR | GROSS | 1486 SF | Negotiable | N/A        |