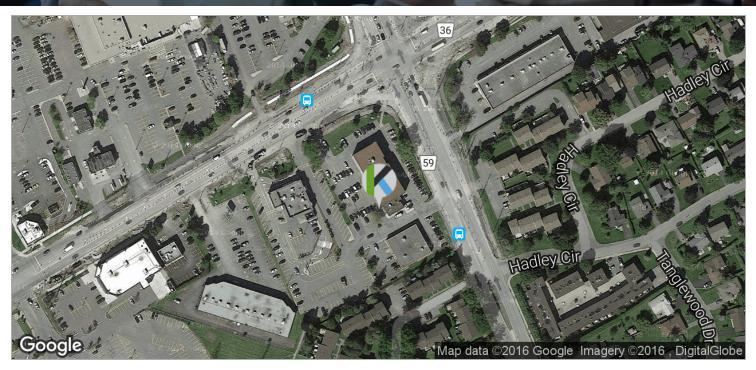

## **PROPERTY OVERVIEW**

642 - 2408 SF available immediately! Direct access from Highway 417 on the high traffic corner of Moodie Dr. and Robertson Rd.

## **PROPERTY HIGHLIGHTS**

- Excellent Ottawa West location 20 mins from CBD towards Kanata
- Located at the major intersection of Moodie/Robertson; Join other strong tenants such as: CIBC, Randalls Decor, DTSM Driving School and others.
- Well laid out 2 storey walk up retail/office buildingFour units available; three units located on the second floor, and two units located on the lower level.
- · Ample parking available
- Building is surrounded by many amenities including shopping, restaurants and hotels, and is close to major bus routes