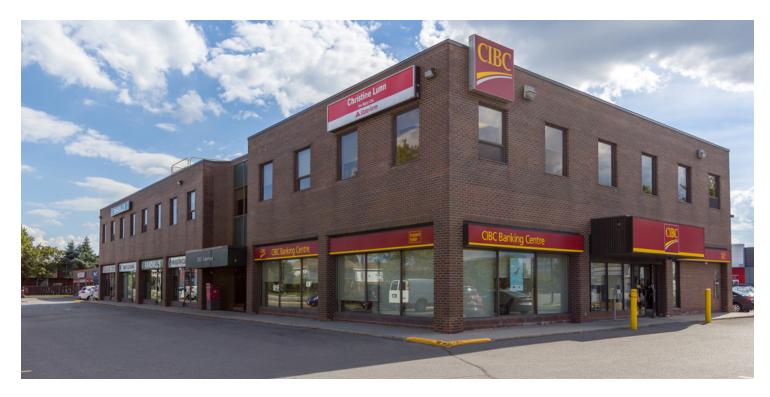

## **PROPERTY OVERVIEW**

642 - 2408 SF available immediately! Direct access from Highway 417 on the high traffic corner of Moodie Dr. and Robertson Rd.

## **PROPERTY HIGHLIGHTS**

- Excellent Ottawa West location 20 mins from CBD towards Kanata
- Located at the major intersection of Moodie/Robertson; Join other strong tenants such as: CIBC, Randalls Decor, DTSM Driving School and others.
- Well laid out 2 storey walk up retail/office buildingFour units available; three units located on the second floor, and two units located on the lower level.
- · Ample parking available
- Building is surrounded by many amenities including shopping, restaurants and hotels, and is close to major bus routes

OFFICE BUILDING 2120 ROBERTSON RD, OTTAWA, ON K2H 5Z1

OFFICE BUILDING **2120 ROBERTSON RD**, OTTAWA, ON K2H 5Z1

| SPACE USE    | SUITE | LEASE RATE    |       | SIZE    | TERM       | ADD. RENT  |
|--------------|-------|---------------|-------|---------|------------|------------|
| Office Space | 201   | \$16.00 SF/YR | NET   | 924 SF  | Negotiable | \$14.89/SF |
| Office Space | 202   | \$16.00 SF/YR | NET   | 642 SF  | Negotiable | \$14.89/SF |
| Office Space | 208   | \$16.00 SF/YR | NET   | 919 SF  | Negotiable | \$14.89/SF |
| Office Space | B102  | \$20.00 SF/YR | GROSS | 2408 SF | Negotiable | N/A        |
| Office Space | B107  | \$20.00 SF/YR | GROSS | 1486 SF | Negotiable | N/A        |