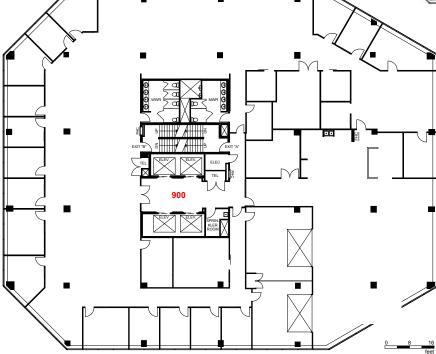

FLOOR PLANS FOUR SEASONS PLACE

**SUITE 900** | 16,012 SF

FULL FLOOR TEST FIT PLAN

CLICK HERE FOR VIRTUAL TOUR

**AS - BUILT PLAN** 

For more information, please contact:

**MICHAEL HAGERTY\*** 

(905) 501-6422 Michael.Hagerty@cushwake.com **BRENDAN SHEA\*** 