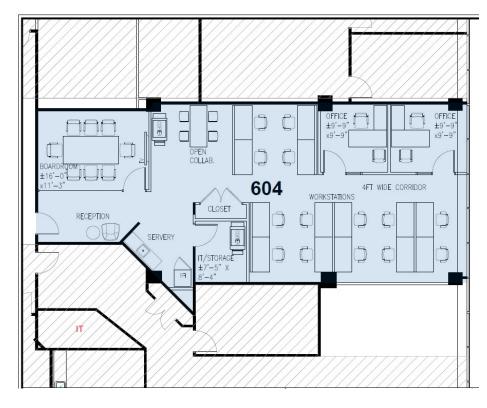

FLOOR PLANS | FOUR SEASONS PLACE

**SUITE 604** | 1,833 SF

**MODEL SUITE** 

For more information, please contact:

MICHAEL HAGERTY\*
Vice President
(905) 501-6422
Michael.Hagerty@cushwake.com

BRENDAN SHEA\* Senior Associate (905) 501-6426 Brendan.Shea@cushwake.com