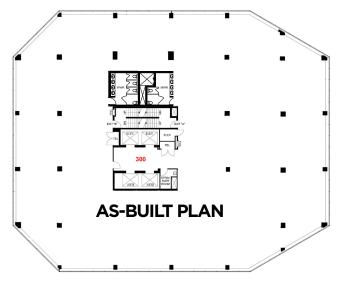

|
| -700               | 5,325     | LEASED       |                    |            |
| 701                | 4,515     | June 1, 2025 | Floor Plan         |            |
| 710                | 2,917     | Immediate    | Floor Plan         | CLICK HERE |
| -705B              | 2,869     | LEASED       |                    |            |
| -802 (Model Suite) | 5,152     | LEASED       |                    |            |
| 900                | 16,012    | Immediate    | Floor Plan         | CLICK HERE |

Immediate

#### Rent

1100/1200

Net Rent From \$16.50 PSF/YR

Additional Rent \$18.44 PSF/YR (est. 2025)

32,044



#### CUSHMAN & WAKEFIELD ULC, BROKERAGE

Floor Plans



FLOOR PLANS | FOUR SEASONS PLACE

FULL FLOOR
TEST FIT PLAN

CLICK HERE FOR VIRTUAL TOUR

### **SUITE 300** | 16,011 SF





### NEW CEILING GRID, LIGHTING, CARPET, COMMON AREA AND WASHROOMS

















For more information, please contact:

MICHAEL HAGERTY\*

(905) 501-6422 Michael.Hagerty@cushwake.com **BRENDAN SHEA\*** 

Senior Associate

(905) 501-6426 Brendan.Shea@cushwake.com

#### CUSHMAN & WAKEFIELD ULC, BROKERAGE

1 Prologis Boulevard Suite 300 Mississauga, Ontario L5W 0G2 (905) 568-9500 cushmanwakefield.com



FLOOR PLANS | FOUR SEASONS PLACE

### **SUITE 404** | 7,781 SF



For more information, please contact:

**MICHAEL HAGERTY\*** 

(905) 501-6422 Michael.Hagerty@cushwake.com **BRENDAN SHEA\*** 

Senior Associate

(905) 501-6426 Brendan.Shea@cushwake.com CUSHMAN & WAKEFIELD ULC, BROKERAGE



FLOOR PLANS | FOUR SEASONS PLACE

### **SUITE 520** | 81/7 SF



For more information, please conta