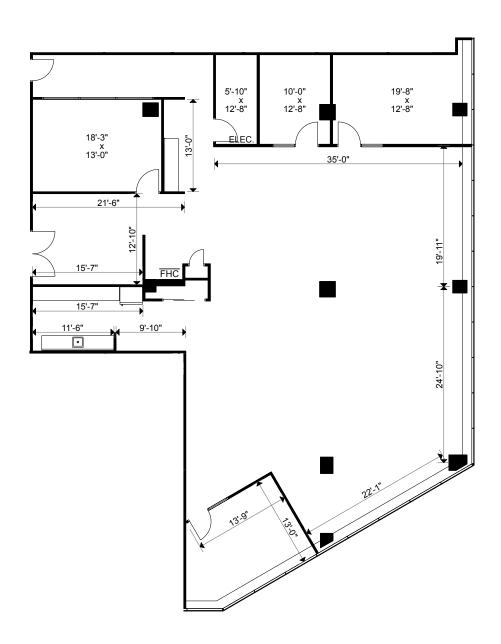

#### CUSHMAN & WAKEFIELD ULC, BROKERAGE

Floor Plans

FLOOR PLANS | FOUR SEASONS PLACE

FULL FLOOR
TEST FIT PLAN

CLICK HERE FOR VIRTUAL TOUR

### **SUITE 300** | 16,011 SF