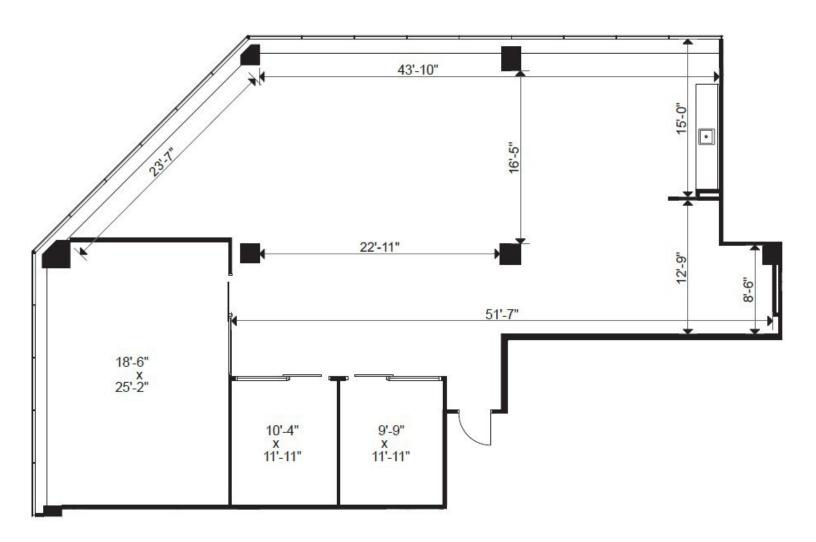

### **SUITE 404** | 7,781 SF

For more information, please contact:

**MICHAEL HAGERTY\*** 

(905) 501-6422 Michael.Hagerty@cushwake.com **BRENDAN SHEA\*** 

Senior Associate

(905) 501-6426 Brendan.Shea@cushwake.com CUSHMAN & WAKEFIELD ULC, BROKERAGE

FLOOR PLANS | FOUR SEASONS PLACE