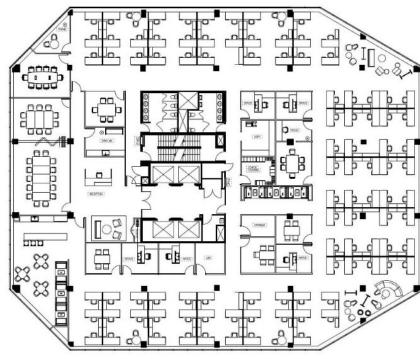

#### CUSHMAN & WAKEFIELD ULC, BROKERAGE

Floor Plans

FLOOR PLANS | FOUR SEASONS PLACE

FULL FLOOR
TEST FIT PLAN

CLICK HERE FOR VIRTUAL TOUR

### **SUITE 300** | 16,011 SF