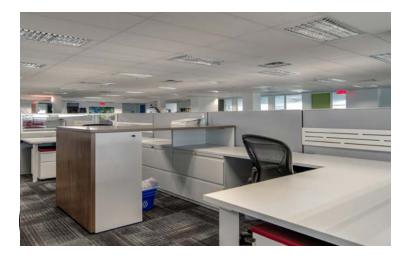

Features

Fully furnished Turnkey space with a private shuttle service to 1000 de la Gauchetière bus terminal.

Acess to shared cafeteria

Multiple parking spaces

Come visit!

**THE SPACE :** Ideal for corporations looking for a special and easily accessible location allowing employees to grow in a semi-private and secure environment. Large cafeteria with over 100 seats, a mixture of open space and closed offices with lots of natural light. In short, the perfect setting for a profitable working space.