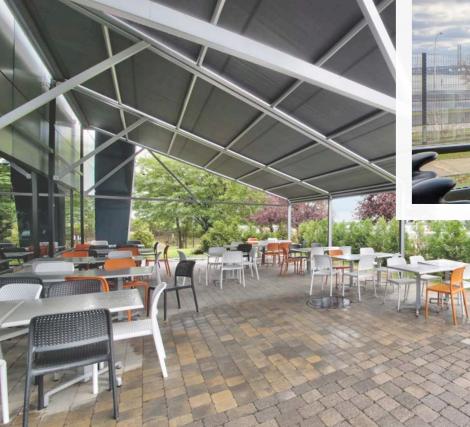

Features

Fully furnished Turnkey space with a private shuttle service to 1000 de la Gauchetière bus terminal.

Acess to shared cafeteria

Multiple parking spaces

Come visit!

**THE SPACE :** Ideal for corporations looking for a special and easily accessible location allowing employees to grow in a semi-private and secure environment. Large cafeteria with over 100 seats, a mixture of open space and closed offices with lots of natural light. In short, the perfect setting for a profitable working space.