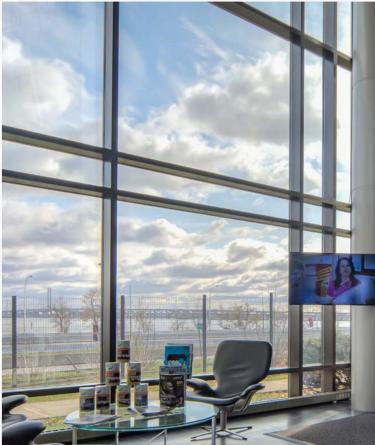

Features

Fully furnished Turnkey space with a private shuttle service to 1000 de la Gauchetière bus terminal.

Acess to shared cafeteria

Multiple parking spaces

Come visit!

**THE SPACE :** Ideal for corporations looking for a special and easily accessible location allowing employees to grow in a semi-private and secure environment. Large cafeteria with over 100 seats, a mixture of open space and closed offices with lots of natural light. In short, the perfect setting for a profitable working space.