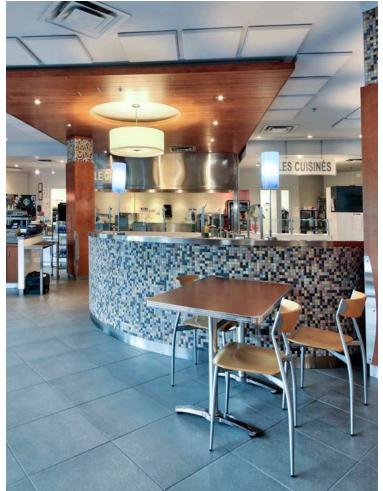

Features

Fully furnished Turnkey space with a private shuttle service to 1000 de la Gauchetière bus terminal.

Acess to shared cafeteria

Multiple parking spaces

Come visit!

**THE SPACE :** Ideal for corporations looking for a special and easily accessible location allowing employees to grow in a semi-private and secure environment. Large cafeteria with over 100 seats, a mixture of open space and closed offices with lots of natural light. In short, the perfect setting for a profitable working space.