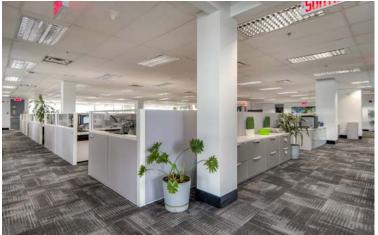

Features

Fully furnished Turnkey space with a private shuttle service to 1000 de la Gauchetière bus terminal.

Acess to shared cafeteria

Multiple parking spaces

Come visit!

**THE SPACE :** Ideal for corporations looking for a special and easily accessible location allowing employees to grow in a semi-private and secure environment. Large cafeteria with over 100 seats, a mixture of open space and closed offices with lots of natural light. In short, the perfect setting for a profitable working space.