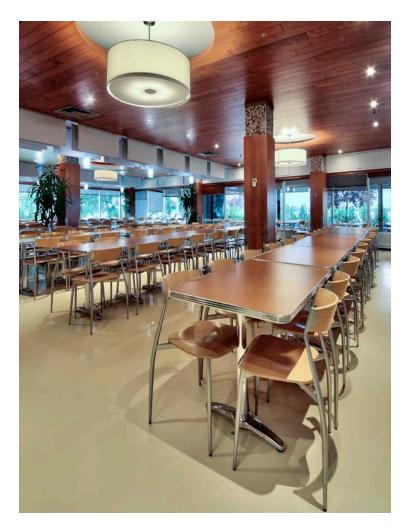

Features

Fully furnished Turnkey space with a private shuttle service to 1000 de la Gauchetière bus terminal.

Acess to shared cafeteria

Multiple parking spaces

Come visit!

**THE SPACE :** Ideal for corporations looking for a special and easily accessible location allowing employees to grow in a semi-private and secure environment. Large cafeteria with over 100 seats, a mixture of open space and closed offices with lots of natural light. In short, the perfect setting for a profitable working space.