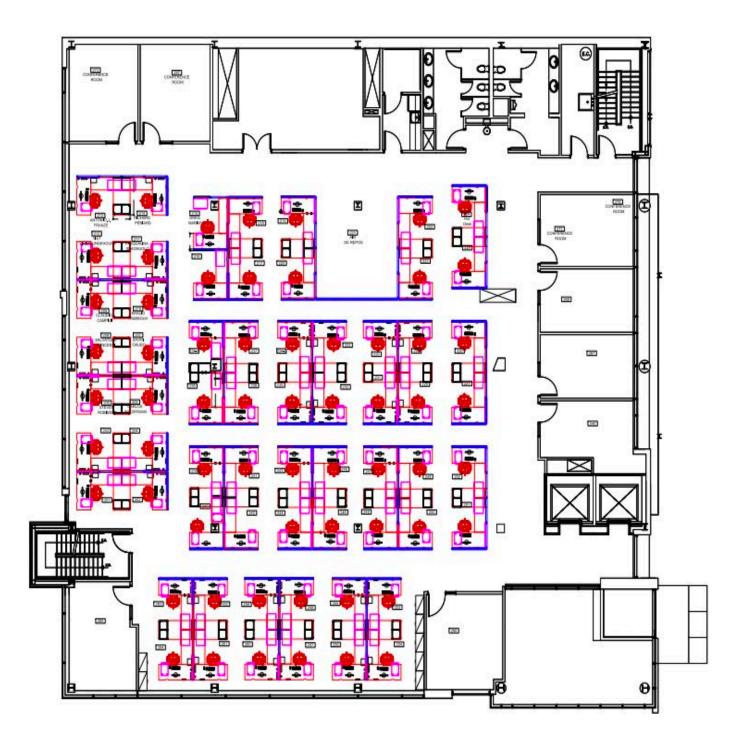

icity :  | Included                          |
| Cleaning:      | Included                          |
| Gross Rent :   | 35.00 \$ / sq. ft.                |
| Furniture:     | Included                          |





Features

Fully furnished Turnkey space with a private shuttle service to 1000 de la Gauchetière bus terminal.

Acess to shared cafeteria

Multiple parking spaces

















Come visit!

**THE SPACE :** Ideal for corporations looking for a special and easily accessible location allowing employees to grow in a semi-private and secure environment. Large cafeteria with over 100 seats, a mixture of open space and closed offices with lots of natural light. In short, the perfect setting for a profitable working space.

## GREAT



## PLAN FOR YOUR SPACE

2<sup>nd</sup> floor











## CONTACT-113

Kevin Lavigne Executive Vice-President Real Estate Broker +1 514-667-5649 kevin.lavigne@am.jll.com



DISCLAIMER Although information has been obtained from sources deemed reliable, neither Owner nor JLL makes any guarantees, warranties or representations, express or implied, as to the completeness or accuracy as to the information contained herein. Any projections, opinions, assumptions or estimates used are for example only. There may be differences between projected and actual results, and those differences may be material. The Property may be withdrawn without notice. Neither Owner nor JLL accepts any liability for any loss or dramage suffreed by any party resulting from reliance on this information. If the recipient of this information has signed a confidenti