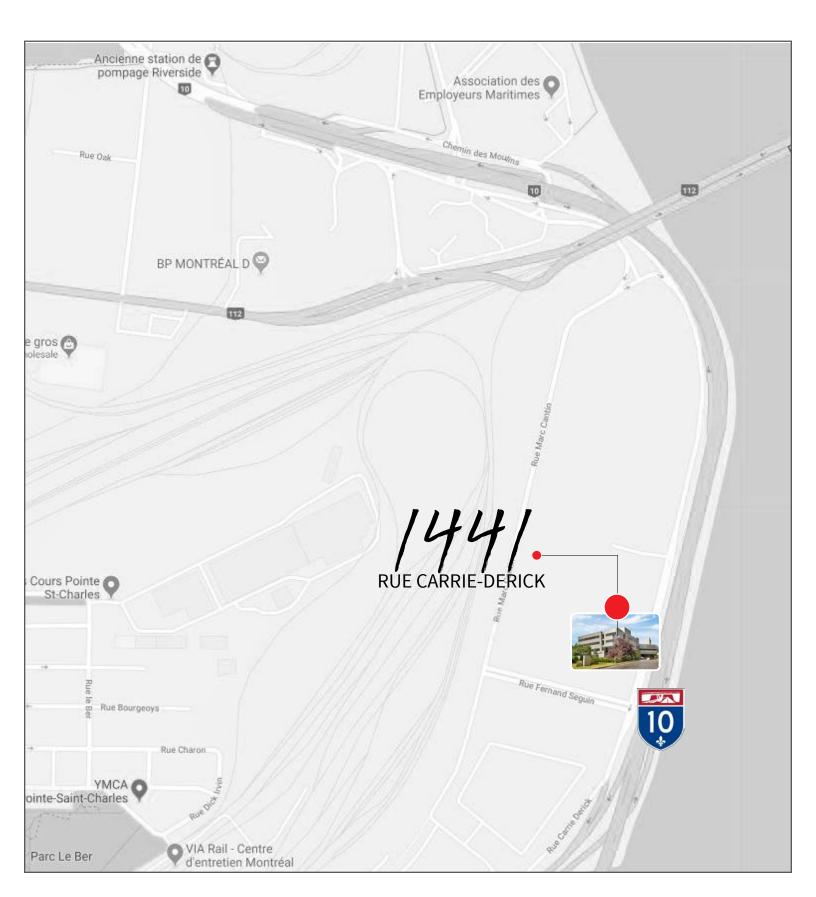

**(())** JLL

Property Details

| Area:          | 9500 sq. ft 2 <sup>nd</sup> floor |
|----------------|-----------------------------------|
| Availability : | Immediately                       |
| Term :         | 5 years                           |
| Electricity :  | Included                          |
| Cleaning:      | Included                          |
| Gross Rent :   | 35.00 \$ / sq. ft.                |
| Furniture:     | Included                          |