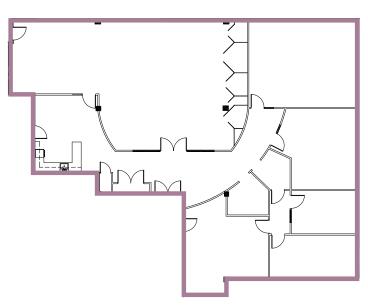

# **BUILDING 4** 15015 123 Avenue

| Available:       | Suite 001: 4,120 sf<br>Suite 201: 2,804 sf<br>Suite 202: 2,140 sf<br>201/202 contiguous up to 4,944 sf |
|------------------|--------------------------------------------------------------------------------------------------------|
| Net Rent:        | Suite 001: \$5.00 psf<br>Suite 201/202:<br>Starting at \$13.00 psf                                     |
| Additional Rent: | \$14.50 psf (2024)                                                                                     |

### Suite 001: 4,120 sf

Below Grade

Suite 201: 2,804 sf 2nd Floor

### Suite 202: 2,140 sf

2nd Floor