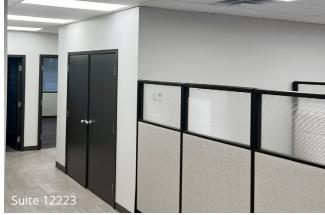

### Available

Suite 12227: 3,570 sf Suite 12223: 6,537 sf

- Exclusive use tenant patios
- Ample parking including heated underground parking and surface EV charging stations
- Abundant natural light
- Nicely improved space ready for immediate occupancy
- Excellent access to Yellowhead Trail and 149th Street

# **BUILDING 6** 15111 123 Avenue

| Available:          | Suite 12227: 3,570 sf<br>Suite 12223: 6,537 sf |
|---------------------|------------------------------------------------|
| Net Rent:           | Starting at \$13.00 psf                        |
| Additional Rent:    | \$14.50 psf (2024)                             |
| Tenant Inducements: | Negotiable                                     |