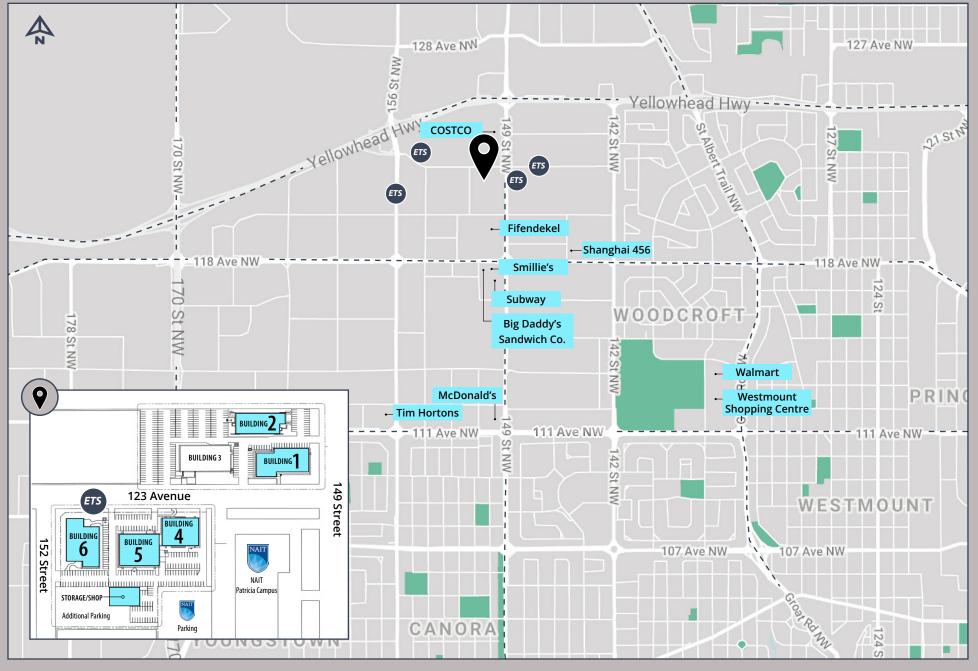

Building 1 | 14904 123 Avenue Building 2 | 12340 149 Street Building 4 | 15015 123 Avenue Building 5 | 15023 123 Avenue Building 6 | 15111 123 Avenue EDMONTON, AB