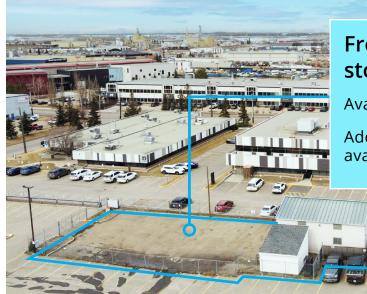

# Free-standing shop/ storage space

Available | 1,200 sf

Additional fenced parking available with 20 stalls