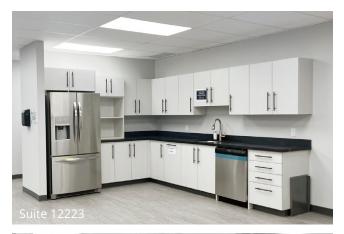

### Available

Suite 12227: 3,570 sf Suite 12223: 6,537 sf

- Exclusive use tenant patios
- Ample parking including heated underground parking and surface EV charging stations
- Abundant natural light
- Nicely improved space ready for immediate occupancy
- Excellent access to Yellowhead Trail and 149th Street

# **BUILDING 6** 15111 123 Avenue

| Available:          | Suite 12227: 3,570 sf<br>Suite 12223: 6,537 sf |
|---------------------|------------------------------------------------|
| Net Rent:           | Starting at \$13.00 psf                        |
| Additional Rent:    | \$14.50 psf (2024)                             |
| Tenant Inducements: | Negotiable                                     |