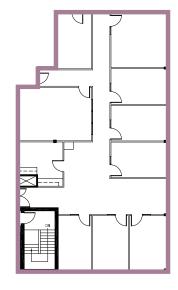

# **BUILDING 5** 15023 123 Avenue

| Available:       | Suite 101: 6,498 sf                  |
|------------------|--------------------------------------|
|                  | Available with 30 days notice        |
|                  | Suite 201: 3,985 sf                  |
|                  | Suite 202: 6,096 sf                  |
|                  | Suite 203: 3,197 sf                  |
|                  | 2nd floor contiguous up to 13,278 sf |
| Net Rent:        | Starting at \$13.00 psf              |
| Additional Rent: | \$14.50 psf (2024)                   |

Main Floor

Second Floor Plans > Next Page