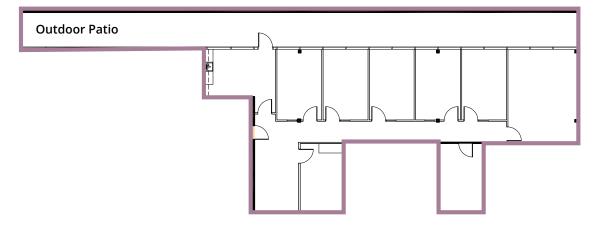

# **BUILDING 6** 15111 123 Avenue

| Available:          | Suite 12227: 3,570 sf<br>Suite 12223: 6,537 sf |
|---------------------|------------------------------------------------|
| Net Rent:           | Starting at \$13.00 psf                        |
| Additional Rent:    | \$14.50 psf (2024)                             |
| Tenant Inducements: | Negotiable                                     |

### Available

Suite 12227: 3,570 sf Suite 12223: 6,537 sf

- Exclusive use tenant patios
- Ample parking including heated underground parking and surface EV charging stations
- Abundant natural light
- Nicely improved space ready for immediate occupancy
- Excellent access to Yellowhead Trail and 149th Street