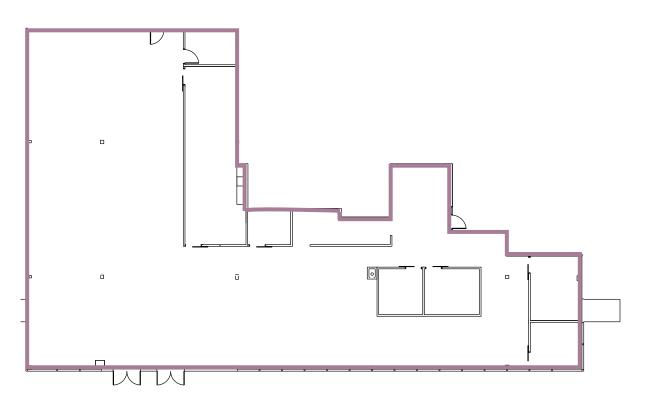

# **BUILDING 4** 15015 123 Avenue

| Available:       | Suite 001: 4,120 sf<br>Suite 201: 2,804 sf<br>Suite 202: 2,140 sf<br>201/202 contiguous up to 4,944 sf |
|------------------|--------------------------------------------------------------------------------------------------------|
| Net Rent:        | Suite 001: \$5.00 psf<br>Suite 201/202:<br>Starting at \$13.00 psf                                     |
| Additional Rent: | \$14.50 psf (2024)                                                                                     |

### Suite 001: 4,120 sf

Below Grade

Suite 201: 2,804 sf 2nd Floor

### Suite 202: 2,140 sf

2nd Floor