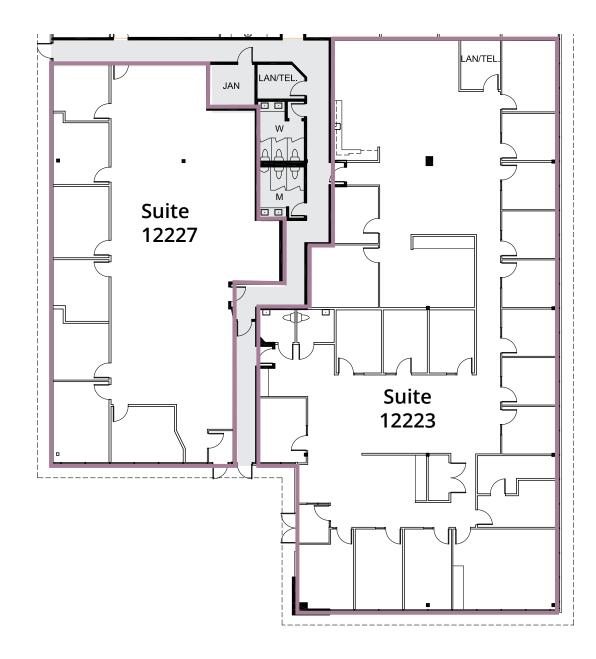

### Available

Suite 12227: 3,570 sf Suite 12223: 6,537 sf

- Exclusive use tenant patios
- Ample parking including heated underground parking and surface EV charging stations
- Abundant natural light
- Nicely improved space ready for immediate occupancy
- Excellent access to Yellowhead Trail and 149th Street

# **BUILDING 6** 15111 123 Avenue

| Available:          | Suite 12227: 3,570 sf<br>Suite 12223: 6,537 sf |
|---------------------|------------------------------------------------|
| Net Rent:           | Starting at \$13.00 psf                        |
| Additional Rent:    | \$14.50 psf (2024)                             |
| Tenant Inducements: | Negotiable                                     |