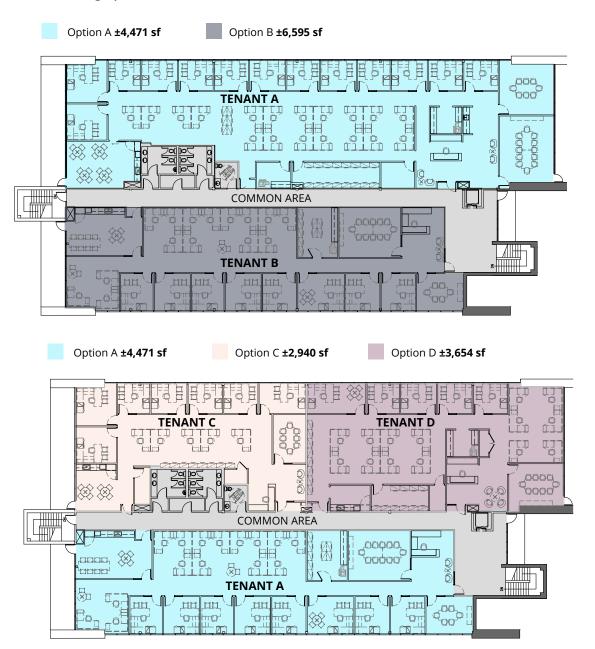

# **BUILDING 2** 12340 149 Street

| Available:       | 2nd Floor: 12,294 sf<br>Demising Options Available |
|------------------|----------------------------------------------------|
| Net Rent:        | Starting at \$13.00 psf                            |
| Additional Rent: | \$14.50 psf (2024)                                 |

Demising options: