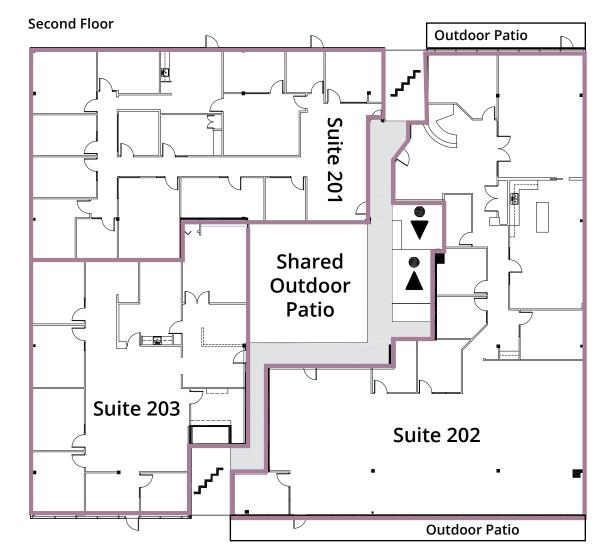

| Available  |          |
|------------|----------|
| Suite 001: | 4,120 sf |
| Suite 201: | 2,804 sf |
| Suite 202: | 2,140 sf |

Building 5 15023 123 Avenue

 Available

 Suite 101:
 6,498 sf

 Available with 30 days notice

 Suite 201:
 3,985 sf

 Suite 202:
 6,096 sf

 Suite 203:
 3,197 sf

Building 6 15111 123 Avenue

# **BUILDING 5** 15023 123 Avenue

| Available:       | Suite 101: 6,498 sf                  |
|------------------|--------------------------------------|
|                  | Available with 30 days notice        |
|                  | Suite 201: 3,985 sf                  |
|                  | Suite 202: 6,096 sf                  |
|                  | Suite 203: 3,197 sf                  |
|                  | 2nd floor contiguous up to 13,278 sf |
| Net Rent:        | Starting at \$13.00 psf              |
| Additional Rent: | \$14.50 psf (2024)                   |

Main Floor

Second Floor Plans > Next Page