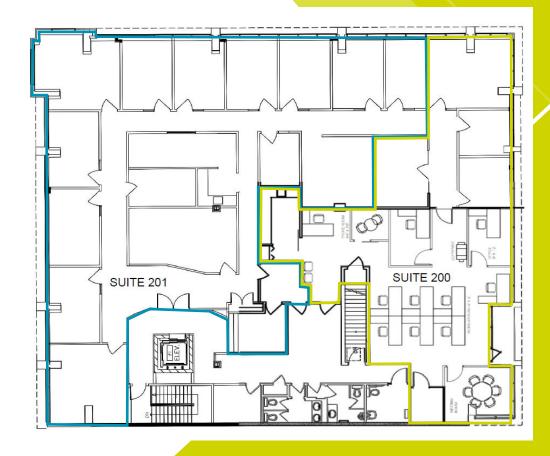

AVAILABLE SPACE
Suite 200 - 2,400 sf Suite 201 - 4,426 sf 6,826 sf contiguous

# 2ND FLOOR