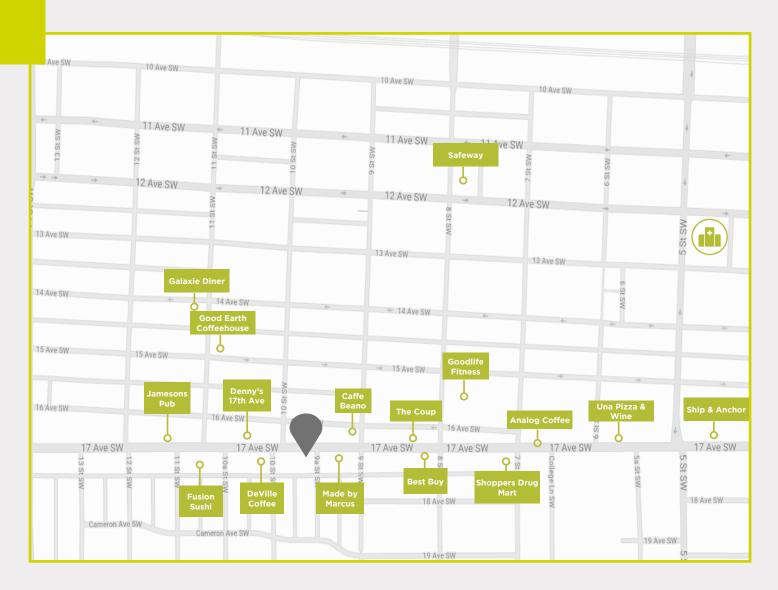

2,400 SF to 6,826 SF FOR LEASE

3 17<sup>TH</sup> AV SW



CALGARY, ALBERTA





Located on 17th Ave and 9A Street SW in one of Calgary's most prominent retail, shopping and restaurant districts.

- Excellent exposure with frontage on 17th Ave SW
- Ample parking available
- 19,000 vehicles per day on 17th Ave SW
- 8,700 pedestrians per day on 17th Ave SW
- Building is managed by MDC Realty Advisors

AVAILABLE SPACE
Suite 200 - 2,400 sf Suite 201 - 4,426 sf 6,826 sf contiguous

## LEASE RATES

Market Lease Rates

#### **OPERATING COSTS**

\$23.72 psf (est 2024)

#### **AVAILABILITY**

September 1, 2024

## PARKING RATIO

1:500 sf

#### PARKING

13 Surface Parking Stalls, with some being tandem

### **ZONING**

C-COR1





# 2ND FLOOR







# LOCATION&AMENITIES



## CONTACT

CUSHMAN & WAKEFIELD ULC 250 6 Ave SW, Suite 2400 Calgary, AB T2P 3H7 | Canada 1 403 261 1111 cushmanwakefield.com



DAVID LEES
Executive Vice President
D. +1 403 261 1102
M. +1 403 869 5025
david.lees@cushwake.com

ADAM RAMSAY
Executive Vice President
D. +1 403 261 1103
M. +1 403 660 6390
adam.ramsay@cushwake.com

TRENT PETERSON
Vice President
D. +1 403 261 1101
M. +1 403 771 5969
trent.peterson@cushwake.com

©2024 Cushman & Wakefield. All rights reserved. The information contained in this communication is strictly confidential. This information has been obtained from sources believed to be reliable but has not been verified. NO WARRANTY OR REPRESENTATION, EXPRESS OR IMPLIED, IS MADE AS TO THE CONDITION OF THE PROPERTY (OR PROPERTIES) REFERENCED HEREIN OR AS TO THE ACCURACY