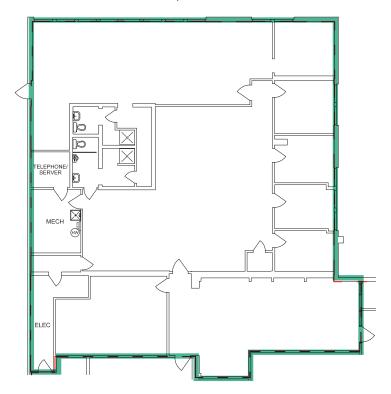

## For Lease 14535 – 118 Avenue Edmonton, AB



# Hemingway Building

- Ample natural light
- Excellent location with high visibility and accessibility
- Elevator equipped building
- Turnkey options available
- Updated common areas

### Get more information

### **Hillary Williams**

Senior Associate +1 780 429 7564 hillary.williams@avisonyoung.com

#### Jason Gardner

Vice President +1 780 429 7569 jason.gardner@avisonyoung.com

# **Mark Hartum, B.Comm, SIOR** Principal

+1 780 428 7850 mark.hartum@avisonyoung.com

avisonyoung.com

### **For Lease**

#### **Property Details**

Available: West 101: 3,964 sf

Net Rent: Starting at \$12.00 psf

Additional Rent: \$9.33 psf (2023) Includes utilities

Parking: 3.2 stalls/1,000 sf



#### Floor Plan: Main Floor | West 101