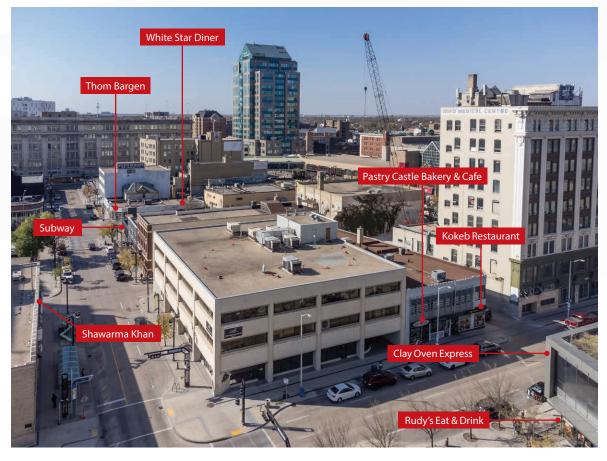

## The SHED District

city blocks

hotels including the new Alt Hotel and the 288-room Sutton Place Hotel now under construction *20+* 

restaurants including Merchant Kitchen Gusto North and Rudy's 6

entertainment & sports venues including the Royal Winnipeg Ballet, Canada Life Centre, and the MET