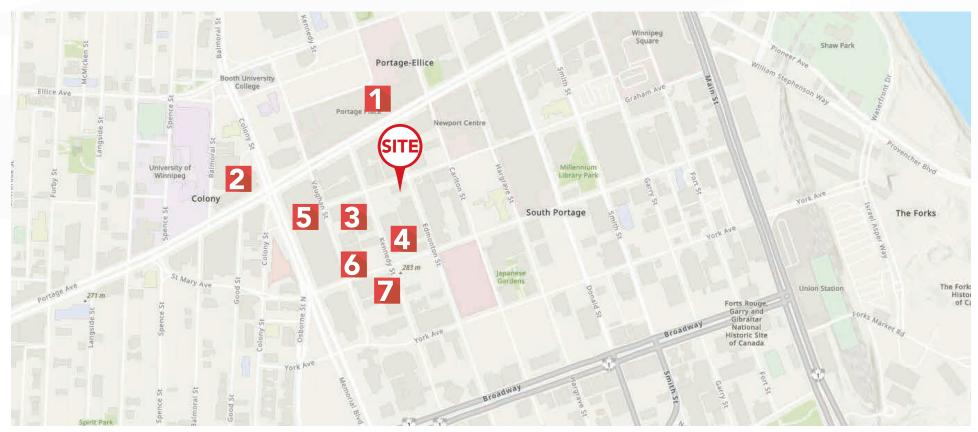

# Nearby Parking Opportunities

| # | PARKADE                        | ADDRESS             | TOTAL STALLS  | RATES (\$ PER MONTH) |
|---|--------------------------------|---------------------|---------------|----------------------|
| 1 | Portage Place Parkade          | 393 Portage Avenue  | 1,000 stalls* | \$225.00             |
| 2 | Rice Centre Parkade - Lot #16  | 491 Portage Avenue  | 388 stalls*   | \$155.00             |
| 3 | Winnipeg Clinic - Lot #326     | 240 Kennedy Street  | 24 stalls*    | \$190.00             |
| 4 | Medical Arts - Lot #371        | 223 Kennedy Street  | 434 stalls*   | \$175.00             |
| 5 | Bay Parkade - Lot #204         | 450 Portage Avenue  | 750 stalls*   | \$170.00             |
| 6 | Winnipeg Clinic - Lot #325     | 425 St. Mary Avenue | 58 stalls*    | \$190.00             |
| 7 | 444 St. Mary Parkade - Lot #85 | 180 Kennedy Street  | 363 stalls*   | \$215.00             |