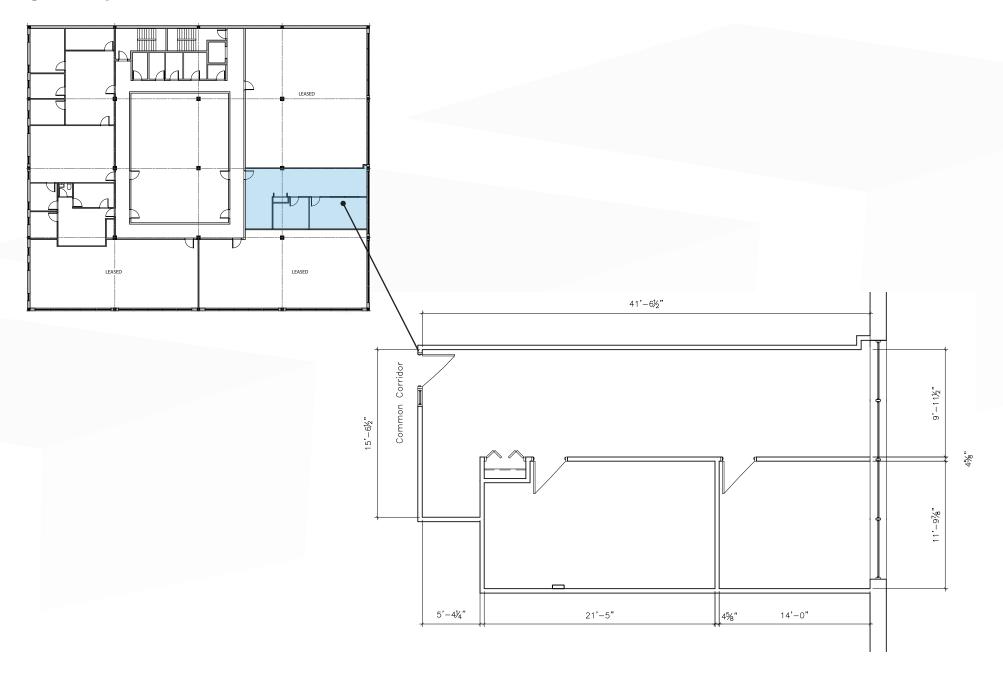

190.00             |
| 4 | Medical Arts - Lot #371        | 223 Kennedy Street  | 434 stalls*   | \$175.00             |
| 5 | Bay Parkade - Lot #204         | 450 Portage Avenue  | 750 stalls*   | \$170.00             |
| 6 | Winnipeg Clinic - Lot #325     | 425 St. Mary Avenue | 58 stalls*    | \$190.00             |
| 7 | 444 St. Mary Parkade - Lot #85 | 180 Kennedy Street  | 363 stalls*   | \$215.00             |

<sup>\*</sup>Subject to availability



## The SHED District



city blocks

hotels including the new Alt Hotel and the 288-room Sutton Place Hotel now under construction *20+* 

restaurants including Merchant Kitchen Gusto North and Rudy's 6

entertainment & sports venues including the Royal Winnipeg Ballet, Canada Life Centre, and the MET



# Floor Plan

### **UNIT 204**





## Contact

TREVOR CLAY, Broker, Principal (204) 985-1365

trevor.clav@capitalgrp.c

Services provided by Trevor Clay Personal Real Estate Corporation

## CAPITAL COMMERCIAL REAL ESTATE SERVICES INC.

300-570 Portage Avenue, Winnipeg, MB R3C 0G4 | T (204) 943-5700 | F (204) 956-2783 | capital grades

Disclaimer: Capital Commercial Real Estate Services Inc. ("Capital") does not accept or assume any responsibility or liability, direct or consequential, for the information set out herein, including, without limitation, any projections, images, opinions, assumptions and estimates obtained from third parties. This information has not been verified by Capital, and Capital does not guarantee the accuracy, correctness and completeness of this information. The recipient of this information shou