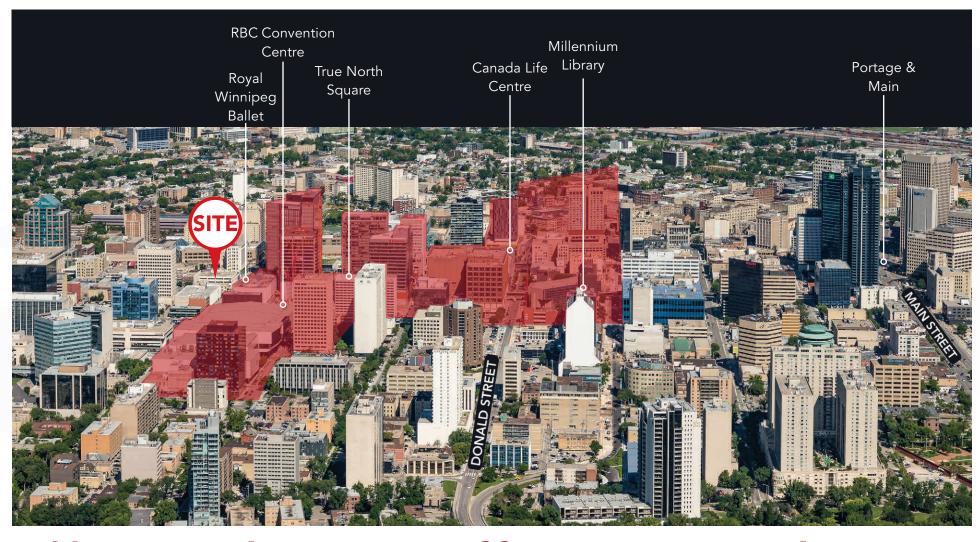

## The SHED District

city blocks

hotels including the new Alt Hotel and the 288-room Sutton Place Hotel now under construction *20+* 

restaurants including Merchant Kitchen Gusto North and Rudy's 6

entertainment & sports venues including the Royal Winnipeg Ballet, Canada Life Centre, and the MET