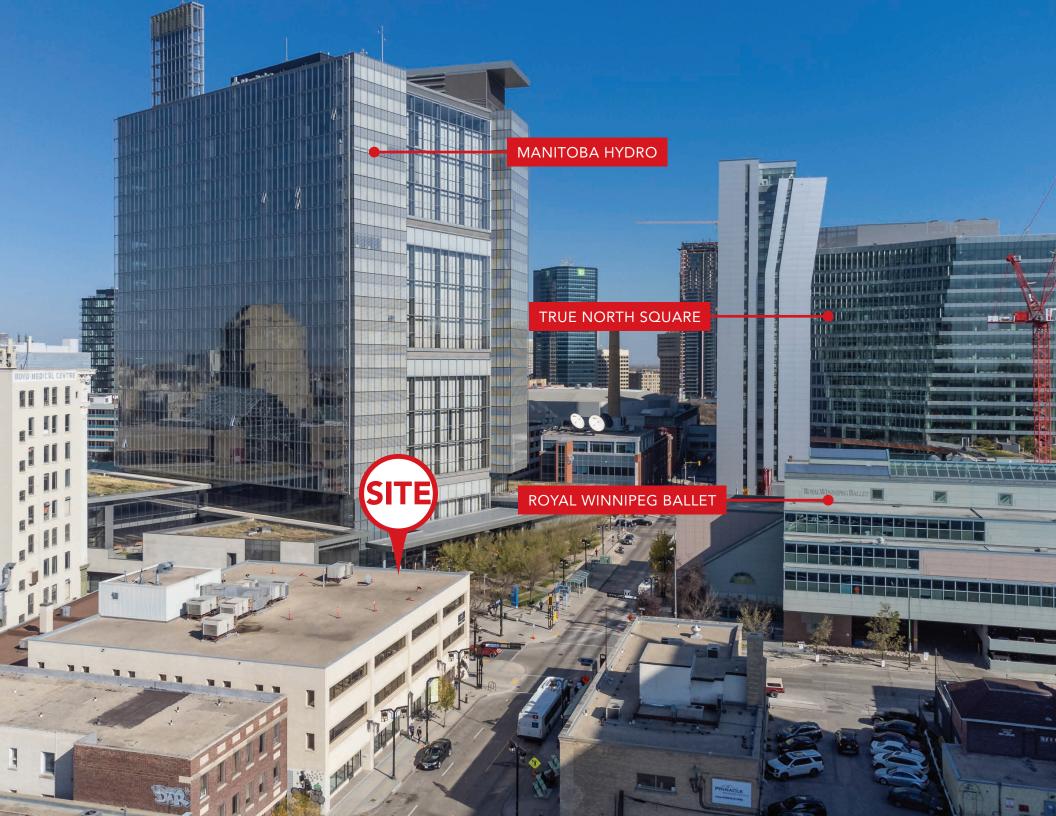

## The SHED District

city blocks

hotels including the new Alt Hotel and the 288-room Sutton Place Hotel now under construction *20+* 

restaurants including Merchant Kitchen Gusto North and Rudy's 6

entertainment & sports venues including the Royal Winnipeg Ballet, Canada Life Centre, and the MET