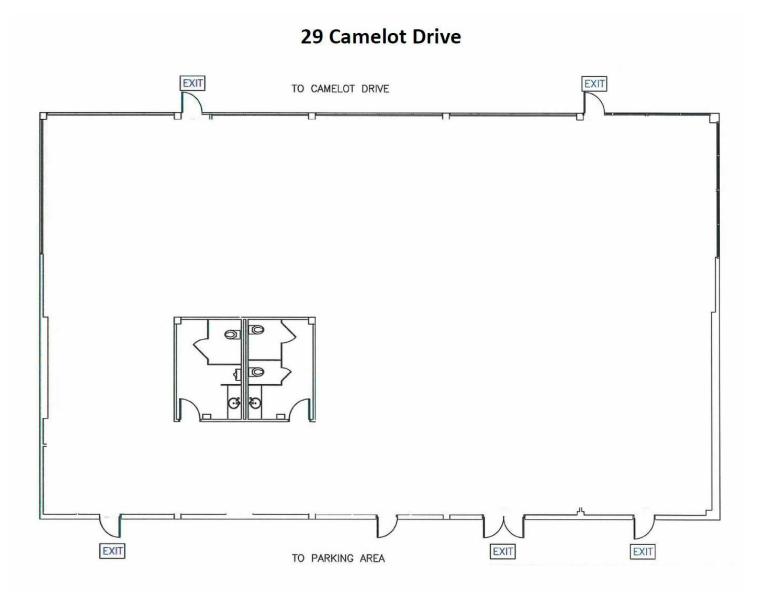

#### **OFFERING SUMMARY**

| Available SF:    | 6,062 SF                |
|------------------|-------------------------|
| Lease Rate:      | \$16.00 SF/yr (NNN)     |
| Additional Rent: | approx. \$16.85 PSF     |
| Zoning:          | General Industrial (IG) |

#### **PROPERTY OVERVIEW**

INDUSTRIAL/FLEX/OFFICE space available for lease in the Camelot Business Centre located at the intersection of Merivale Road and Camelot Drive. Building (approx. 6,062 SF) features open concept, concrete floors, exposed ceiling grid, double loading door at rear of property with approx. 11 foot clear ceiling height, ample natural light. and two (2) washrooms. Onsite parking available and close proximity to public transit. Many great amenities in the area including banks and restaurants.