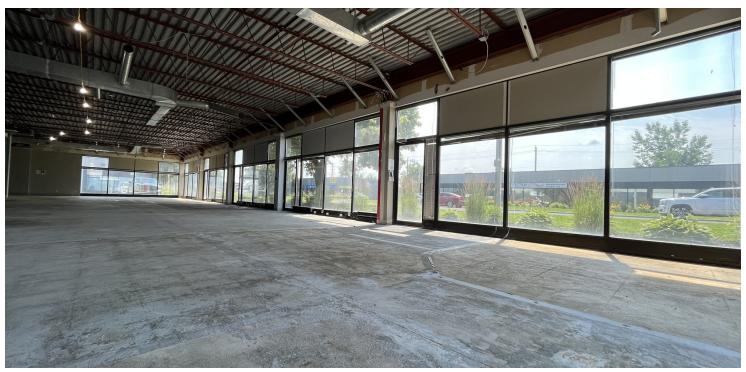

#### **PROPERTY OVERVIEW**

INDUSTRIAL/FLEX/OFFICE space available for lease in the Camelot Business Centre located at the intersection of Merivale Road and Camelot Drive. Building (approx. 6,062 SF) features open concept, concrete floors, exposed ceiling grid, double loading door at rear of property with approx. 11 foot clear ceiling height, ample natural light. and two (2) washrooms. Onsite parking available and close proximity to public transit. Many great amenities in the area including banks and restaurants.

#### **PROPERTY HIGHLIGHTS**

- New roof installed in June 2023
- Building signage opportunity
- Close proximity to Costco, Canadian Tire, East Side Mario's, Boston Pizza, Tim Horton's, and much more!
- Utilities included (gas & electrical)
- Available immediately