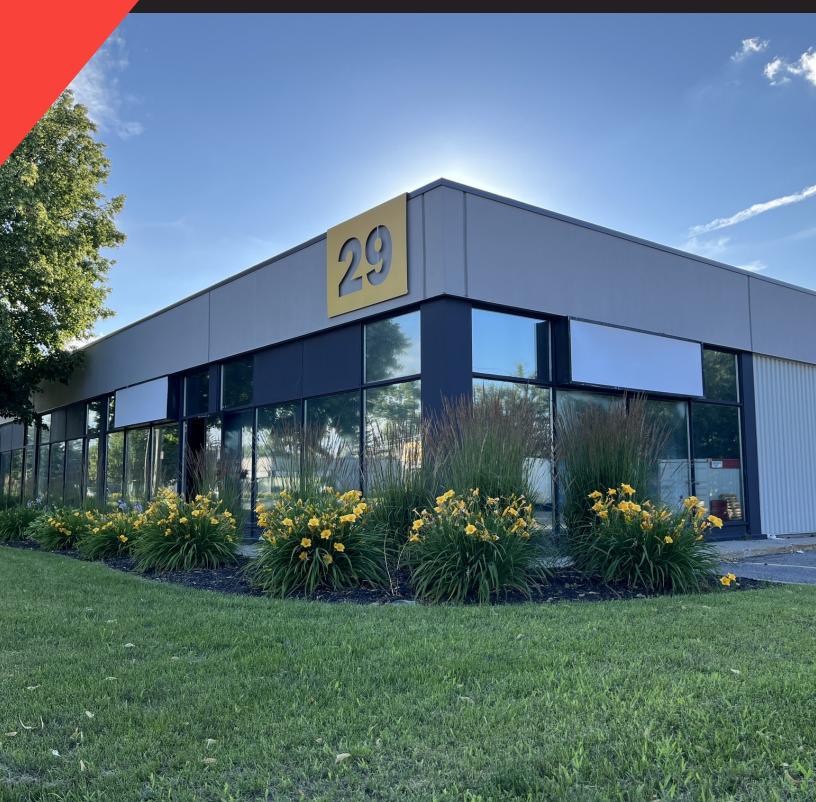

#### **PROPERTY OVERVIEW**

INDUSTRIAL/FLEX/OFFICE space available for lease in the Camelot Business Centre located at the intersection of Merivale Road and Camelot Drive. Building (approx. 6,062 SF) features open concept, concrete floors, exposed ceiling grid, double loading door at rear of property with approx. 11 foot clear ceiling height, ample natural light. and two (2) washrooms. Onsite parking available and close proximity to public transit. Many great amenities in the area including banks and restaurants.

#### **PROPERTY HIGHLIGHTS**

- New roof installed in June 2023
- Building signage opportunity
- Close proximity to Costco, Canadian Tire, East Side Mario's, Boston Pizza, Tim Horton's, and much more!
- Utilities included (gas & electrical)
- Available immediately