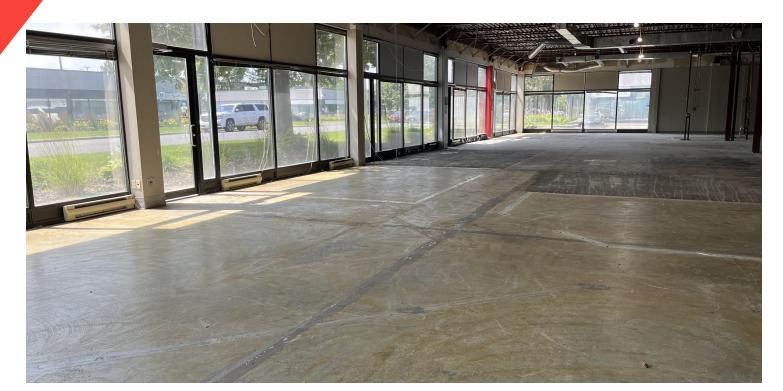

#### **PROPERTY OVERVIEW**

INDUSTRIAL/FLEX/OFFICE space available for lease in the Camelot Business Centre located at the intersection of Merivale Road and Camelot Drive. Building (approx. 6,062 SF) features open concept, concrete floors, exposed ceiling grid, double loading door at rear of property with approx. 11 foot clear ceiling height, ample natural light. and two (2) washrooms. Onsite parking available and close proximity to public transit. Many great amenities in the area including banks and restaurants.