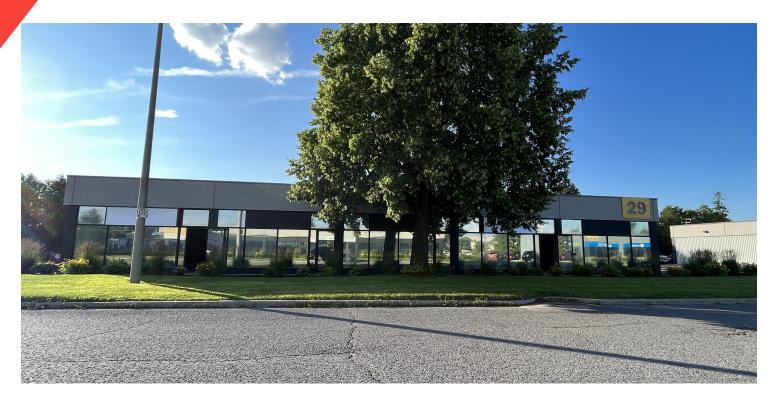

#### **PROPERTY OVERVIEW**

INDUSTRIAL/FLEX/OFFICE space available for lease in the Camelot Business Centre located at the intersection of Merivale Road and Camelot Drive. Building (approx. 6,062 SF) features open concept, concrete floors, exposed ceiling grid, double loading door at rear of property with approx. 11 foot clear ceiling height, ample natural light. and two (2) washrooms. Onsite parking available and close proximity to public transit. Many great amenities in the area including banks and restaurants.