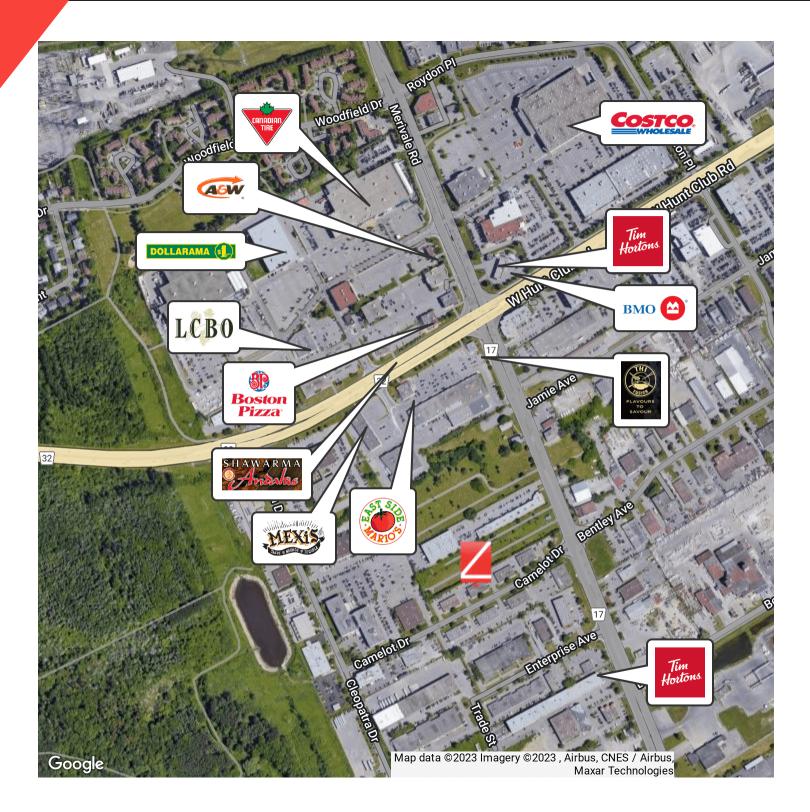

#### **PROPERTY HIGHLIGHTS**

- New roof installed in June 2023
- Building signage opportunity
- Close proximity to Costco, Canadian Tire, East Side Mario's, Boston Pizza, Tim Horton's, and much more!
- Utilities included (gas & electrical)
- Available immediately

| Additional PhotosFloor Plan

**Additional Photos** 

JOHN ZINATI 613.853.4106 john@zinatirealty.com

Retailer Map