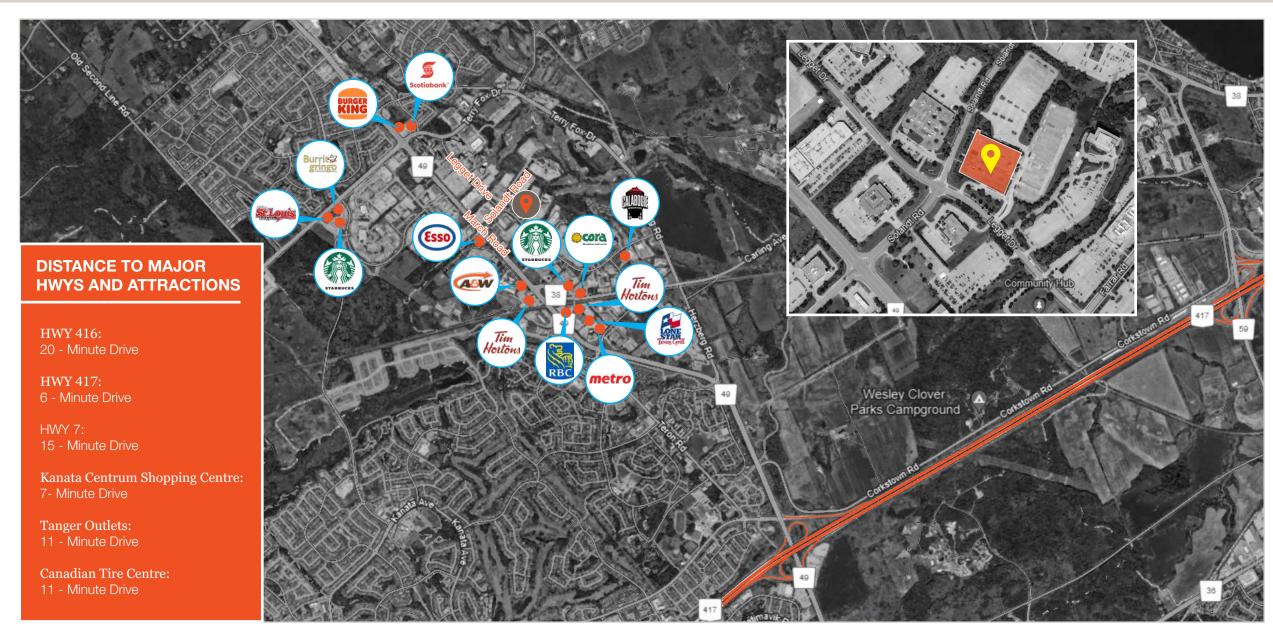

future for your business is right here.

### Quadrant 1, 2, & 4 - Office

| Total               | 75,000       |
|---------------------|--------------|
| Second Floor Office | up to 75,000 |
| Space               | SF           |



lennard.com

#### Quadrant 1, 2, & 4 - Office

| Total               | 75,000       |
|---------------------|--------------|
| Second Floor Office | up to 75,000 |
| Space               | SF           |











A *bright* future for your business is right here.

### **Demising Options - Office**

Concept plan to accommodate smaller office users

| Space    | SF     |
|----------|--------|
| Tenant 1 | 14,480 |
| Tenant 2 | 12,600 |
| Tenant 3 | 2,205  |
| Tenant 4 | 13,830 |
| Tenant 5 | 2,100  |



#### Overview





lennard.com

#### **Nearby Amenities**



lennard.com



#### **Lennard:**

lan Shackell\*

Partner
D. 613.963.2633
ishackell@lennard.com

Matt Shackell\*

Vice President
D. 613.963.2636
mshackell@lennard.com

Brent Heeney

Sales Representative D. 613.963.2631 bheeney@lennard.com

333 Preston Street, Suite 420 Ottawa, ON K1S 5N4 613.963.2640

#### lennard.com

Statements and information contained are based on the information furnished by principals and sources which we deem reliable but for which we can assume no responsibility. Lennard Commercial Realty, Brokerage.

<sup>\*</sup>Sales Representative