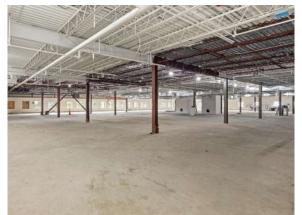

# Lennard:

Located in a prime area of Kanata North, the property features up to 23,000 SF of industrial space with 15,000 SF of mezzanine office space above it and up to 75,000 SF of office space. The building can accommodate traditional office uses as well as combinations of data storage, production, and warehouse space.

The building offers custom layouts which can offer tenants the flexibility to design their space as needed.

Easy access to major transport routes to downtown Ottawa, Toronto and Montreal. Furthermore, tenants will benefit from excellent access to a diverse labour pool and business connectivity within Canada's most prominent technology and innovation hub.

#### Overview

lennard.com