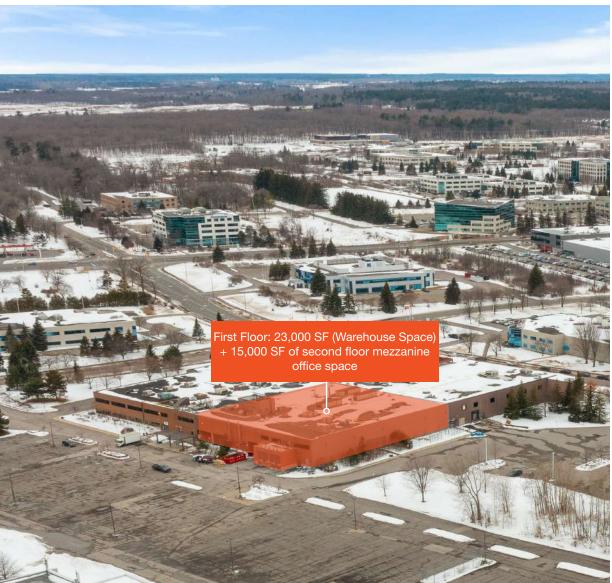

### Quadrant 3 - Industrial

| Total                                | 33.202 |
|--------------------------------------|--------|
| Second Floor: Mezzanine/Office Space | 9,789  |
| First Floor: Warehouse               | 23,413 |
| Space                                | SF     |

### Quadrant 3 - Industrial

| Space                                | SF     |
|--------------------------------------|--------|
| First Floor: Warehouse               | 23,413 |
| Second Floor: Mezzanine/Office Space | 9,789  |
| Total                                | 33,202 |