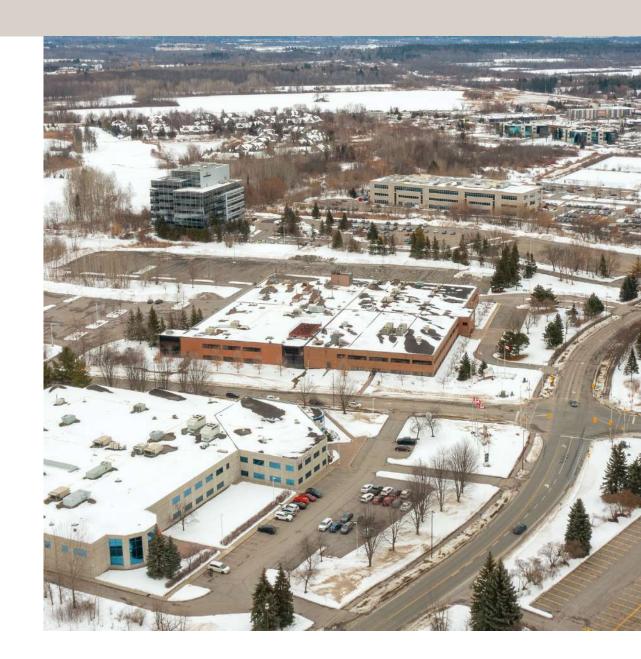

-----|
| Lot Size        | 17.964 acres                                                                 |
| Zoning          | IP6 - Business Park Industrial Zone                                          |
| Clear Height    | Warehouse: 24' high bay<br>Office: 11.6'                                     |
| Loading         | 2 Dock Loading Doors<br>1 Grade-Level Door                                   |
| Parking         | 834 (before development)                                                     |
| Power           | 600/347V, 600A, 800A - 2500 Amp power service                                |
| Net Rent        | \$14.00 PSF (Warehouse)<br>\$7.00 PSF (Office)                               |
| Additional Rent | \$5.90 PSF                                                                   |



#### Business Park Industrial Zone: IP6

#### Permitted Uses

- Automobile dealership
- Automobile rental establishment
- Broadcasting station
- Data centre
- Day care
- Emergency service
- Light industrial uses
- Medical facility
- Office
- Personal brewing facility (By-law 2019-41)
- Place of assembly
- Printing plant
- Production studio
- Research and development centre
- Service and repair shop
- Technology industry
- Telecommunication centre
- Training centre
- Warehouse

#### Permitted Uses - with Conditions

- Animal care establishment
- Animal hospital
- Automobile service station
- Bank
- Bank machine
- Bar (By-law 2018-171)
- Car wash
- Convenience store
- Gas bar
- Instructional facility
- Park
- Personal service business
- Post office
- Recreational and athletic facility
- Re