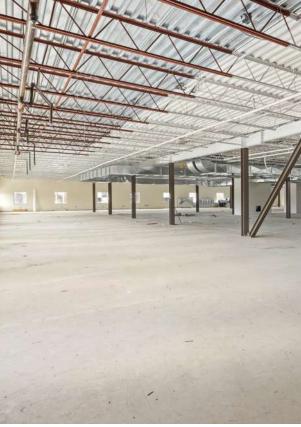

# Lennard:

Located in a prime area of Kanata North, the property features up to 23,000 SF of industrial space with 15,000 SF of mezzanine office space above it and up to 75,000 SF of office space. The building can accommodate traditional office uses as well as combinations of data storage, production, and warehouse space.

The building offers custom layouts which can offer tenants the flexibility to design their space as needed.

Easy access to major transport routes to downtown Ottawa, Toronto and Montreal. Furthermore, tenants will benefit from excellent access to a diverse labour pool and business connectivity within Canada's most prominent technology and innovation hub.

#### Overview

lennard.com