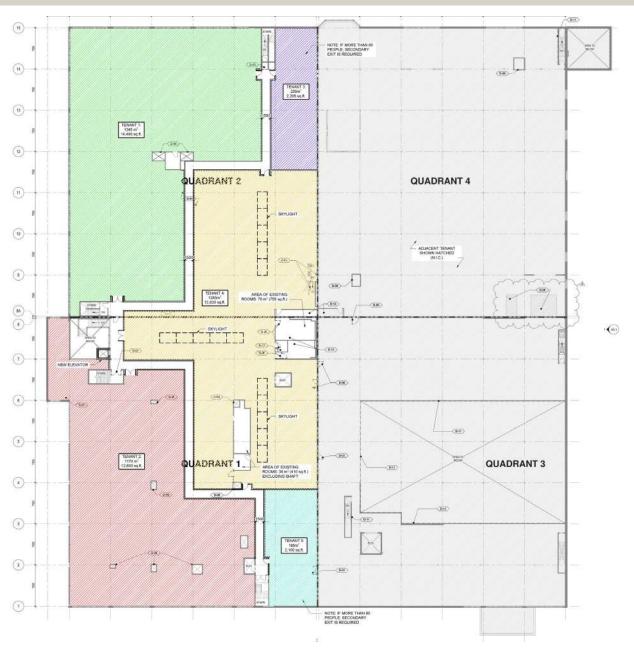

### **Demising Options - Office**

Concept plan to accommodate smaller office users

| Space    | SF     |
|----------|--------|
| Tenant 1 | 14,480 |
| Tenant 2 | 12,600 |
| Tenant 3 | 2,205  |
| Tenant 4 | 13,830 |
| Tenant 5 | 2,100  |