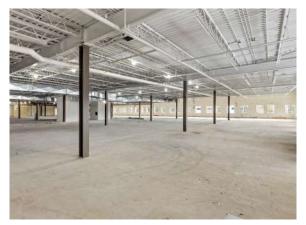

# Lennard:

Located in a prime area of Kanata North, the property features up to 23,000 SF of industrial space with 15,000 SF of mezzanine office space above it and up to 75,000 SF of office space. The building can accommodate traditional office uses as well as combinations of data storage, production, and warehouse space.

The building offers custom layouts which can offer tenants the flexibility to design their space as needed.

Easy access to major transport routes to downtown Ottawa, Toronto and Montreal. Furthermore, tenants will benefit from excellent access to a diverse labour pool and business connectivity within Canada's most prominent technology and innovation hub.

#### Overview

lennard.com