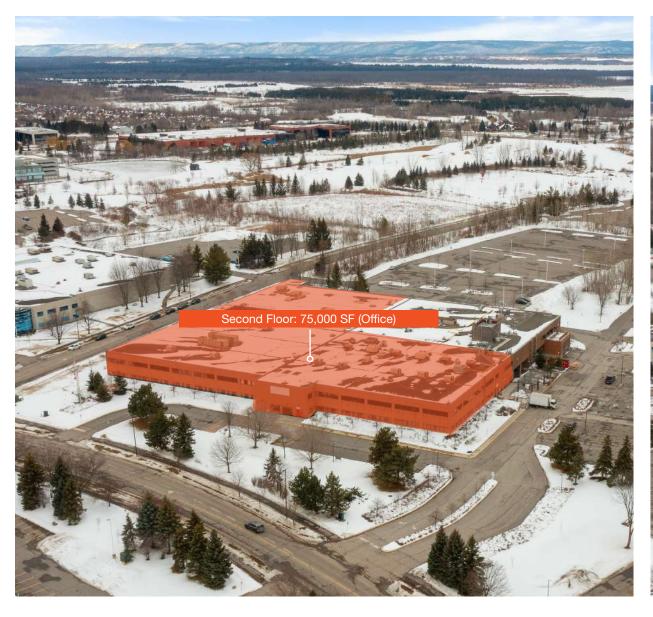

### Quadrant 1, 2, & 4 - Office

| Total               | 75,000       |
|---------------------|--------------|
| Second Floor Office | up to 75,000 |
| Space               | SF           |

lennard.com

#### Quadrant 1, 2, & 4 - Office

| Total               | 75,000       |
|---------------------|--------------|
| Second Floor Office | up to 75,000 |
| Space               | SF           |

A *bright* future for your business is right here.