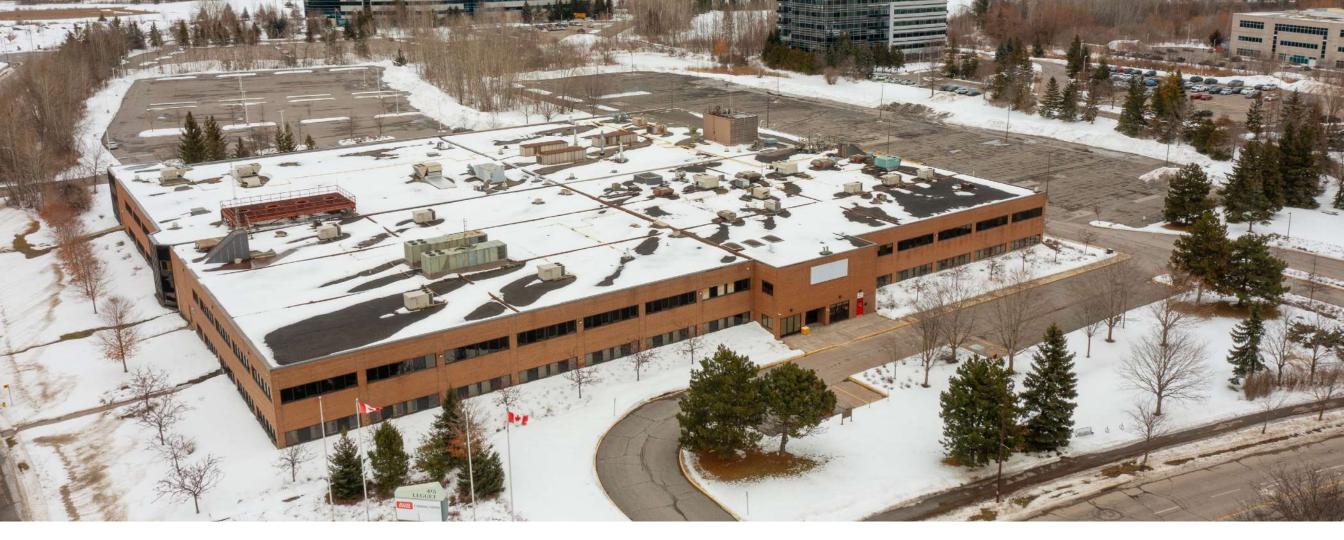

# 415 Legget Drive

Office and Warehouse Space Available in Kanata North.

# Lennard:

Located in a prime area of Kanata North, the property features up to 23,000 SF of industrial space with 15,000 SF of mezzanine office space above it and up to 75,000 SF of office space. The building can accommodate traditional office uses as well as combinations of data storage, production, and warehouse space.

The building offers custom layouts which can offer tenants the flexibility to design their space as needed.

Easy access to major transport routes to downtown Ottawa, Toronto and Montreal. Furthermore, tenants will benefit from excellent access to a diverse labour pool and business connectivity within Canada's most prominent technology and innovation hub.