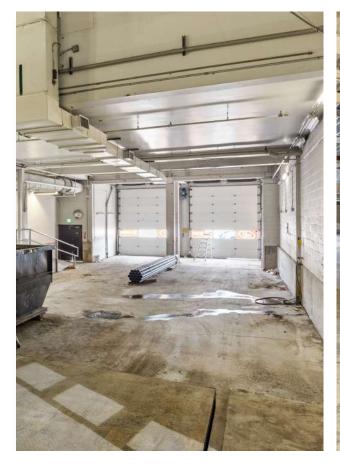

### **Property Details**

| Building Area   | 23,413 SF (Warehouse) + 9,785 SF (Mezzanine Office Space) 75,000 SF (Office) |
|-----------------|------------------------------------------------------------------------------|
| Lot Size        | 17.964 acres                                                                 |
| Zoning          | IP6 - Business Park Industrial Zone                                          |
| Clear Height    | Warehouse: 24' high bay<br>Office: 11.6'                                     |
| Loading         | 2 Dock Loading Doors<br>1 Grade-Level Door                                   |
| Parking         | 834 (before development)                                                     |
| Power           | 600/347V, 600A, 800A - 2500 Amp power service                                |
| Net Rent        | \$14.00 PSF (Warehouse)<br>\$7.00 PSF (Office)                               |
| Additional Rent | \$5.90 PSF                                                                   |