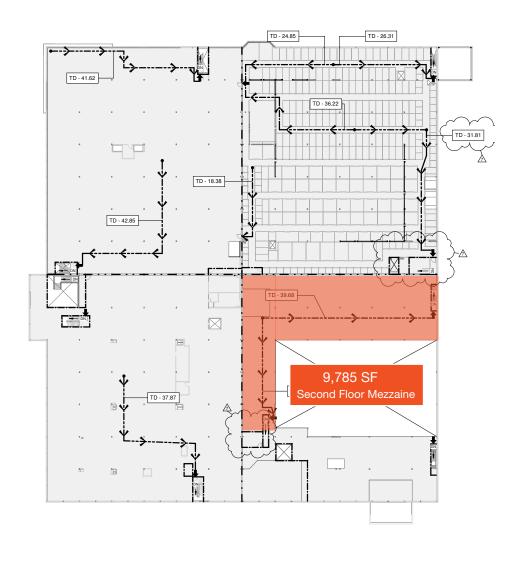

**Space Range** 

Warehouse: 23,413 SF + 9,785 SF of Mezzanine Office Space Office: 75,000 SF

**Close to Amenities** 

Clear Height
Warehouse: 24' high bay
Office / Mixed Use: 11.6'

Access to Hwys 417, 416 & 7

### **Property Details**

| Building Area   | 23,413 SF (Warehouse) + 9,785 SF (Mezzanine Office Space) 75,000 SF (Office) |
|-----------------|------------------------------------------------------------------------------|
| Lot Size        | 17.964 acres                                                                 |
| Zoning          | IP6 - Business Park Industrial Zone                                          |
| Clear Height    | Warehouse: 24' high bay<br>Office: 11.6'                                     |
| Loading         | 2 Dock Loading Doors<br>1 Grade-Level Door                                   |
| Parking         | 834 (before development)                                                     |
| Power           | 600/347V, 600A, 800A - 2500 Amp power service                                |
| Net Rent        | \$14.00 PSF (Warehouse)<br>\$7.00 PSF (Office)                               |
| Additional Rent | \$5.90 PSF                                                                   |

### Quadrant 3 - Industrial

| Total                                | 33.202 |
|--------------------------------------|--------|
| Second Floor: Mezzanine/Office Space | 9,789  |
| First Floor: Warehouse               | 23,413 |
| Space                                | SF     |

### Quadrant 3 - Industrial

| Space                                | SF     |
|--------------------------------------|--------|
| First Floor: Warehouse               | 23,413 |
| Second Floor: Mezzanine/Office Space | 9,789  |
| Total                                | 33,202 |