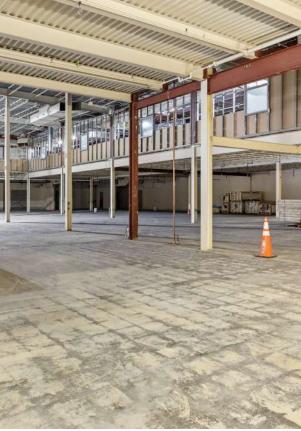

# Lennard:

Located in a prime area of Kanata North, the property features up to 23,000 SF of industrial space with 15,000 SF of mezzanine office space above it and up to 75,000 SF of office space. The building can accommodate traditional office uses as well as combinations of data storage, production, and warehouse space.

### **Property Details**

| Building Area   | 23,413 SF (Warehouse) + 9,785 SF (Mezzanine Office Space) 75,000 SF (Office) |
|-----------------|------------------------------------------------------------------------------|
| Lot Size        | 17.964 acres                                                                 |
| Zoning          | IP6 - Business Park Industrial Zone                                          |
| Clear Height    | Warehouse: 24' high bay<br>Office: 11.6'                                     |
| Loading         | 2 Dock Loading Doors<br>1 Grade-Level Door                                   |
| Parking         | 834 (before development)                                                     |
| Power           | 600/347V, 600A, 800A - 2500 Amp power service                                |
| Net Rent        | \$14.00 PSF (Warehouse)<br>\$7.00 PSF (Office)                               |
| Additional Rent | \$5.90 PSF                                                                   |