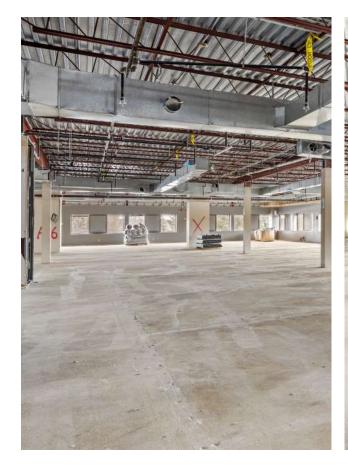

# Lennard:

Located in a prime area of Kanata North, the property features up to 23,000 SF of industrial space with 15,000 SF of mezzanine office space above it and up to 75,000 SF of office space. The building can accommodate traditional office uses as well as combinations of data storage, production, and warehouse space.

The building offers custom layouts which can offer tenants the flexibility to design their space as needed.

Easy access to major transport routes to downtown Ottawa, Toronto and Montreal. Furthermore, tenants will benefit from excellent access to a diverse labour pool and business connectivity within Canada's most prominent technology and innovation hub.

#### Overview

lennard.com