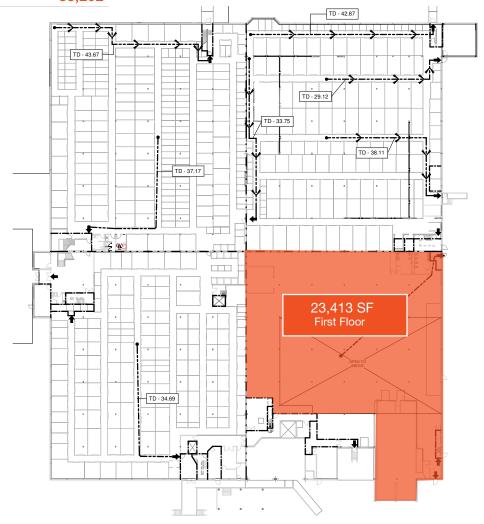

**Space Range** 

Warehouse: 23,413 SF + 9,785 SF of Mezzanine Office Space Office: 75,000 SF

**Close to Amenities** 

Clear Height
Warehouse: 24' high bay
Office / Mixed Use: 11.6'

Access to Hwys 417, 416 & 7

### **Property Details**

| Building Area   | 23,413 SF (Warehouse) + 9,785 SF (Mezzanine Office Space) 75,000 SF (Office) |
|-----------------|------------------------------------------------------------------------------|
| Lot Size        | 17.964 acres                                                                 |
| Zoning          | IP6 - Business Park Industrial Zone                                          |
| Clear Height    | Warehouse: 24' high bay<br>Office: 11.6'                                     |
| Loading         | 2 Dock Loading Doors<br>1 Grade-Level Door                                   |
| Parking         | 834 (before development)                                                     |
| Power           | 600/347V, 600A, 800A - 2500 Amp power service                                |
| Net Rent        | \$14.00 PSF (Warehouse)<br>\$7.00 PSF (Office)                               |
| Additional Rent | \$5.90 PSF                                                                   |

### Quadrant 3 - Industrial

| Total                                | 33.202 |
|--------------------------------------|--------|
| Second Floor: Mezzanine/Office Space | 9,789  |
| First Floor: Warehouse               | 23,413 |
| Space                                | SF     |

### Quadrant 3 - Industrial

| Space                                | SF     |
|--------------------------------------|--------|
| First Floor: Warehouse               | 23,413 |
| Second Floor: Mezzanine/Office Space | 9,789  |
| Total                                | 33,202 |