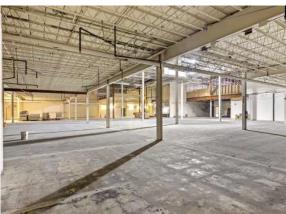

# Lennard:

Located in a prime area of Kanata North, the property features up to 23,000 SF of industrial space with 15,000 SF of mezzanine office space above it and up to 75,000 SF of office space. The building can accommodate traditional office uses as well as combinations of data storage, production, and warehouse space.

The building offers custom layouts which can offer tenants the flexibility to design their space as needed.

Easy access to major transport routes to downtown Ottawa, Toronto and Montreal. Furthermore, tenants will benefit from excellent access to a diverse labour pool and business connectivity within Canada's most prominent technology and innovation hub.

### Quadrant 1, 2, & 4 - Office

| Total               | 75,000       |
|---------------------|--------------|
| Second Floor Office | up to 75,000 |
| Space               | SF           |

lennard.com

#### Quadrant 1, 2, & 4 - Office

| Total               | 75,000       |
|---------------------|--------------|
| Second Floor Office | up to 75,000 |
| Space               | SF           |

A *bright* future for your business is right here.