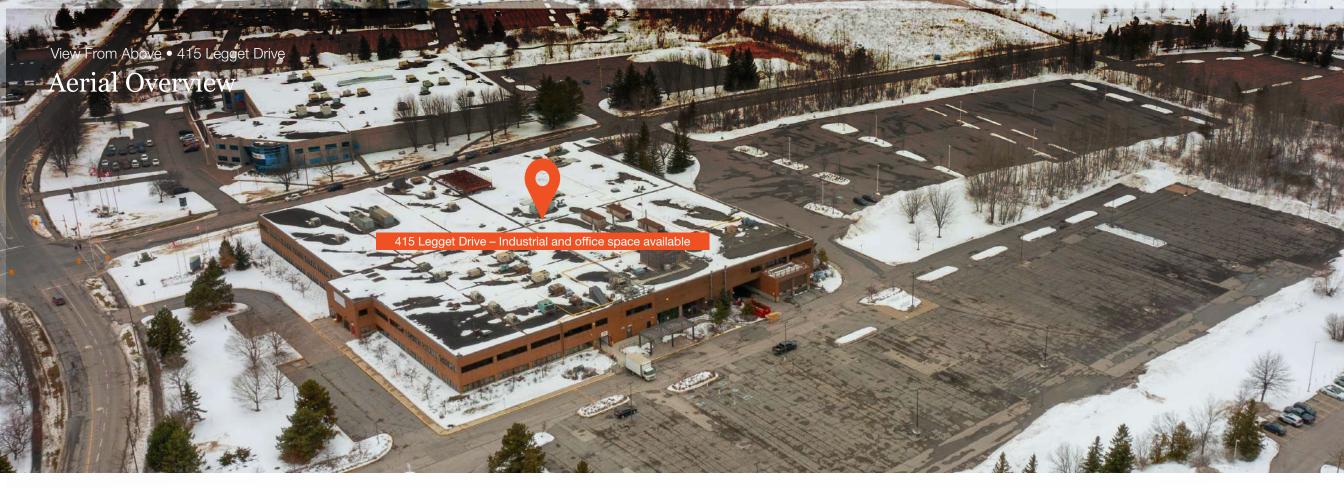

## For Lease

# 415 Legget Drive

Office and Warehouse Space Available in Kanata North.

# Lennard:



Located in a prime area of Kanata North, the property features up to 23,000 SF of industrial space with 15,000 SF of mezzanine office space above it and up to 75,000 SF of office space. The building can accommodate traditional office uses as well as combinations of data storage, production, and warehouse space.

The building offers custom layouts which can offer tenants the flexibility to design their space as needed.

Easy access to major transport routes to downtown Ottawa, Toronto and Montreal. Furthermore, tenants will benefit from excellent access to a diverse labour pool and business connectivity within Canada's most prominent technology and innovation hub.



**Space Range** 

Warehouse: 23,413 SF + 9,785 SF of Mezzanine Office Space Office: 75,000 SF



**Close to Amenities**