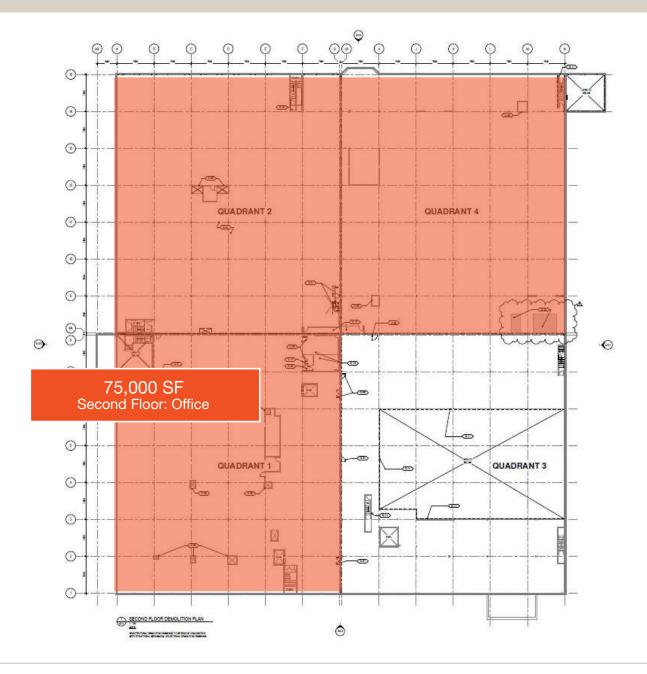

### Quadrant 1, 2, & 4 - Office

| Total               | 75,000       |
|---------------------|--------------|
| Second Floor Office | up to 75,000 |
| Space               | SF           |

lennard.com

#### Quadrant 1, 2, & 4 - Office

| Total               | 75,000       |
|---------------------|--------------|
| Second Floor Office | up to 75,000 |
| Space               | SF           |

A *bright* future for your business is right here.