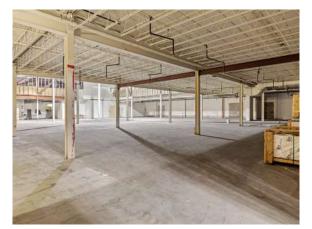

# Lennard:

Located in a prime area of Kanata North, the property features up to 23,000 SF of industrial space with 15,000 SF of mezzanine office space above it and up to 75,000 SF of office space. The building can accommodate traditional office uses as well as combinations of data storage, production, and warehouse space.

The building offers custom layouts which can offer tenants the flexibility to design their space as needed.

Easy access to major transport routes to downtown Ottawa, Toronto and Montreal. Furthermore, tenants will benefit from excellent access to a diverse labour pool and business connectivity within Canada's most prominent technology and innovation hub.

### Quadrant 1, 2, & 4 - Office

| Total               | 75,000       |
|---------------------|--------------|
| Second Floor Office | up to 75,000 |
| Space               | SF           |

lennard.com

#### Quadrant 1, 2, & 4 - Office

| Total               | 75,000       |
|---------------------|--------------|
| Second Floor Office | up to 75,000 |
| Space               | SF           |

A *bright* future for your business is right here.