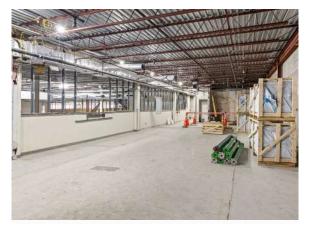

# Lennard:

Located in a prime area of Kanata North, the property features up to 23,000 SF of industrial space with 15,000 SF of mezzanine office space above it and up to 75,000 SF of office space. The building can accommodate traditional office uses as well as combinations of data storage, production, and warehouse space.

The building offers custom layouts which can offer tenants the flexibility to design their space as needed.

Easy access to major transport routes to downtown Ottawa, Toronto and Montreal. Furthermore, tenants will benefit from excellent access to a diverse labour pool and business connectivity within Canada's most prominent technology and innovation hub.