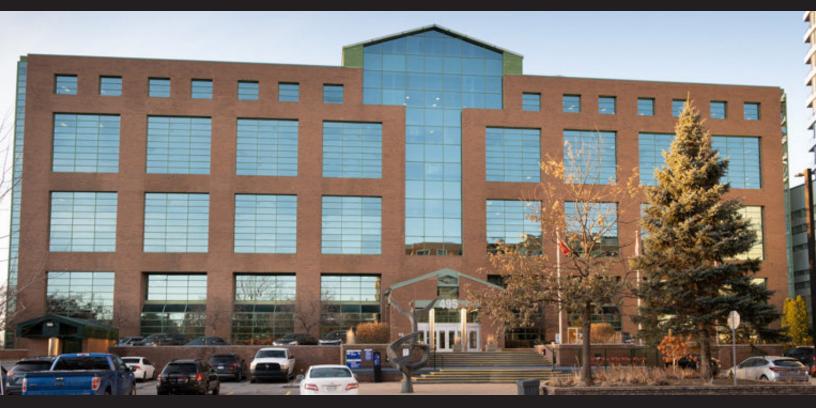

### FOR LEASE - COMMERCIAL PROPERTY 495 RICHMOND RD

Commercial Opportunity- Westboro, Ottawa

# 495 Richmond Rd. 2,388sf of office/medical space available

This seven-story office building is located in the sought-after Westboro Village neighbourhood and offers quick and easy access to public transit, only yards away from two transit stops, Highway 417and only minutes from the downtown core. The views of the Ottawa River and the Gatineau Hills are breathtaking!