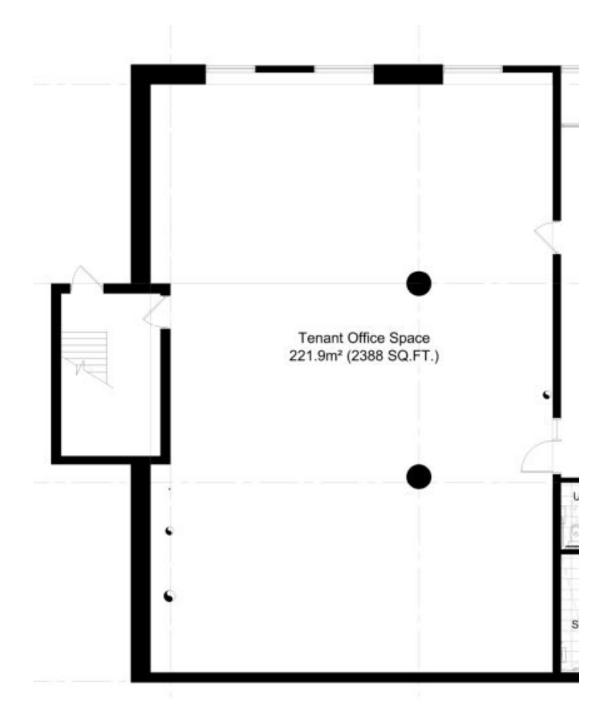

### Unit B100

2,388sf

(613) 230-2100 x7208 tbeech@regionalgroup.com 1737 Woodward Drive, 2<sup>nd</sup> Floor, Ottawa, ON K2C 0P9 (613) 230-2100 • regionalgroup.com

# Availability & Rates

| Suite     | Area (sf) | Net Rent (PSF) | Additional Rent (PSF) | Availability |
|-----------|-----------|----------------|-----------------------|--------------|
| Unit B100 | 2,388     | \$14.00        | \$20.49               | Immediate    |

Surrounded by retail shopping, fantastic restaurants and the NCC parkland, offering a full complement of outdoor activites and underground parking.

Unit B100 at 2,388sf is available for immediate occupancy, offering the possibility of an office space, or dental/medical space with several windows offering natural light.