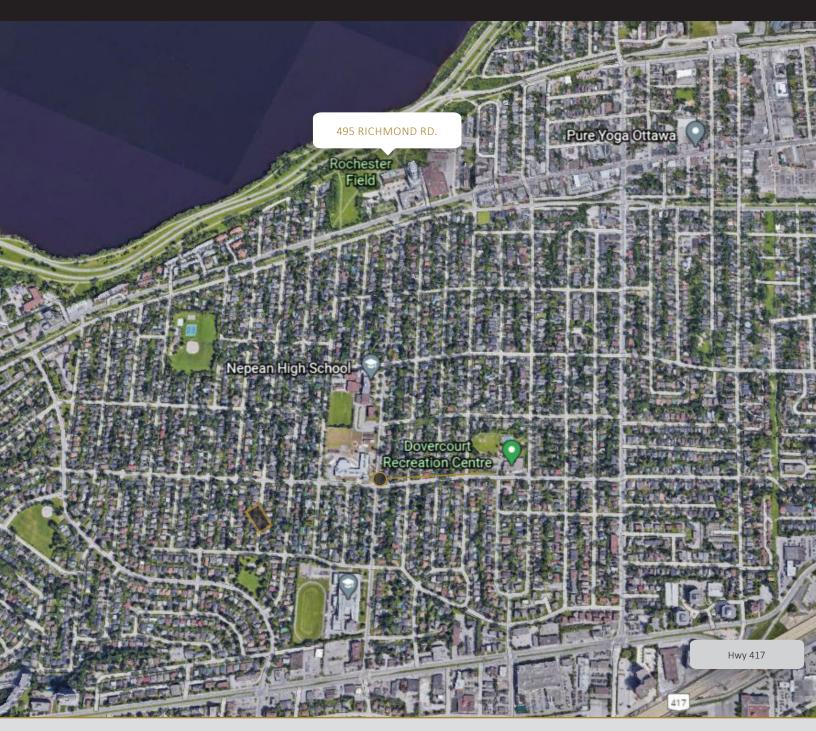

### FOR LEASE - COMMERCIAL PROPERTY 495 RICHMOND RD

Commercial Opportunity- Westboro, Ottawa

# 495 Richmond Rd. 2,388sf of office/medical space available

This seven-story office building is located in the sought-after Westboro Village neighbourhood and offers quick and easy access to public transit, only yards away from two transit stops, Highway 417and only minutes from the downtown core. The views of the Ottawa River and the Gatineau Hills are breathtaking!

Surrounded by retail shopping, fantastic restaurants and the NCC parkland, offering a full complement of outdoor activites and underground parking.

Unit B100 at 2,388sf is available for immediate occupancy, offering the possibility of an office space, or dental/medical space with several windows offering natural light.