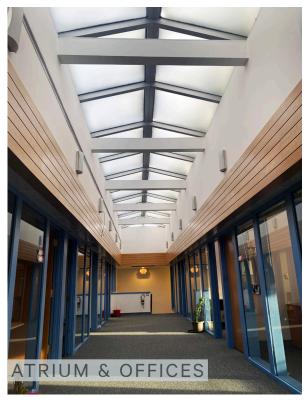

## Freestanding office space

65 offices, 4 meeting rooms, cubical work area, kitchen, kitchenette, several copy/file rooms, social room, media room, equipment rooms, atrium and washrooms, available immediately. Basement includes 4 offices, 2 washrooms and large training/demonstration room.