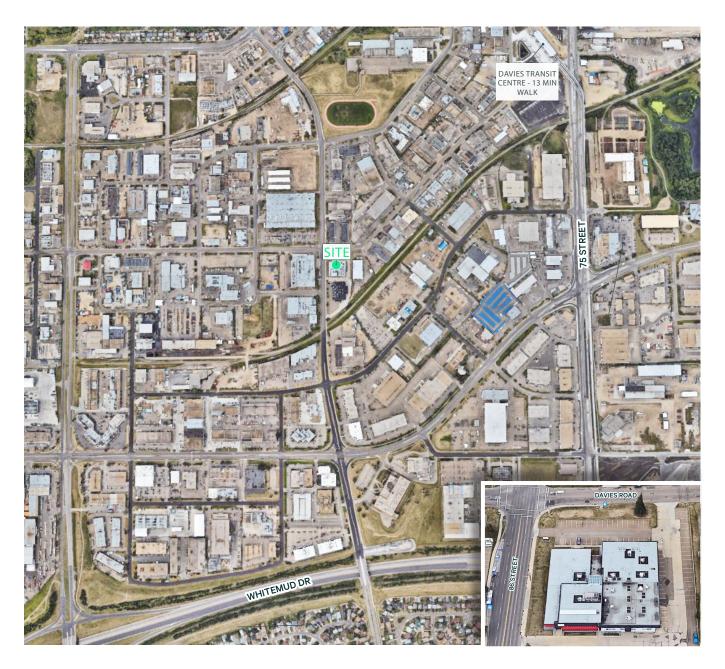

| 119 Surface Stalls                                              | Lot Size                                     | 1.8 Acres                                                 |
| Operating Costs | Single tenant to control                                        | Year Built                                   | 1976                                                      |
| Lease Rate      | \$12.00 - 16.00 / SF                                            | Legal Description                            | Lot 10A, Block 16, Plan 8621153                           |
| Availability    | Main Floor: 26,245 SF<br>Basement: 5,181 SF<br>TOTAL: 31,426 SF | Property Tax, Insurance,<br>& Management Fee | \$3.07 / SF<br>(future tenant can opt for self managment) |



## **BASEMENT**





4,035 SF

MAIN FLOOR



### **Contact Us**

### Jeremy Deeks

Vice President +1 780 229 4651 jeremy.deeks@cbre.com

#### Sarah Henderson

Senior Sales Associate +1 780 917 4636 sarah.henderson@cbre.com

#### Matteo Marocco

Sales Representative +1 780 229 4691 matteo.marocco@cbre.com

© 2021 CBRE, Inc. All rights reserved. This information has been obtained from sources believed reliable, but has not been verified for accuracy or completeness. You should conduct a careful, independent investigation of the property and verify all information. Any reliance on this information is solely at your own risk. CBRE and the CBRE logo are service marks of CBRE, Inc. All other marks displayed on this document are the property of their respective owners, and the use of such logos does not imply any affiliation with or endor