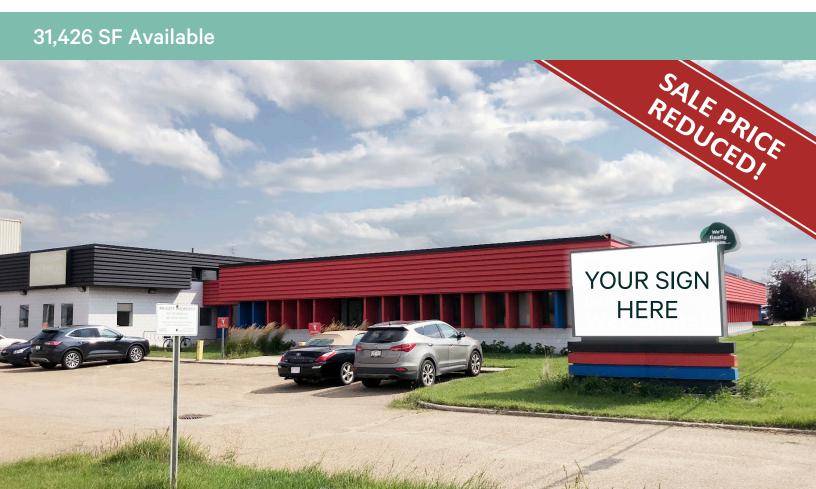

## 8525 Davies Road

Free standing building

8525 Davies Road NW Edmonton, AB

## **Property Details**

| TI              | Negotiable                                                      | Reduced Sale Price                           | \$3,930,000                                               |
|-----------------|-----------------------------------------------------------------|----------------------------------------------|-----------------------------------------------------------|
| Date Available  | Immediately                                                     | Sale Price                                   | \$4,900,000                                               |
| Parking Rates   | No Charge                                                       | Zoning                                       | Industrial Business (IB)                                  |
| Parking         | 119 Surface Stalls                                              | Lot Size                                     | 1.8 Acres                                                 |
| Operating Costs | Single tenant to control                                        | Year Built                                   | 1976                                                      |
| Lease Rate      | \$12.00 - 16.00 / SF                                            | Legal Description                            | Lot 10A, Block 16, Plan 8621153                           |
| Availability    | Main Floor: 26,245 SF<br>Basement: 5,181 SF<br>TOTAL: 31,426 SF | Property Tax, Insurance,<br>& Management Fee | \$3.07 / SF<br>(future tenant can opt for self managment) |