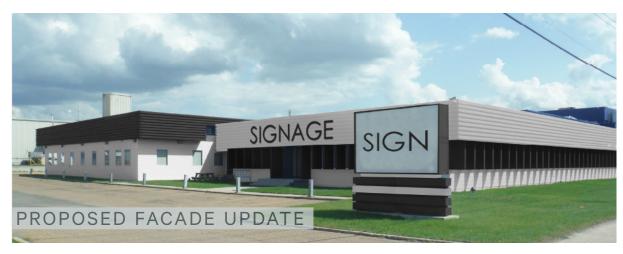

## Freestanding office space

65 offices, 4 meeting rooms, cubical work area, kitchen, kitchenette, several copy/file rooms, social room, media room, equipment rooms, atrium and washrooms, available immediately. Basement includes 4 offices, 2 washrooms and large training/demonstration room.