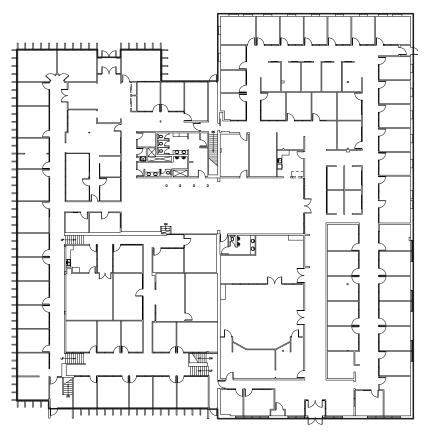

## Freestanding office space

65 offices, 4 meeting rooms, cubical work area, kitchen, kitchenette, several copy/file rooms, social room, media room, equipment rooms, atrium and washrooms, available immediately. Basement includes 4 offices, 2 washrooms and large training/demonstration room.

## **Property Details**

| TI              | Negotiable                                                      | Reduced Sale Price                           | \$3,930,000                                               |
|-----------------|-----------------------------------------------------------------|----------------------------------------------|-----------------------------------------------------------|
| Date Available  | Immediately                                                     | Sale Price                                   | \$4,900,000                                               |
| Parking Rates   | No Charge                                                       | Zoning                                       | Industrial Business (IB)                                  |
| Parking         | 119 Surface Stalls                                              | Lot Size                                     | 1.8 Acres                                                 |
| Operating Costs | Single tenant to control                                        | Year Built                                   | 1976                                                      |
| Lease Rate      | \$12.00 - 16.00 / SF                                            | Legal Description                            | Lot 10A, Block 16, Plan 8621153                           |
| Availability    | Main Floor: 26,245 SF<br>Basement: 5,181 SF<br>TOTAL: 31,426 SF | Property Tax, Insurance,<br>& Management Fee | \$3.07 / SF<br>(future tenant can opt for self managment) |