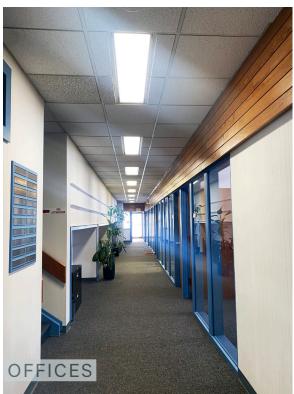

## Freestanding office space

65 offices, 4 meeting rooms, cubical work area, kitchen, kitchenette, several copy/file rooms, social room, media room, equipment rooms, atrium and washrooms, available immediately. Basement includes 4 offices, 2 washrooms and large training/demonstration room.