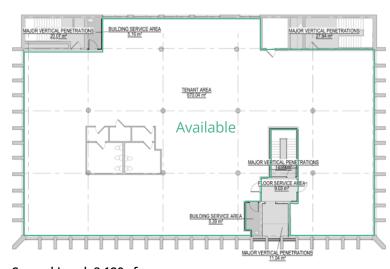

Second Level: 8,120 sf

#### Offering Summary

Area Available: (Usable area, subject to BOMA industry standard gross up) Lower Level: Leased Main Level: Leased Second Level: Up to 8,120 sf Demising options available

| Basic Rent:                         | Negotiable  |  |
|-------------------------------------|-------------|--|
| Operating Costs:<br>(2023 Estimate) | \$16.00 psf |  |

Tenant Inducements: Large incentives available

Parking: 2.3 stalls per 1,000 sf Surface no additional charge