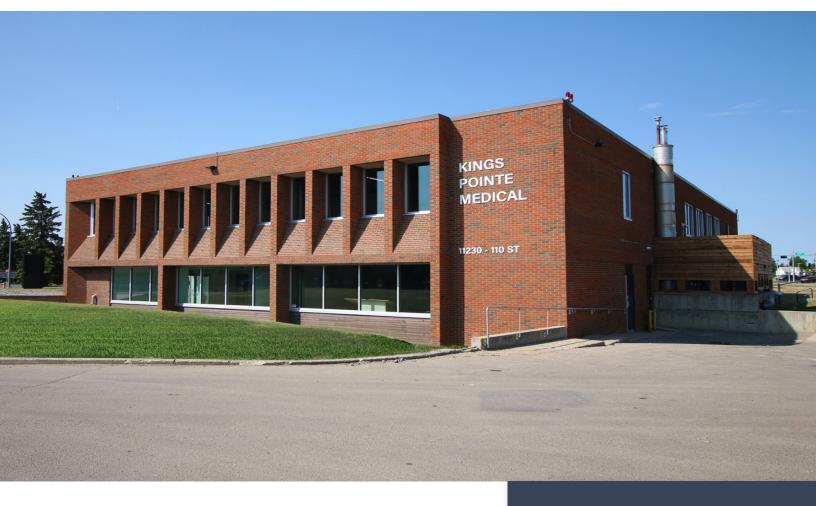

# Kings Pointe Medical Building

## **Professional/Medical Office Space**

Exclusive opportunity to lease space on the second level in one of Edmonton's iconic buildings, the Former Edmonton Oilers Administration Building. This recently renovated property is state of the art, with the highest quality building systems and air handling. Join an established and esteemed Obstetrics clinic that is now open on the lower level as well as a physiotherapy clinic and pharmacy on the main level.

#### For Lease