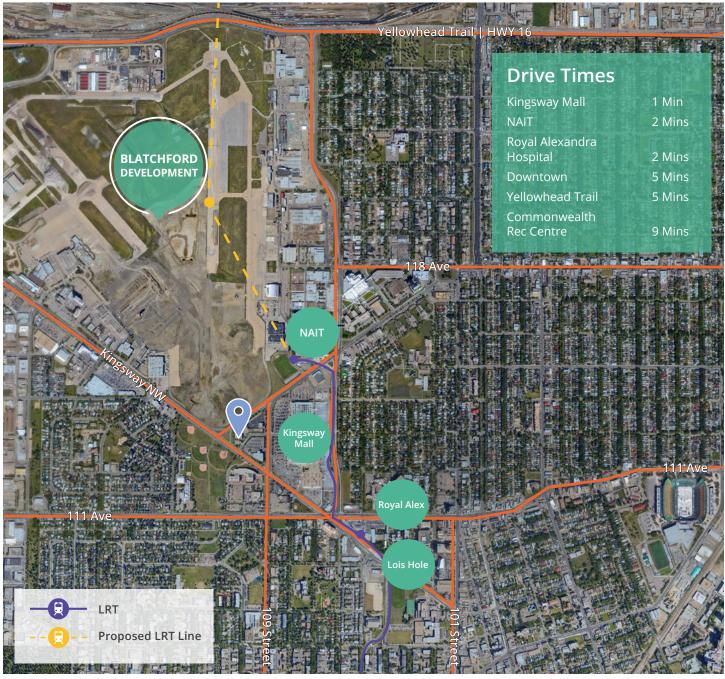

## **Highly Accessible Location**

Kings Pointe Medical Building is in the Spruce Avenue neighborhood. Spruce Avenue is the 12th most walkable neighborhood in Edmonton with a neighborhood Walk Score of 78. The Property is just off of 109th Street a main artery to downtown Edmonton. The Property is a 7 min walk from the NAIT LRT Station situated on the MetroLine set for future expansion.

#### **Amenity Rich Neighbourhood**

Only a 3 minute walk you will find yourself at Kingsway Mall home to multiple national fashion, beauty, housewares and technology retailers. Including over 30 choices in restaurant and cafe shops. Take a short 2 min drive to all other services such as grocery, banking and gas stations. The area's conveniences make it an optimal place for your business to locate and thrive.

#### Blatchford will be a great neighbour to have...

Blatchford is 536 acres (that's roughly the same size as our current downtown) in the heart of Edmonton. It is the beginning of a new way to live in our city and in the modern world. There will never be another community quite like Blatchford—with 30,000 residents all living sustainability together this close to the core of the city.

Parks to picnic in, bike lanes to cycle, and lively street fronts to stroll. Walk from a coffee shop to a restaurant to the grocery store. Or hop on the train to easily connect to everything on the doorstep of this new neighbourhood.