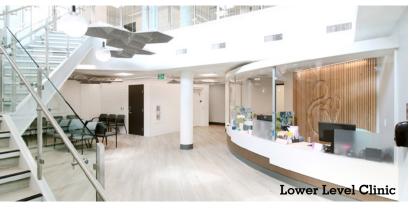

## **Professional/Medical Office Space**

Exclusive opportunity to lease space on the second level in one of Edmonton's iconic buildings, the Former Edmonton Oilers Administration Building. This recently renovated property is state of the art, with the highest quality building systems and air handling. Join an established and esteemed Obstetrics clinic that is now open on the lower level as well as a physiotherapy clinic and pharmacy on the main level.