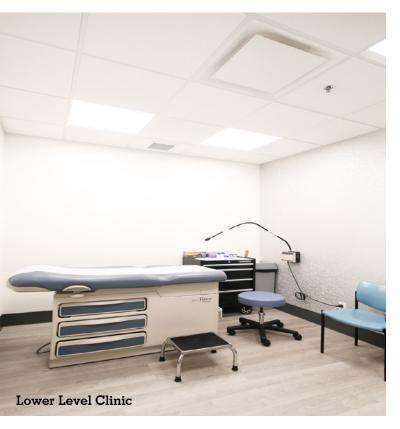

## **Professional/Medical Office Space**

Exclusive opportunity to lease space on the second level in one of Edmonton's iconic buildings, the Former Edmonton Oilers Administration Building. This recently renovated property is state of the art, with the highest quality building systems and air handling. Join an established and esteemed Obstetrics clinic that is now open on the lower level as well as a physiotherapy clinic and pharmacy on the main level.