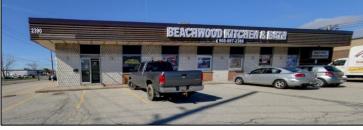

## 2390 CAWTHRA RD. #4

Total Area 3,000 SQ. FT.

Office Area 10%

Street Exposure And Signage

☐ Small Office Area, With One

**Private Office** 

☐ Office Area Is NOT A/C

One 12 x 12 Feet Drive-in Doors