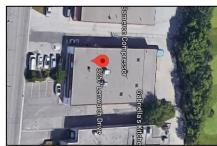

### 3257 LENWORTH DR. #B

Total Area 4,200 SQ. FT.

Office Area 10%

Reception Area

■ Two Private Offices

Small Kitchenette

Two 10 x 10 Feet Drive-in Doors

1/2 Rear Fenced Yard Area