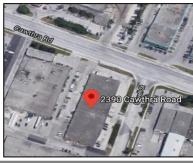

## 2390 CAWTHRA RD. #4

Total Area 3,000 SQ. FT.

Office Area 10%

Street Exposure And Signage

☐ Small Office Area, With One

**Private Office** 

☐ Office Area Is NOT A/C

One 12 x 12 Feet Drive-in Doors