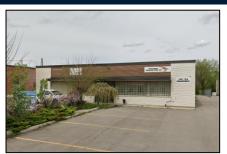

### 3257 LENWORTH DR. #B

Total Area 4,200 SQ. FT.

Office Area 10%

Reception Area

■ Two Private Offices

Small Kitchenette

Two 10 x 10 Feet Drive-in Doors

1/2 Rear Fenced Yard Area