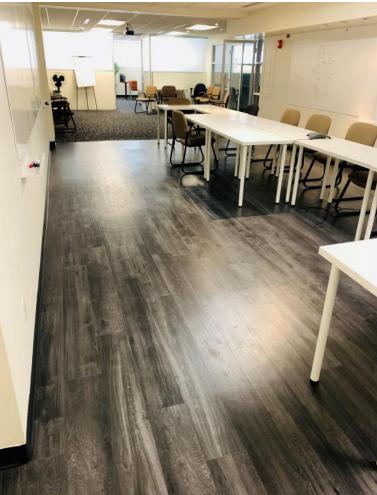

## 5360 South Service Road, Burlington, ON

Great natural light. Utilities and janitorial included. Available immediately. Lower level \$17.00 psf Gross, entry level \$22.00 psf Gross

Suite 101: 725 SF

Suite 102: 846 SF Suite 103: 4,200 SF

#### LOWER LEVEL

| AREAS:                                         |       | RENTABLE: |   |
|------------------------------------------------|-------|-----------|---|
| #100 SIRCORP STORAGE: (HATCHED)                | 3,833 | SQ.       | F |
| #101 SIRCORP OFFICE SPACE: (MEETING ROOM)      | 726   | SQ.       | 1 |
| #102 SIRCORP OFFICE SPACE: (CONSTRUCTION DEPT) | 846   | SQ.       | F |
| #103 RENOVATED OFFICE SPACE (VACANT)           | 4,200 | SQ.       | F |
| #103 STORAGE:                                  | 168   | SQ.       | F |