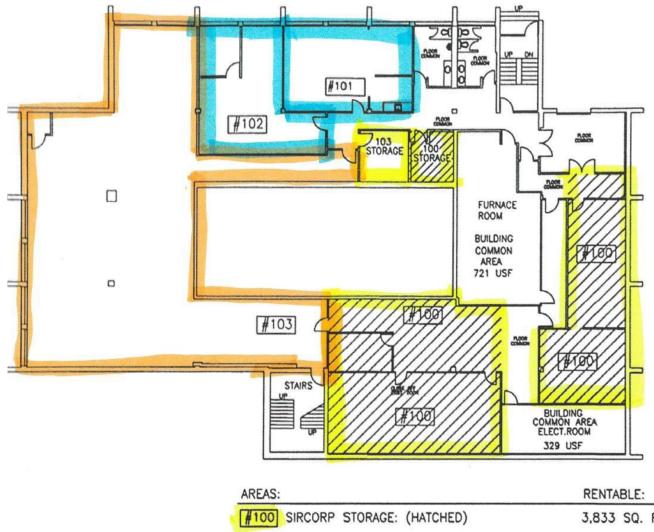

#### LOWER LEVEL

| AREAS:                                         |       | RENTABLE: |   |
|------------------------------------------------|-------|-----------|---|
| #100 SIRCORP STORAGE: (HATCHED)                | 3,833 | SQ.       | F |
| #101 SIRCORP OFFICE SPACE: (MEETING ROOM)      | 726   | SQ.       | 1 |
| #102 SIRCORP OFFICE SPACE: (CONSTRUCTION DEPT) | 846   | SQ.       | F |
| #103 RENOVATED OFFICE SPACE (VACANT)           | 4,200 | SQ.       | F |
| #103 STORAGE:                                  | 168   | SQ.       | F |