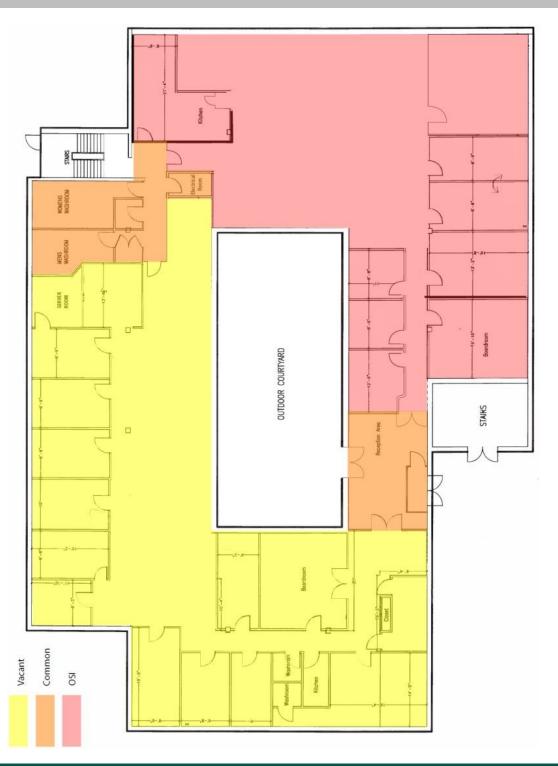

included. Available immediately. Lower level \$17.00 psf Gross, entry level \$22.00 psf Gross

#### LOWER LEVEL



| AREAS:                                         |       | RENTABLE: |   |
|------------------------------------------------|-------|-----------|---|
| #100 SIRCORP STORAGE: (HATCHED)                | 3,833 | SQ.       | F |
| #101 SIRCORP OFFICE SPACE: (MEETING ROOM)      | 726   | SQ.       | 1 |
| #102 SIRCORP OFFICE SPACE: (CONSTRUCTION DEPT) | 846   | SQ.       | F |
| #103 RENOVATED OFFICE SPACE (VACANT)           | 4,200 | SQ.       | F |
| #103 STORAGE:                                  | 168   | SQ.       | F |

Great natural light. Utilities and janitorial included. Available immediately. Lower level \$17.00 psf Gross, entry level \$22.00 psf Gross

#### ENTRY LEVEL