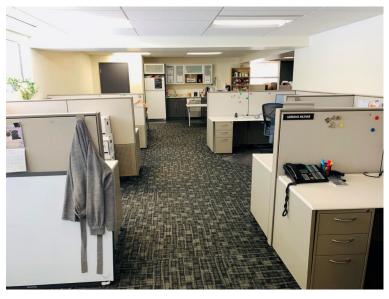

#### LOWER LEVEL

| AREAS:                                         |       | RENTABLE: |   |
|------------------------------------------------|-------|-----------|---|
| #100 SIRCORP STORAGE: (HATCHED)                | 3,833 | SQ.       | F |
| #101 SIRCORP OFFICE SPACE: (MEETING ROOM)      | 726   | SQ.       | 1 |
| #102 SIRCORP OFFICE SPACE: (CONSTRUCTION DEPT) | 846   | SQ.       | F |
| #103 RENOVATED OFFICE SPACE (VACANT)           | 4,200 | SQ.       | F |
| #103 STORAGE:                                  | 168   | SQ.       | F |

#### ENTRY LEVEL