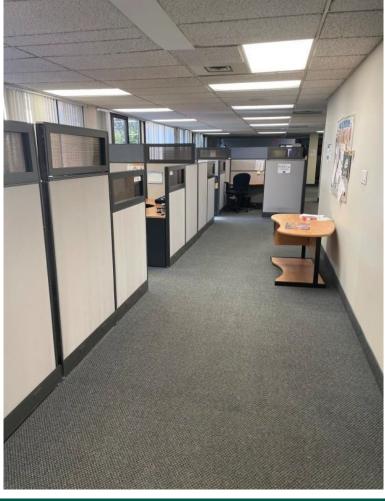

## 5360 South Service Road, Burlington, ON

Great natural light. Utilities and janitorial included. Available immediately. Lower level \$17.00 psf Gross, entry level \$22.00 psf Gross

Suite 101: 725 SF

Suite 102: 846 SF Suite 103: 4,200 SF

Great natural light. Utilities and janitorial included. Available immediately. Lower level \$17.00 psf Gross, entry level \$22.00 psf Gross