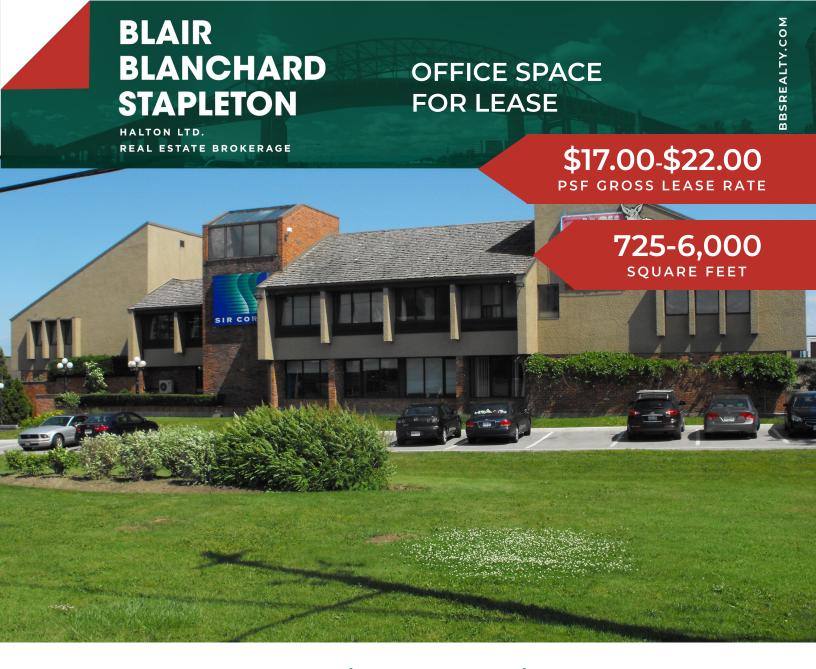

## 5360 South Service Road, Burlington, ON

Great natural light. Utilities and janitorial included. Available immediately. Lower level \$17.00 psf Gross, entry level \$22.00 psf Gross

Suite 101: 725 SF

Suite 102: 846 SF Suite 103: 4,200 SF

Suite 200: 6.000 SF

Great natural light. Utilities and janitorial included. Available immediately. Lower level \$17.00 psf Gross, entry level \$22.00 psf Gross

Great natural light. Utilities and janitorial included. Available immediately. Lower level \$17.00 psf Gross, entry level \$22.00 psf Gross

Great natural light. Utilities and janitorial included. Available immediately. Lower level \$17.00 psf Gross, entry level \$22.00 psf Gross