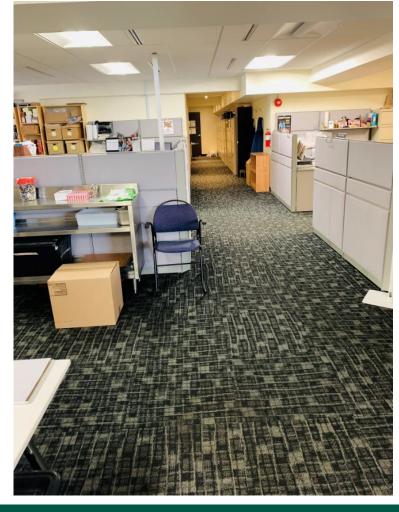

## 5360 South Service Road, Burlington, ON

Great natural light. Utilities and janitorial included. Available immediately. Lower level \$17.00 psf Gross, entry level \$22.00 psf Gross

Suite 101: 725 SF

Suite 102: 846 SF Suite 103: 4,200 SF

#### LOWER LEVEL

| AREAS:                                         |       | RENTABLE: |   |
|------------------------------------------------|-------|-----------|---|
| #100 SIRCORP STORAGE: (HATCHED)                | 3,833 | SQ.       | F |
| #101 SIRCORP OFFICE SPACE: (MEETING ROOM)      | 726   | SQ.       | 1 |
| #102 SIRCORP OFFICE SPACE: (CONSTRUCTION DEPT) | 846   | SQ.       | F |
| #103 RENOVATED OFFICE SPACE (VACANT)           | 4,200 | SQ.       | F |
| #103 STORAGE:                                  | 168   | SQ.       | F |